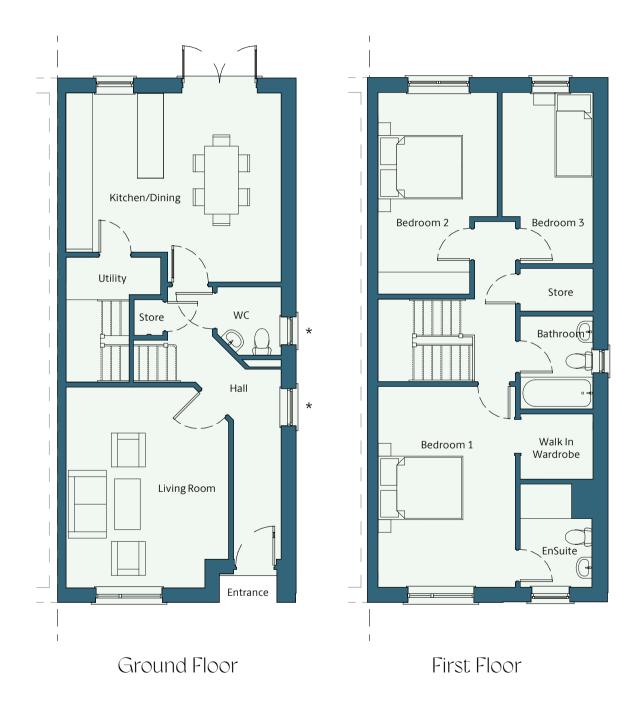

**B2** 

**Mid Terrace** c 117.7 sq m / 1,267 sq ft

End Terrace c 117 sq m / 1,259 sq ft

\*Windows in end terrace and semi-detached

Please note: A mirror version of this house type layout may feature in Nyne Park, depending on location. Please speak to the Selling Agent for clarification. Floor plans, room areas and dimensions are indicative only and subject to change. In line with our policy of continuous improvement we reserve the right to alter the layout, building style, landscaping, and specifications at anytime without notice.

## 3 Bedroom

Semi Detached c 115.1 sq m / 1,238 sq ft

\*Windows in semi-detached

Please note: A mirror version of this house type layout may feature in Nyne Park, depending on location. Please speak to the Selling Agent for clarification. Floor plans, room areas and dimensions are indicative only and subject to change. In line with our policy of continuous improvement we reserve the right to alter the layout, building style, landscaping, and specifications at anytime without notice.