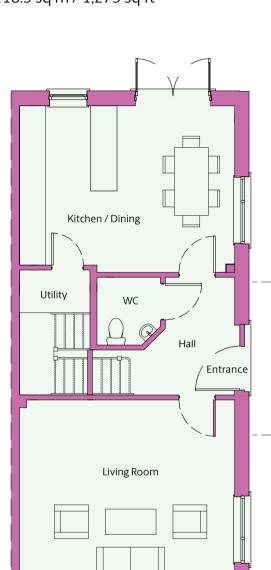

## **End Terrace** c 118.5 sq m / 1,275 sq ft

Ground Floor

First Floor

Please note: A mirror version of this house type layout may feature in Nyne Park, depending on location. Please speak to the Selling Agent for clarification. Floor plans, room areas and dimensions are indicative only and subject to change. In line with our policy of continuous improvement we reserve the right to alter the layout, building style, landscaping, and specifications at anytime without notice.