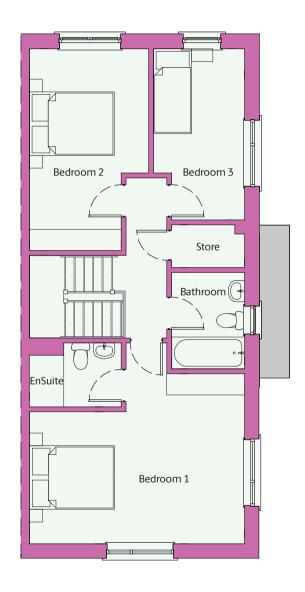

## **End Terrace** c 118.5 sq m / 1,275 sq ft

Ground Floor

First Floor

Please note: A mirror version of this house type layout may feature in Nyne Park, depending on location. Please speak to the Selling Agent for clarification. Floor plans, room areas and dimensions are indicative only and subject to change. In line with our policy of continuous improvement we reserve the right to alter the layout, building style, landscaping, and specifications at anytime without notice.