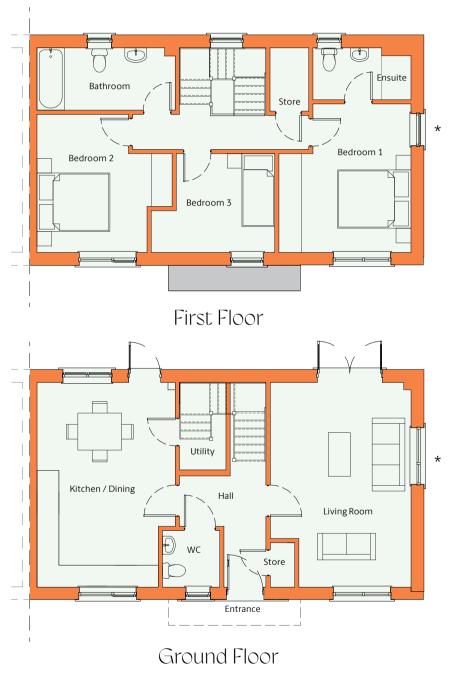

**B2** 

**Mid Terrace** c 117.7 sq m / 1,267 sq ft

End Terrace c 117 sq m / 1,259 sq ft

\*Windows in end terrace and semi-detached

Please note: A mirror version of this house type layout may feature in Nyne Park, depending on location. Please speak to the Selling Agent for clarification. Floor plans, room areas and dimensions are indicative only and subject to change. In line with our policy of continuous improvement we reserve the right to alter the layout, building style, landscaping, and specifications at anytime without notice.

## 3 Bedroom

Semi Detached c 115.1 sq m / 1,238 sq ft

\*Windows in semi-detached

Please note: A mirror version of this house type layout may feature in Nyne Park, depending on location. Please speak to the Selling Agent for clarification. Floor plans, room areas and dimensions are indicative only and subject to change. In line with our policy of continuous improvement we reserve the right to alter the layout, building style, landscaping, and specifications at anytime without notice.