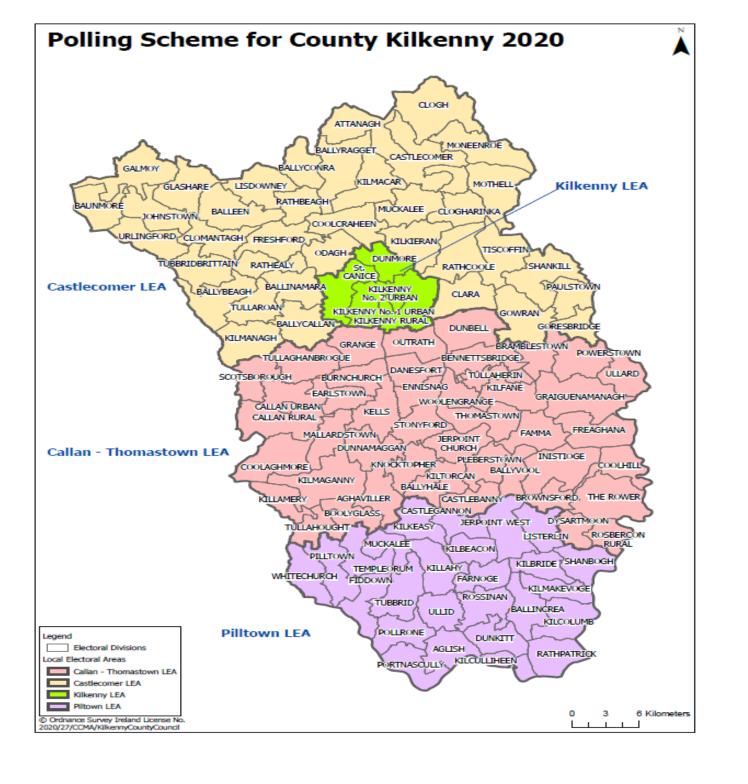

## Dáilcheantar Cheatharlach / Chill Chainnigh Constituency of Carlow/Kilkenny

| Part I   | Callan/Thomastown Electoral Area | Pages 1 - 8   |
|----------|----------------------------------|---------------|
| Part II  | Castlecomer Electoral Area       | Pages 9 - 15  |
| Part III | Kilkenny City Electoral Area     | Pages 16 - 23 |
| Part IV  | Piltown Electoral Area           | Pages 24 - 29 |

> Dáilcheantar Cheatharlach / Chill Chainnigh Constituency of Carlow/Kilkenny

Cuid I – Toghcheantar Callainn/Baile Mhic Andáin Part I – Callan/Thomastown Electoral Area

| Book<br>Ref. | Polling<br>District | District Electoral<br>Divisions of:                    | Consisting of                                                                                                                                                                                                                                                                                                                                                                                                                                                                                                                                                                                                                                                                                                                                                                                                                                                                                                                                                                                                                                                                                                                                                        | Polling Station                                                                        |
|--------------|---------------------|--------------------------------------------------------|----------------------------------------------------------------------------------------------------------------------------------------------------------------------------------------------------------------------------------------------------------------------------------------------------------------------------------------------------------------------------------------------------------------------------------------------------------------------------------------------------------------------------------------------------------------------------------------------------------------------------------------------------------------------------------------------------------------------------------------------------------------------------------------------------------------------------------------------------------------------------------------------------------------------------------------------------------------------------------------------------------------------------------------------------------------------------------------------------------------------------------------------------------------------|----------------------------------------------------------------------------------------|
| TA           | Callan Town         | Callan Rural<br>Callan Urban<br>Scotsborough           | Townlands/Streets of: Avondale, Ballyline, Blackstaff, Bolton Green, Bolton Woods, Bridge Street Lower, Bridge Street Upper, Cannafahy, Canon Kennedy Court, Cappaghhayden, Cappass, Chapel Lane, Clonkil, Clonmel Road, Collins Park, Edmund Rice Park, Fairgreen Lane, Flaggy Lane, Gorteenalee, Green Street, Haggardsgreen, Killaloe, Kings Court, Kylenaskeagh, Kylevehagh Commons, Lakyle, Mellowes Park, Mill Lane, Mill Street, Minnauns, Mount Carmel, New Market Lane, Parkview, Prologue, Redhouse, Roselawn, Rossmore, Scotsborough, The Meadows, Tingarran, Tinnakilly, Tinnamona, West Street, Westcourt Demesne, Whitehouse                                                                                                                                                                                                                                                                                                                                                                                                                                                                                                                           | Parish Hall, Callan, Booth 1<br>Parish Hall, Callan, Booth 2                           |
| TB           | Callan Rural        | Burnchurch<br>Callan Rural<br>Coolaghmore<br>Earlstown | Townlands/Streets of: Ahanure North, Ahanure South, Attaeenoe Lower, Attaeenoe Upper, Avonree Court, Ballyclovan, Ballymack, Ballywalter, Baunoge, Bauntha Commons, Blackstaff, Bolton, Booly, Broadmore, Butlerswood, Cannafahy, Cappahenry, Castletobin, Castletobin West, Clashacollaire, Clashavaha, Collaire Court, Commoge, Coolaghflags, Coolaghmore, Coolalong, Coologe, Corbally, Courtnabooly, Courtnabooly West, Crossoge, Cruan, Earlsland, Farmley Cuffesgrange, Farranaree, Foulksrath, Friary Walk, Garranmachenry Nine-Mile-House, Garraun, Garryricken, Garrythomas, Gortnasragh, Graigue, Kilbricken, Kilbride, Killamery, Kilminnick West, Kiltallaghan, Knockbutton, Knockreagh, Kyle East And West, Kyleatheera, Laurel Court, Loughooly, Mallardstown, Mallardstown Lower, Mallardstown Upper, Mantingstown, Maxtown, Mill Island, Minauns, Moanamought Commons, Moankeal Commons, Moanmore, Moanmore Commons, Molassy, Monarche Commons, Paddock Cuffesgrange, Physicianstown, Prologue, Riversfield, Roscon, Screhan, Seskin, Skeaghacloran, Slade, Sunhill, Tullamaine (Ashbrooke), Tullamaine (Flood), Westcourt Commons, Westcourt North. | Parish Hall, Callan, Booth 3 Parish Hall, Callan, Booth 4 Parish Hall, Callan, Booth 5 |
| TC           | Burnchurch          | Burnchurch Danesfort Earlstown Kells Outrath           | Townlands/Streets of: Ballyda, Ballynalinagh, Ballyroberts, Bennettsbridge Ed Danesfort, Bodalmore, Burnchurch Viper Kells, Burnchurch, Cuffesgrange, Cottrellsrath, Croan, Danesfort, Dundaryark, Foulkstown, Furzehouse, Graigue Lower Cuffesgrange, Graigue Upper Cuffesgrange, Grovine, Grovine East, Grovine West, Kilferagh, Kilree, Newlands, Oldtown, Outrath, Ovenstown, Pigeonpark, Rathclogh, Sheastown, Viper Kells, Wallslough                                                                                                                                                                                                                                                                                                                                                                                                                                                                                                                                                                                                                                                                                                                          | Danesfort National School<br>Booth 1<br>Danesfort National School<br>Booth 2           |

> Dáilcheantar Cheatharlach / Chill Chainnigh Constituency of Carlow/Kilkenny

Cuid II – Toghcheantar Caislean an Chumai Part II – Castlecomer Electoral Area

| Book<br>Ref. | Polling<br>District | District Electoral Divisions of:                                  |                                                                                                                                                                                                                                                                                                                                                                                                                                                                                                                                                                                                                                                                                           | Polling Station                                                                                             |
|--------------|---------------------|-------------------------------------------------------------------|-------------------------------------------------------------------------------------------------------------------------------------------------------------------------------------------------------------------------------------------------------------------------------------------------------------------------------------------------------------------------------------------------------------------------------------------------------------------------------------------------------------------------------------------------------------------------------------------------------------------------------------------------------------------------------------------|-------------------------------------------------------------------------------------------------------------|
| BA           | Galmoy              | Galmoy<br>Glashare                                                | Townlands/Streets of: Ballyspellan, Baunballinlough, Baungarrow, Baunrickeen, Castletown, Coolnacrutta, Cooloutha, Garrylaun, Glashare, Grangefertagh, Moneynamuck, Rathbane, Rathlogan, Rathoscar, Rathreagh, Stopford, Waterland, Whiteswall                                                                                                                                                                                                                                                                                                                                                                                                                                            | Galmoy National School                                                                                      |
| BB           | Gathabawn           | Balleen<br>Glashare<br>Lisdowney                                  | Townlands/Streets of: Balleen Lower, Ballygowney, Ballylehaun, Ballyring, Baunmore or Balleen Upper, Belville, Clontubrid, Coolcashin, Creenkillimore, Foyle North, Foyle South, Frankfort, Garranamanagh, Garydague, Gorteennamuck, Graigueswood, Killoshulan Barna, Lodge Demesne, Lodge Freshford, Newtown Freshford, Tifeaghna (Brown), Tinnascarthy                                                                                                                                                                                                                                                                                                                                  | Gathabawn National School                                                                                   |
| ВС           | Ballyragget         | Ballyconra Ballyragget Kilmacar Lisdowney Rathbeagh (Ballyragget) | Townlands/Streets of: Ballyconra, Ballymartin, Ballynaslee, Bridge Street, Brookhaven Nursing Home, Brookfield, Castle Street, Castlecomer Road, Castlegardens, Chapel Avenue, Convent of Mercy, Coole, Donaghmore, Fair Green, Finnan, Garranaguilly, Glenvale, Grange, Greenview, Grove Terrace, Haven Court, Highh Street, Knockroe, Lisdowney, Moat Road, Moat Street, Moatpark, Oldtown, Park Road, Parksgrove, Patrick Street, Rathbeagh, Rathduff, Riverside Bridge Street, Seskin, Sraleagh, Station Avenue, Stone Court Fair Green, The Crescent, The Grove, The Square, Tinnalinton, Tinnaslatty, Toormore                                                                      | Canon Malone Hall, Booth 1<br>Canon Malone Hall, Booth 2                                                    |
| BD           | Ballyouskill        | Attanagh<br>Ballyragget                                           | Townlands/Streets of: Ballynalacken, Ballyoskill, Castlemarket,<br>Earlsgarden, Loughill Ballinakill, Russellstown                                                                                                                                                                                                                                                                                                                                                                                                                                                                                                                                                                        | Ballyouskill Community<br>Hall                                                                              |
| BE           | Castlecomer         | Attanagh<br>Castlecomer<br>Kilmacar<br>Moneenroe                  | Townlands/Streets of: Ard Crann, Ardra, Aghamucky, Ballycomy, Ballyhimmin, Ballylinnen, Ballyragget Road, Barrack Hill, Barrack Street, Beech Court, Bowden's Court, Bowden's Row, Byrnesgrove, Castlecomer Rural, Chatsworth Street, Church Avenue, Clashduff, Donaguile, Donaguile Cottages, Donaguile Court, Donaguile Heights, Drumgoole (Kilkenny Road), Drumgoole (Smithstown Road), Drumgoole (Dublin Road), Yellow Road, Firoda Lower and Upper, Florence Terrace, Glebe (Marymount), High Street, Hillside View, Kilkenny Road, Kilkenny Street, Kiltown, Knockanaddoge, Love Lane, Maryville Donaguile, Oak Hill, Rathgarry, Rathkyle, Skehana, Smithstown, The Acorns, Uskerty | Castlecomer National School Booth 1 Casrlecomer National School Booth 2 Castlecomer National School Booth 3 |

> Dáilcheantar Cheatharlach / Chill Chainnigh Constituency of Carlow/Kilkenny

Cuid III – Toghcheantar Cathair Chill Chainnigh Part III – Kilkenny City Electoral Area

| Book<br>Ref. | Polling<br>District             | District Electoral Divisions of:      |                                                                                                                                                                                                                                                                                                                                                                                                                                                                                                                                                                                                                                                             | Polling Station                                                                        |
|--------------|---------------------------------|---------------------------------------|-------------------------------------------------------------------------------------------------------------------------------------------------------------------------------------------------------------------------------------------------------------------------------------------------------------------------------------------------------------------------------------------------------------------------------------------------------------------------------------------------------------------------------------------------------------------------------------------------------------------------------------------------------------|----------------------------------------------------------------------------------------|
| DA           | Kilkenny<br>Rural North<br>West | Kilkenny City West<br>St Canice''s    | Townlands/Streets of: Alacantra House (Troyswood), Bonnettstown, Burntfurze, Cloranshea, Dunningstown, Keatingstown, Kingsland (Bonnettstown), Lacken, Newtown (Bonnettstown), Talbots Court (Talbots Inch), The Grange, Troyswood                                                                                                                                                                                                                                                                                                                                                                                                                          | St Canice's Primary School<br>Booth 1                                                  |
| DB           | Kilkenny<br>Rural South<br>West | Kilkenny Rural<br>West<br>St Canice's | Townlands/Streets of: Archersgrove, Archersleas, Ballyhendricken, Birchfield, Burrells Walk, Castleblunden, Cloghoge, Clonmoran, Danville, Donaghmore, Drakelands Middle, Drakelands Nursing Home, Joinersfolly, Kylebeg, Margarets Field, Outrath Road, Poulgour, Raggetsland, Reviewfields, St. Patrick's Centre, Seville Grove, Seville Lawns, Shellumsrath, St. Catherines (Wetlands), Warrington                                                                                                                                                                                                                                                       | St John of God National<br>School Booth 5<br>St John of God National<br>School Booth 6 |
| DC           | Kilkenny City                   | Kilkenny City West                    | Townlands/Streets of: Callan Road, College Avenue, College Court, Gaol Road, Haughney Green, New Street Lower, Old Callan Road, Plas Dhonaill Mhic Amhlaigh, Reade Court, Reade Terrace, Rioch Court, Robertshill Circular Road, Rose Hill Court Circular Road, St. Rioch Street, St. Riochs Terrace, The Green Robertshill                                                                                                                                                                                                                                                                                                                                 | St John of God National<br>School Booth 1                                              |
| DD           | Kilkenny City                   | Kilkenny City East                    | Townlands/Streets of: Ballybought Street, Barrack Lane, Barrack Street, Bridge View Gardens, Broguemakers Hill, Butler Place (Lakeside), Callan Court (Lakeside), Castlecomer Road Lower, Castlecomer Road Upper, Green's Hill, Greensbridge Court, Greensbridge Street, Hebron Road, John's Gate Barrack Street, Kilsheelan Heights, Lake View Court, Lakeview Drive (Lakeside), Meadow Way (Castlecomer Road Upper), Meadow Way Drive (Castlecomer Road Upper), Military Barracks Personnel, Mount Brilliant Court, Greenshill, New Road, Newpark Drive, Newpark Hotel, Newpark Lawn (Castlecomer Road Upper), Schoolyard, Scotts Lane, Stephens Barracks | Lake School Michael Street<br>Booth 1                                                  |
| DF           | Kilkenny City                   | Kilkenny City East                    | Townlands/Streets of: Kelly's Lane (Nore Terrace), Lacken Drive, Magdalen Court, Maudlin Street, O'Loughlin Road, Plas Ui Dhubhshlaine, St. John's Court (John's Church), St. John's Gate, St. John's Road (Lakeside), Station Quarter (McDonagh Junction), Talbot Place (Lakeside), The Arches Barrack Street, Walkin Court (Lakeside), Williams Lane, Wolfe Tone Street                                                                                                                                                                                                                                                                                   | Lake School Michael Street<br>Booth 2                                                  |