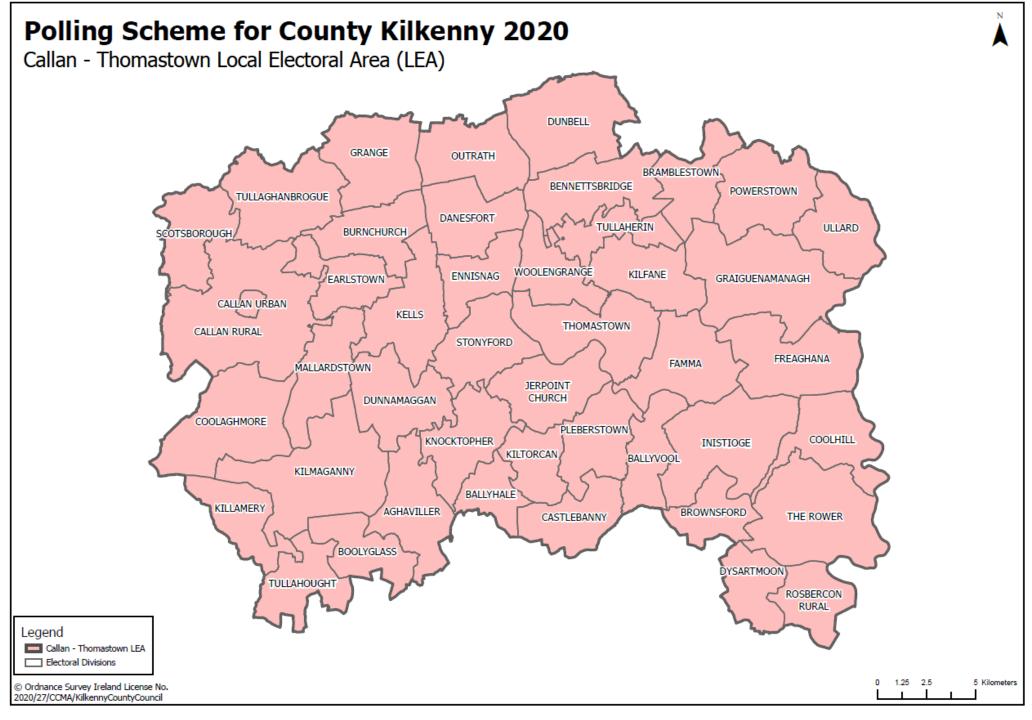

> Dáilcheantar Cheatharlach / Chill Chainnigh Constituency of Carlow/Kilkenny

Cuid I – Toghcheantar Callainn/Baile Mhic Andáin Part I – Callan/Thomastown Electoral Area

| Book<br>Ref. | Polling<br>District | District Electoral<br>Divisions of:                    | Consisting of                                                                                                                                                                                                                                                                                                                                                                                                                                                                                                                                                                                                                                                                                                                                                                                                                                                                                                                                                                                                                                                                                                                                                        | Polling Station                                                                        |
|--------------|---------------------|--------------------------------------------------------|----------------------------------------------------------------------------------------------------------------------------------------------------------------------------------------------------------------------------------------------------------------------------------------------------------------------------------------------------------------------------------------------------------------------------------------------------------------------------------------------------------------------------------------------------------------------------------------------------------------------------------------------------------------------------------------------------------------------------------------------------------------------------------------------------------------------------------------------------------------------------------------------------------------------------------------------------------------------------------------------------------------------------------------------------------------------------------------------------------------------------------------------------------------------|----------------------------------------------------------------------------------------|
| TA           | Callan Town         | Callan Rural<br>Callan Urban<br>Scotsborough           | Townlands/Streets of: Avondale, Ballyline, Blackstaff, Bolton Green, Bolton Woods, Bridge Street Lower, Bridge Street Upper, Cannafahy, Canon Kennedy Court, Cappaghhayden, Cappass, Chapel Lane, Clonkil, Clonmel Road, Collins Park, Edmund Rice Park, Fairgreen Lane, Flaggy Lane, Gorteenalee, Green Street, Haggardsgreen, Killaloe, Kings Court, Kylenaskeagh, Kylevehagh Commons, Lakyle, Mellowes Park, Mill Lane, Mill Street, Minnauns, Mount Carmel, New Market Lane, Parkview, Prologue, Redhouse, Roselawn, Rossmore, Scotsborough, The Meadows, Tingarran, Tinnakilly, Tinnamona, West Street, Westcourt Demesne, Whitehouse                                                                                                                                                                                                                                                                                                                                                                                                                                                                                                                           | Parish Hall, Callan, Booth 1<br>Parish Hall, Callan, Booth 2                           |
| TB           | Callan Rural        | Burnchurch<br>Callan Rural<br>Coolaghmore<br>Earlstown | Townlands/Streets of: Ahanure North, Ahanure South, Attaeenoe Lower, Attaeenoe Upper, Avonree Court, Ballyclovan, Ballymack, Ballywalter, Baunoge, Bauntha Commons, Blackstaff, Bolton, Booly, Broadmore, Butlerswood, Cannafahy, Cappahenry, Castletobin, Castletobin West, Clashacollaire, Clashavaha, Collaire Court, Commoge, Coolaghflags, Coolaghmore, Coolalong, Coologe, Corbally, Courtnabooly, Courtnabooly West, Crossoge, Cruan, Earlsland, Farmley Cuffesgrange, Farranaree, Foulksrath, Friary Walk, Garranmachenry Nine-Mile-House, Garraun, Garryricken, Garrythomas, Gortnasragh, Graigue, Kilbricken, Kilbride, Killamery, Kilminnick West, Kiltallaghan, Knockbutton, Knockreagh, Kyle East And West, Kyleatheera, Laurel Court, Loughooly, Mallardstown, Mallardstown Lower, Mallardstown Upper, Mantingstown, Maxtown, Mill Island, Minauns, Moanamought Commons, Moankeal Commons, Moanmore, Moanmore Commons, Molassy, Monarche Commons, Paddock Cuffesgrange, Physicianstown, Prologue, Riversfield, Roscon, Screhan, Seskin, Skeaghacloran, Slade, Sunhill, Tullamaine (Ashbrooke), Tullamaine (Flood), Westcourt Commons, Westcourt North. | Parish Hall, Callan, Booth 3 Parish Hall, Callan, Booth 4 Parish Hall, Callan, Booth 5 |
| TC           | Burnchurch          | Burnchurch Danesfort Earlstown Kells Outrath           | Townlands/Streets of: Ballyda, Ballynalinagh, Ballyroberts, Bennettsbridge Ed Danesfort, Bodalmore, Burnchurch Viper Kells, Burnchurch, Cuffesgrange, Cottrellsrath, Croan, Danesfort, Dundaryark, Foulkstown, Furzehouse, Graigue Lower Cuffesgrange, Graigue Upper Cuffesgrange, Grovine, Grovine East, Grovine West, Kilferagh, Kilree, Newlands, Oldtown, Outrath, Ovenstown, Pigeonpark, Rathclogh, Sheastown, Viper Kells, Wallslough                                                                                                                                                                                                                                                                                                                                                                                                                                                                                                                                                                                                                                                                                                                          | Danesfort National School<br>Booth 1<br>Danesfort National School<br>Booth 2           |