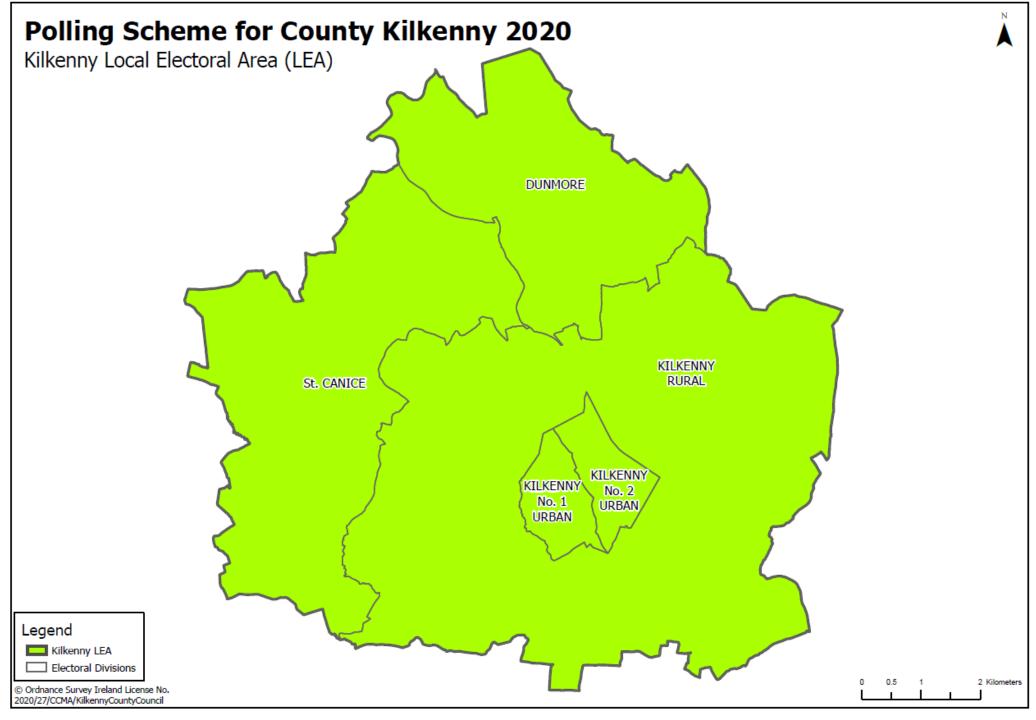

> Dáilcheantar Cheatharlach / Chill Chainnigh Constituency of Carlow/Kilkenny

Cuid III – Toghcheantar Cathair Chill Chainnigh Part III – Kilkenny City Electoral Area

| Book<br>Ref. | Polling<br>District             | District Electoral Divisions of:      |                                                                                                                                                                                                                                                                                                                                                                                                                                                                                                                                                                                                                                                             | Polling Station                                                                        |
|--------------|---------------------------------|---------------------------------------|-------------------------------------------------------------------------------------------------------------------------------------------------------------------------------------------------------------------------------------------------------------------------------------------------------------------------------------------------------------------------------------------------------------------------------------------------------------------------------------------------------------------------------------------------------------------------------------------------------------------------------------------------------------|----------------------------------------------------------------------------------------|
| DA           | Kilkenny<br>Rural North<br>West | Kilkenny City West<br>St Canice''s    | Townlands/Streets of: Alacantra House (Troyswood), Bonnettstown, Burntfurze, Cloranshea, Dunningstown, Keatingstown, Kingsland (Bonnettstown), Lacken, Newtown (Bonnettstown), Talbots Court (Talbots Inch), The Grange, Troyswood                                                                                                                                                                                                                                                                                                                                                                                                                          | St Canice's Primary School<br>Booth 1                                                  |
| DB           | Kilkenny<br>Rural South<br>West | Kilkenny Rural<br>West<br>St Canice's | Townlands/Streets of: Archersgrove, Archersleas, Ballyhendricken, Birchfield, Burrells Walk, Castleblunden, Cloghoge, Clonmoran, Danville, Donaghmore, Drakelands Middle, Drakelands Nursing Home, Joinersfolly, Kylebeg, Margarets Field, Outrath Road, Poulgour, Raggetsland, Reviewfields, St. Patrick's Centre, Seville Grove, Seville Lawns, Shellumsrath, St. Catherines (Wetlands), Warrington                                                                                                                                                                                                                                                       | St John of God National<br>School Booth 5<br>St John of God National<br>School Booth 6 |
| DC           | Kilkenny City                   | Kilkenny City West                    | Townlands/Streets of: Callan Road, College Avenue, College Court, Gaol Road, Haughney Green, New Street Lower, Old Callan Road, Plas Dhonaill Mhic Amhlaigh, Reade Court, Reade Terrace, Rioch Court, Robertshill Circular Road, Rose Hill Court Circular Road, St. Rioch Street, St. Riochs Terrace, The Green Robertshill                                                                                                                                                                                                                                                                                                                                 | St John of God National<br>School Booth 1                                              |
| DD           | Kilkenny City                   | Kilkenny City East                    | Townlands/Streets of: Ballybought Street, Barrack Lane, Barrack Street, Bridge View Gardens, Broguemakers Hill, Butler Place (Lakeside), Callan Court (Lakeside), Castlecomer Road Lower, Castlecomer Road Upper, Green's Hill, Greensbridge Court, Greensbridge Street, Hebron Road, John's Gate Barrack Street, Kilsheelan Heights, Lake View Court, Lakeview Drive (Lakeside), Meadow Way (Castlecomer Road Upper), Meadow Way Drive (Castlecomer Road Upper), Military Barracks Personnel, Mount Brilliant Court, Greenshill, New Road, Newpark Drive, Newpark Hotel, Newpark Lawn (Castlecomer Road Upper), Schoolyard, Scotts Lane, Stephens Barracks | Lake School Michael Street<br>Booth 1                                                  |
| DF           | Kilkenny City                   | Kilkenny City East                    | Townlands/Streets of: Kelly's Lane (Nore Terrace), Lacken Drive, Magdalen Court, Maudlin Street, O'Loughlin Road, Plas Ui Dhubhshlaine, St. John's Court (John's Church), St. John's Gate, St. John's Road (Lakeside), Station Quarter (McDonagh Junction), Talbot Place (Lakeside), The Arches Barrack Street, Walkin Court (Lakeside), Williams Lane, Wolfe Tone Street                                                                                                                                                                                                                                                                                   | Lake School Michael Street<br>Booth 2                                                  |