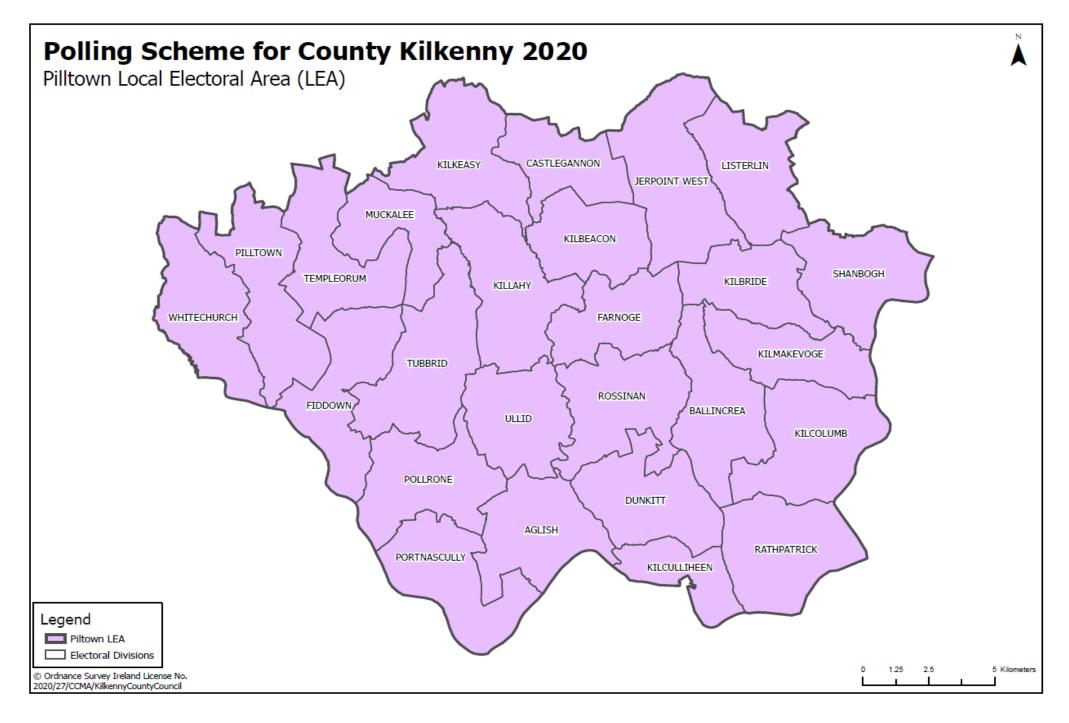

| Lake School Michael Street<br>Booth 5                                                                                                     |

Na hAcht Toghcháin 1992 go 2016 - Scéim Vótaíochta Electoral Acts 1992 to 2016 - Polling Scheme

Dáil, Parlaimint na hEorpa, Toghcháin Áitiúla agus Reifrinn Dáil, Local, European Parliament Elections and Referenda

> Dáilcheantar Cheatharlach / Chill Chainnigh Constituency of Carlow/Kilkenny

Cuid IV - Toghcheantar Baile an Phoill Part IV - Piltown Electoral Area



| Book<br>Ref. | Polling<br>District | District Electoral Divisions of:                        |