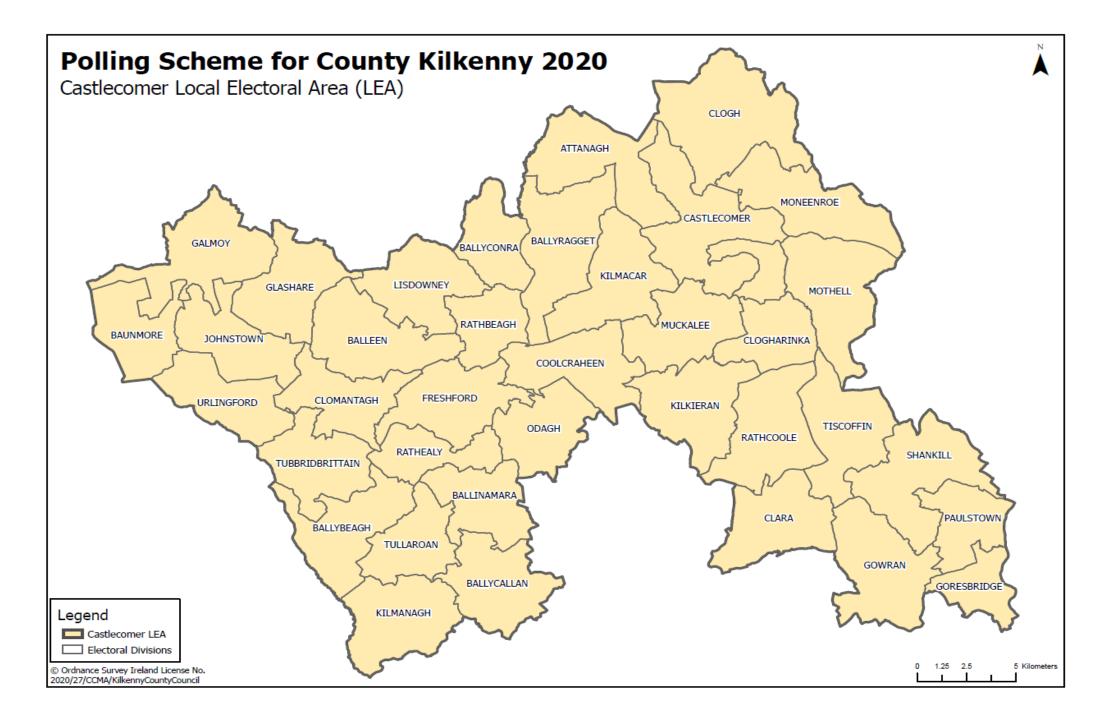

> Dáilcheantar Cheatharlach / Chill Chainnigh Constituency of Carlow/Kilkenny

Cuid II – Toghcheantar Caislean an Chumai Part II – Castlecomer Electoral Area

| Book<br>Ref. | Polling<br>District | District Electoral Divisions of:                                  |                                                                                                                                                                                                                                                                                                                                                                                                                                                                                                                                                                                                                                                                                           | Polling Station                                                                                             |
|--------------|---------------------|-------------------------------------------------------------------|-------------------------------------------------------------------------------------------------------------------------------------------------------------------------------------------------------------------------------------------------------------------------------------------------------------------------------------------------------------------------------------------------------------------------------------------------------------------------------------------------------------------------------------------------------------------------------------------------------------------------------------------------------------------------------------------|-------------------------------------------------------------------------------------------------------------|
| BA           | Galmoy              | Galmoy<br>Glashare                                                | Townlands/Streets of: Ballyspellan, Baunballinlough, Baungarrow, Baunrickeen, Castletown, Coolnacrutta, Cooloutha, Garrylaun, Glashare, Grangefertagh, Moneynamuck, Rathbane, Rathlogan, Rathoscar, Rathreagh, Stopford, Waterland, Whiteswall                                                                                                                                                                                                                                                                                                                                                                                                                                            | Galmoy National School                                                                                      |
| BB           | Gathabawn           | Balleen<br>Glashare<br>Lisdowney                                  | Townlands/Streets of: Balleen Lower, Ballygowney, Ballylehaun, Ballyring, Baunmore or Balleen Upper, Belville, Clontubrid, Coolcashin, Creenkillimore, Foyle North, Foyle South, Frankfort, Garranamanagh, Garydague, Gorteennamuck, Graigueswood, Killoshulan Barna, Lodge Demesne, Lodge Freshford, Newtown Freshford, Tifeaghna (Brown), Tinnascarthy                                                                                                                                                                                                                                                                                                                                  | Gathabawn National School                                                                                   |
| ВС           | Ballyragget         | Ballyconra Ballyragget Kilmacar Lisdowney Rathbeagh (Ballyragget) | Townlands/Streets of: Ballyconra, Ballymartin, Ballynaslee, Bridge Street, Brookhaven Nursing Home, Brookfield, Castle Street, Castlecomer Road, Castlegardens, Chapel Avenue, Convent of Mercy, Coole, Donaghmore, Fair Green, Finnan, Garranaguilly, Glenvale, Grange, Greenview, Grove Terrace, Haven Court, Highh Street, Knockroe, Lisdowney, Moat Road, Moat Street, Moatpark, Oldtown, Park Road, Parksgrove, Patrick Street, Rathbeagh, Rathduff, Riverside Bridge Street, Seskin, Sraleagh, Station Avenue, Stone Court Fair Green, The Crescent, The Grove, The Square, Tinnalinton, Tinnaslatty, Toormore                                                                      | Canon Malone Hall, Booth 1<br>Canon Malone Hall, Booth 2                                                    |
| BD           | Ballyouskill        | Attanagh<br>Ballyragget                                           | Townlands/Streets of: Ballynalacken, Ballyoskill, Castlemarket,<br>Earlsgarden, Loughill Ballinakill, Russellstown                                                                                                                                                                                                                                                                                                                                                                                                                                                                                                                                                                        | Ballyouskill Community<br>Hall                                                                              |
| BE           | Castlecomer         | Attanagh<br>Castlecomer<br>Kilmacar<br>Moneenroe                  | Townlands/Streets of: Ard Crann, Ardra, Aghamucky, Ballycomy, Ballyhimmin, Ballylinnen, Ballyragget Road, Barrack Hill, Barrack Street, Beech Court, Bowden's Court, Bowden's Row, Byrnesgrove, Castlecomer Rural, Chatsworth Street, Church Avenue, Clashduff, Donaguile, Donaguile Cottages, Donaguile Court, Donaguile Heights, Drumgoole (Kilkenny Road), Drumgoole (Smithstown Road), Drumgoole (Dublin Road), Yellow Road, Firoda Lower and Upper, Florence Terrace, Glebe (Marymount), High Street, Hillside View, Kilkenny Road, Kilkenny Street, Kiltown, Knockanaddoge, Love Lane, Maryville Donaguile, Oak Hill, Rathgarry, Rathkyle, Skehana, Smithstown, The Acorns, Uskerty | Castlecomer National School Booth 1 Casrlecomer National School Booth 2 Castlecomer National School Booth 3 |