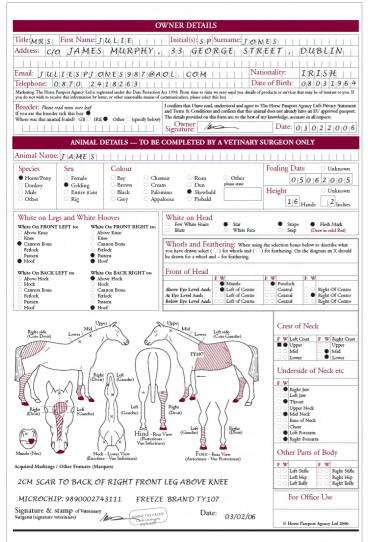

#### \*The Owner:

The owner should complete the top part of the form. By providing your email on this form you will be able to log in to the Registered User section of our website and make updates on-line If the animal is on loan the person who is the keeper of the animal can be added in the address section along with their address. i.e c/o JAMES MURPHY, 33 GEORGE STREET etc The owner (not the keeper) must sign the owner declaration.

## The Breeder:

The breeder of an animal is the person that owned the dam (mother) when she had the foal. We will only record this for foals (under 6 months) where you (the owner) have indicated you bred the animal and provided the country and full date of birth for the foal.

### **Animal Name:**

It is a requirement that all animals are named at registration.

## Completing the silhouette:

The new law does not require the silhouette to be completed, other than to have the site of the microchipping marked with an M.

There are practical benefits to having a completed silhouette contained within the passport (identification without the need for a scanner) and it may be a requirement should you want to compete the animal in the future. It will be possible to update your animal's passport with a silhouette in the future for an additional fee.

Where the silhouette is completed (if the vet draws more than an M) then it must meet *our minimum standards* which include:

- Recording all whorls, feathering, scars, white hairs and prophets thumb marks, freeze brands and microchip numbers ensuring a minimum of five features recorded including at least one whorl. If you are unable to do this then a microchip should be inserted.
- Use standard symbols (a black X for whorls, a black for feathering, a black → for scars and a black hollow △ for a prophet s thumb mark. Red lines (hatching) for white hair and solid red for flesh marks and white hooves. Do not try to draw black or brown hairs iust white.
- White drawn on the legs should be from the three views (left, right and rear) unless stated in Other Features that it can not be viewed from one of these sides.
- White or non-pigmented hooves should be coloured in red on the diagram and black hooves left blank.
- Grey/Appaloosa/Roan horses should only have white areas shown where the skin underneath that white hair is a different colour to the rest of the body.
- It is important that you use black ink on the form except when
  marking white hairs or flesh marks. Study the example carefully more examples can be seen on our website. Please complete the
  silhouette and fill in (don't just tick) the relevant selection boxes that
  best describe the silhouette.

| OWNER DETAILS                                                                                                                                                                                                                                                                                                                                                                                                                                                                                                                                                                                                                                                                                                                                                                                                                                                                                                                                                                                                                                                                                                                                                                                                                                                                                                                                                                                                                                                                                                                                                                                                                                                                                                                                                       |                                                           |
|---------------------------------------------------------------------------------------------------------------------------------------------------------------------------------------------------------------------------------------------------------------------------------------------------------------------------------------------------------------------------------------------------------------------------------------------------------------------------------------------------------------------------------------------------------------------------------------------------------------------------------------------------------------------------------------------------------------------------------------------------------------------------------------------------------------------------------------------------------------------------------------------------------------------------------------------------------------------------------------------------------------------------------------------------------------------------------------------------------------------------------------------------------------------------------------------------------------------------------------------------------------------------------------------------------------------------------------------------------------------------------------------------------------------------------------------------------------------------------------------------------------------------------------------------------------------------------------------------------------------------------------------------------------------------------------------------------------------------------------------------------------------|-----------------------------------------------------------|
| Title:   First Name:     Initial(s):   Surname:                                                                                                                                                                                                                                                                                                                                                                                                                                                                                                                                                                                                                                                                                                                                                                                                                                                                                                                                                                                                                                                                                                                                                                                                                                                                                                                                                                                                                                                                                                                                                                                                                                                                                                                     |                                                           |
| Address:                                                                                                                                                                                                                                                                                                                                                                                                                                                                                                                                                                                                                                                                                                                                                                                                                                                                                                                                                                                                                                                                                                                                                                                                                                                                                                                                                                                                                                                                                                                                                                                                                                                                                                                                                            |                                                           |
| Post Code:                                                                                                                                                                                                                                                                                                                                                                                                                                                                                                                                                                                                                                                                                                                                                                                                                                                                                                                                                                                                                                                                                                                                                                                                                                                                                                                                                                                                                                                                                                                                                                                                                                                                                                                                                          |                                                           |
| Email:* Nation:                                                                                                                                                                                                                                                                                                                                                                                                                                                                                                                                                                                                                                                                                                                                                                                                                                                                                                                                                                                                                                                                                                                                                                                                                                                                                                                                                                                                                                                                                                                                                                                                                                                                                                                                                     | ality:                                                    |
| Telephone: Date of Birth:                                                                                                                                                                                                                                                                                                                                                                                                                                                                                                                                                                                                                                                                                                                                                                                                                                                                                                                                                                                                                                                                                                                                                                                                                                                                                                                                                                                                                                                                                                                                                                                                                                                                                                                                           |                                                           |
| Marketing: The Horse Passport Agency Ltd is registered under the Data Protection Act 1998. From time to time we may send you details of products or services that may be of interest to you. If you do not wish to receive this information by letter, or other reasonable means of communication, please select this box                                                                                                                                                                                                                                                                                                                                                                                                                                                                                                                                                                                                                                                                                                                                                                                                                                                                                                                                                                                                                                                                                                                                                                                                                                                                                                                                                                                                                                           |                                                           |
| Did you breed this animal? Yes No Where was the animal foaled? GB O IRE O Other O (specify below)  I confirm that I have read, understood and agree to The Horse Passport Agency Ltd's Privacy Statement and Terms & Conditions and confirm that this animal does not already have a DEFRA approved passport. The details provided on this form are, to the best of my knowledge, accurate in all respects.                                                                                                                                                                                                                                                                                                                                                                                                                                                                                                                                                                                                                                                                                                                                                                                                                                                                                                                                                                                                                                                                                                                                                                                                                                                                                                                                                         |                                                           |
| Owner Signature:                                                                                                                                                                                                                                                                                                                                                                                                                                                                                                                                                                                                                                                                                                                                                                                                                                                                                                                                                                                                                                                                                                                                                                                                                                                                                                                                                                                                                                                                                                                                                                                                                                                                                                                                                    | Date:                                                     |
| ANIMAL DETAILS                                                                                                                                                                                                                                                                                                                                                                                                                                                                                                                                                                                                                                                                                                                                                                                                                                                                                                                                                                                                                                                                                                                                                                                                                                                                                                                                                                                                                                                                                                                                                                                                                                                                                                                                                      |                                                           |
| Animal Name:                                                                                                                                                                                                                                                                                                                                                                                                                                                                                                                                                                                                                                                                                                                                                                                                                                                                                                                                                                                                                                                                                                                                                                                                                                                                                                                                                                                                                                                                                                                                                                                                                                                                                                                                                        |                                                           |
| Species Sex Colour Foal                                                                                                                                                                                                                                                                                                                                                                                                                                                                                                                                                                                                                                                                                                                                                                                                                                                                                                                                                                                                                                                                                                                                                                                                                                                                                                                                                                                                                                                                                                                                                                                                                                                                                                                                             | ing Year/Date O Unknown                                   |
| ○ Horse/Pony ○ Female ○ Bay ○ Chesnut ○ Roan ○ Other                                                                                                                                                                                                                                                                                                                                                                                                                                                                                                                                                                                                                                                                                                                                                                                                                                                                                                                                                                                                                                                                                                                                                                                                                                                                                                                                                                                                                                                                                                                                                                                                                                                                                                                |                                                           |
| O Donkey O Gelding O Brown O Cream O Dun Please state O Mule O Entire (Colt) O Black O Palomino O Skewbald Height                                                                                                                                                                                                                                                                                                                                                                                                                                                                                                                                                                                                                                                                                                                                                                                                                                                                                                                                                                                                                                                                                                                                                                                                                                                                                                                                                                                                                                                                                                                                                                                                                                                   | ght O Unknown                                             |
| ○ Rig ○ Grey ○ Appaloosa ○ Piebald                                                                                                                                                                                                                                                                                                                                                                                                                                                                                                                                                                                                                                                                                                                                                                                                                                                                                                                                                                                                                                                                                                                                                                                                                                                                                                                                                                                                                                                                                                                                                                                                                                                                                                                                  | Hands Inches or cms                                       |
| White on Legs and White Hooves  White on Head                                                                                                                                                                                                                                                                                                                                                                                                                                                                                                                                                                                                                                                                                                                                                                                                                                                                                                                                                                                                                                                                                                                                                                                                                                                                                                                                                                                                                                                                                                                                                                                                                                                                                                                       |                                                           |
| White On FRONT LEFT to:                                                                                                                                                                                                                                                                                                                                                                                                                                                                                                                                                                                                                                                                                                                                                                                                                                                                                                                                                                                                                                                                                                                                                                                                                                                                                                                                                                                                                                                                                                                                                                                                                                                                                                                                             | O Stripe O Flesh Mark O Snip (Draw in solid Red)          |
| O Knee O Cannon Bone O Cannon Bone O Cannon Bone Whorls and Feathering: When using the selection boxes below to describe what                                                                                                                                                                                                                                                                                                                                                                                                                                                                                                                                                                                                                                                                                                                                                                                                                                                                                                                                                                                                                                                                                                                                                                                                                                                                                                                                                                                                                                                                                                                                                                                                                                       |                                                           |
| <ul> <li>○ Fetlock</li> <li>○ Pastern</li> <li>○ Fetlock</li> <li>○ Pastern</li> <li>○ Paster</li></ul> | eathering. On the diagram an X should                     |
| ○ Hoof ○ Hoof                                                                                                                                                                                                                                                                                                                                                                                                                                                                                                                                                                                                                                                                                                                                                                                                                                                                                                                                                                                                                                                                                                                                                                                                                                                                                                                                                                                                                                                                                                                                                                                                                                                                                                                                                       |                                                           |
| White On BACK LEFT to:  O Above Hock  White On BACK RIGHT to: O Above Hock  Front of Head  F W F V                                                                                                                                                                                                                                                                                                                                                                                                                                                                                                                                                                                                                                                                                                                                                                                                                                                                                                                                                                                                                                                                                                                                                                                                                                                                                                                                                                                                                                                                                                                                                                                                                                                                  |                                                           |
|                                                                                                                                                                                                                                                                                                                                                                                                                                                                                                                                                                                                                                                                                                                                                                                                                                                                                                                                                                                                                                                                                                                                                                                                                                                                                                                                                                                                                                                                                                                                                                                                                                                                                                                                                                     | Central                                                   |
| ○ Pastern ○ Pastern □ Centre □ C                                                                                                                                                                                                                                                                                                                                                                                                                                                                                                                                                                                                                                                                                                                                                                                                                                                                                                                                                                                                                                                                                                                                                                                                                                                                                                                                                                                                                                                                                                                                                                                                                                                                                                                                    | Central Central Right Of Centre Right Of Centre           |
| ○ Hoof ○ Hoof                                                                                                                                                                                                                                                                                                                                                                                                                                                                                                                                                                                                                                                                                                                                                                                                                                                                                                                                                                                                                                                                                                                                                                                                                                                                                                                                                                                                                                                                                                                                                                                                                                                                                                                                                       |                                                           |
| Pinhe side Upper Mid Left side Crest of Neck                                                                                                                                                                                                                                                                                                                                                                                                                                                                                                                                                                                                                                                                                                                                                                                                                                                                                                                                                                                                                                                                                                                                                                                                                                                                                                                                                                                                                                                                                                                                                                                                                                                                                                                        |                                                           |
| Right side (Cote Droit)  Lower Left side (Cote Gauche)                                                                                                                                                                                                                                                                                                                                                                                                                                                                                                                                                                                                                                                                                                                                                                                                                                                                                                                                                                                                                                                                                                                                                                                                                                                                                                                                                                                                                                                                                                                                                                                                                                                                                                              | F W Left Crest F W Right Crest                            |
|                                                                                                                                                                                                                                                                                                                                                                                                                                                                                                                                                                                                                                                                                                                                                                                                                                                                                                                                                                                                                                                                                                                                                                                                                                                                                                                                                                                                                                                                                                                                                                                                                                                                                                                                                                     | Upper Upper Upper Mid                                     |
|                                                                                                                                                                                                                                                                                                                                                                                                                                                                                                                                                                                                                                                                                                                                                                                                                                                                                                                                                                                                                                                                                                                                                                                                                                                                                                                                                                                                                                                                                                                                                                                                                                                                                                                                                                     | Lower Lower                                               |
| Right (Droit) Left (Gauche) Underside of Neck etc                                                                                                                                                                                                                                                                                                                                                                                                                                                                                                                                                                                                                                                                                                                                                                                                                                                                                                                                                                                                                                                                                                                                                                                                                                                                                                                                                                                                                                                                                                                                                                                                                                                                                                                   |                                                           |
| (Gauche)                                                                                                                                                                                                                                                                                                                                                                                                                                                                                                                                                                                                                                                                                                                                                                                                                                                                                                                                                                                                                                                                                                                                                                                                                                                                                                                                                                                                                                                                                                                                                                                                                                                                                                                                                            | F W                                                       |
| $\{(\mathcal{L})^{\wedge \wedge} \{\mathcal{L}(\mathcal{L})\}  (\mathcal{L})^{\wedge} \}  \mathcal{L}(\mathcal{L}) \}$                                                                                                                                                                                                                                                                                                                                                                                                                                                                                                                                                                                                                                                                                                                                                                                                                                                                                                                                                                                                                                                                                                                                                                                                                                                                                                                                                                                                                                                                                                                                                                                                                                              | ☐ ○ Right Jaw ☐ ○ Left Jaw                                |
| Right (Droit)  Left (Gauche)  Right (Droit)  Right (Droit)                                                                                                                                                                                                                                                                                                                                                                                                                                                                                                                                                                                                                                                                                                                                                                                                                                                                                                                                                                                                                                                                                                                                                                                                                                                                                                                                                                                                                                                                                                                                                                                                                                                                                                          | ☐ ○ Throat ☐ ○ Upper Neck                                 |
| (Droit) (Gauche) (Gauche) (Droit)                                                                                                                                                                                                                                                                                                                                                                                                                                                                                                                                                                                                                                                                                                                                                                                                                                                                                                                                                                                                                                                                                                                                                                                                                                                                                                                                                                                                                                                                                                                                                                                                                                                                                                                                   | ☐ ○ Mid Neck ☐ ○ Base of Neck                             |
| Hind - Rear View (Gauche) Right (Droit)                                                                                                                                                                                                                                                                                                                                                                                                                                                                                                                                                                                                                                                                                                                                                                                                                                                                                                                                                                                                                                                                                                                                                                                                                                                                                                                                                                                                                                                                                                                                                                                                                                                                                                                             | ☐ ○ Chest ☐ ○ Left Forearm                                |
| (Posterieurs - Vue Inferieure)                                                                                                                                                                                                                                                                                                                                                                                                                                                                                                                                                                                                                                                                                                                                                                                                                                                                                                                                                                                                                                                                                                                                                                                                                                                                                                                                                                                                                                                                                                                                                                                                                                                                                                                                      | □ ○ Right Forearm                                         |
| Muzzle (Nez)  Neck - Lower View (Encolure - Vue Inferieure)  Fore - Rear View (Anterieurs - Vue Posterieure)                                                                                                                                                                                                                                                                                                                                                                                                                                                                                                                                                                                                                                                                                                                                                                                                                                                                                                                                                                                                                                                                                                                                                                                                                                                                                                                                                                                                                                                                                                                                                                                                                                                        | Other Parts of Body                                       |
| (Mitereurs - vice rosterious)                                                                                                                                                                                                                                                                                                                                                                                                                                                                                                                                                                                                                                                                                                                                                                                                                                                                                                                                                                                                                                                                                                                                                                                                                                                                                                                                                                                                                                                                                                                                                                                                                                                                                                                                       | F W F W □ ○ Left Stifle □ ○ Right Stifle                  |
| Vet Stamp:                                                                                                                                                                                                                                                                                                                                                                                                                                                                                                                                                                                                                                                                                                                                                                                                                                                                                                                                                                                                                                                                                                                                                                                                                                                                                                                                                                                                                                                                                                                                                                                                                                                                                                                                                          | ☐ ○ Left Hip ☐ ○ Right Hip ☐ ○ Left Belly ☐ ○ Right Belly |
| [Microchip Label]  I am a Veterinary Surgeon and have read the above microchip                                                                                                                                                                                                                                                                                                                                                                                                                                                                                                                                                                                                                                                                                                                                                                                                                                                                                                                                                                                                                                                                                                                                                                                                                                                                                                                                                                                                                                                                                                                                                                                                                                                                                      |                                                           |
| for the animal identified on this application with an ISO 11785 scanner having:                                                                                                                                                                                                                                                                                                                                                                                                                                                                                                                                                                                                                                                                                                                                                                                                                                                                                                                                                                                                                                                                                                                                                                                                                                                                                                                                                                                                                                                                                                                                                                                                                                                                                     | For Office Use                                            |
| [Delete part a) and/or b) if not applicable]  Vet Signature:  a) Implanted the microchip mid crest on the left side of the neck                                                                                                                                                                                                                                                                                                                                                                                                                                                                                                                                                                                                                                                                                                                                                                                                                                                                                                                                                                                                                                                                                                                                                                                                                                                                                                                                                                                                                                                                                                                                                                                                                                     |                                                           |
| b) Completed this silhouette In accordance with European Commission (EC) No. 504/2008.                                                                                                                                                                                                                                                                                                                                                                                                                                                                                                                                                                                                                                                                                                                                                                                                                                                                                                                                                                                                                                                                                                                                                                                                                                                                                                                                                                                                                                                                                                                                                                                                                                                                              | © Horse Passport Agency Ltd 2011                          |