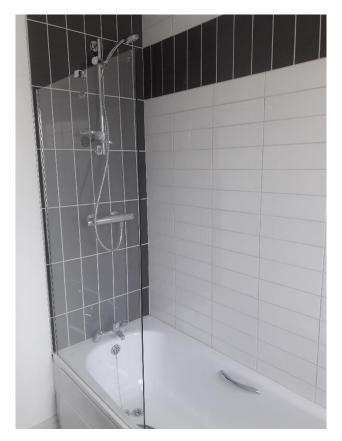

d. Floor coverings provided in bathroom areas. Decorated in a neutral colour scheme throughout.

Each house comes with private garden space and driveway parking. Garden sizes vary.

Heating / Hot water provided via Air to Water Heat Pump System.

#### Accommodation: - Total Floor Area 105m2

| Ground Floor:- | Lobby, Entrance Hall with understairs storage, |
|----------------|------------------------------------------------|
|                | Sitting Room, Kitchen, Utility, Downstairs WC  |
|                | Double Room, Twin Room, Single Room, Family    |
| First Floor:-  | Bathroom, Storage Press                        |

## Site Layout (Not to Scale)



Location



3D View



GROUND FLOOR PLAN



FIRST FLOOR PLAN



Kitchen



Utility



## **Entrance Lobby**



**Entrance Hall** 





Family Bathroom



### Bedroom 1



Bedroom 2



Bedroom 3