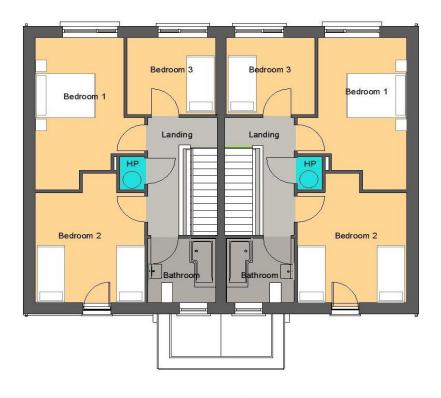

#### Accommodation: - Total Floor Area 105m2

| Ground Floor:- | Lobby, Entrance Hall with understairs storage, |
|----------------|------------------------------------------------|
|                | Sitting Room, Kitchen, Utility, Downstairs WC  |
|                | Double Room, Twin Room, Single Room, Family    |
| First Floor:-  | Bathroom, Storage Press                        |

## Site Layout (Not to Scale)

Location

3D View

GROUND FLOOR PLAN

FIRST FLOOR PLAN

Kitchen

Utility

### Bedroom 1

Bedroom 2

Bedroom 3