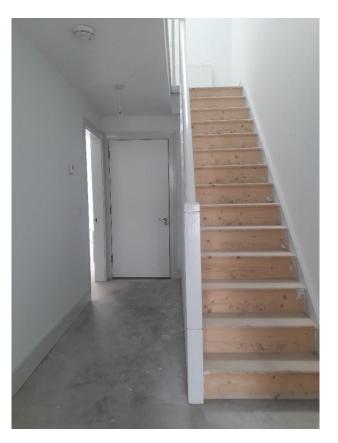

nd bathrooms are provided. Floor coverings provided in bathroom areas. Decorated in a neutral colour scheme throughout.

Each house comes with private garden space and driveway parking. Garden sizes vary.

Heating / Hot water provided via Air to Water Heat Pump System.

#### Accommodation: - Total Floor Area 105m2

| Ground Floor:- | Lobby, Entrance Hall with understairs storage, |
|----------------|------------------------------------------------|
|                | Sitting Room, Kitchen, Utility, Downstairs WC  |
|                | Double Room, Twin Room, Single Room, Family    |
| First Floor:-  | Bathroom, Storage Press                        |

## Site Layout (Not to Scale)



Location



3D View



GROUND FLOOR PLAN



FIRST FLOOR PLAN



Kitchen



Utility



## **Entrance Lobby**



**Entrance Hall** 





Family Bathroom



### Bedroom 1



Bedroom 2



Bedroom 3