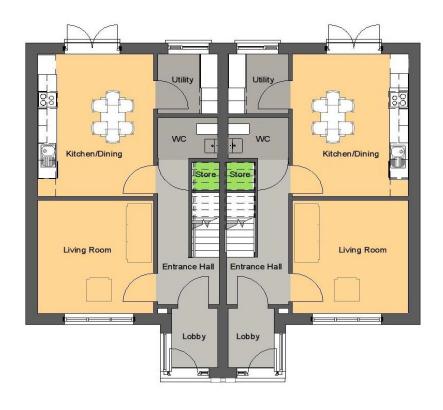

#### Accommodation: - Total Floor Area 105m2

| Ground Floor:- | Lobby, Entrance Hall with understairs storage, |
|----------------|------------------------------------------------|
|                | Sitting Room, Kitchen, Utility, Downstairs WC  |
|                | Double Room, Twin Room, Single Room, Family    |
| First Floor:-  | Bathroom, Storage Press                        |

## Site Layout (Not to Scale)

Location

3D View

GROUND FLOOR PLAN

FIRST FLOOR PLAN

Kitchen

Utility