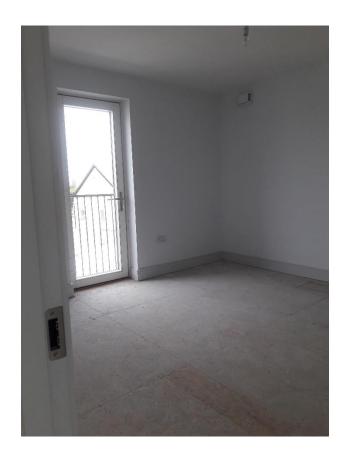

provided in bathroom areas. Decorated in a neutral colour scheme throughout.

Each house comes with private garden space and driveway parking. Garden sizes vary.

Heating / Hot water provided via Air to Water Heat Pump System.

#### Accommodation: - Total Floor Area 105m2

| Ground Floor:- | Lobby, Entrance Hall with understairs storage, |
|----------------|------------------------------------------------|
|                | Sitting Room, Kitchen, Utility, Downstairs WC  |
|                | Double Room, Twin Room, Single Room, Family    |
| First Floor:-  | Bathroom, Storage Press                        |

## Site Layout (Not to Scale)



Location



3D View



GROUND FLOOR PLAN



FIRST FLOOR PLAN



Kitchen



Utility



## **Entrance Lobby**



**Entrance Hall** 





Family Bathroom



### Bedroom 1



Bedroom 2



Bedroom 3