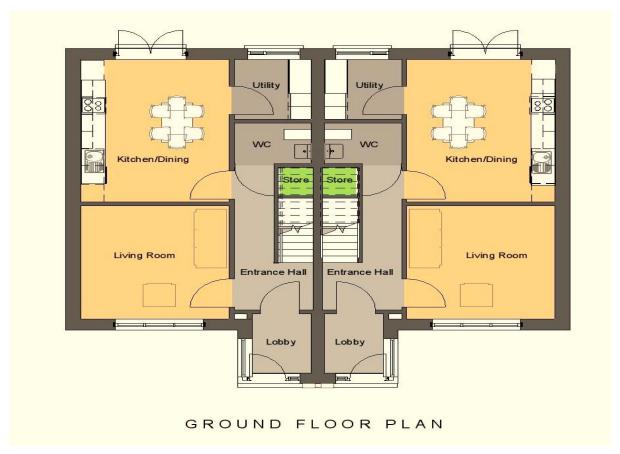

#### Accommodation: - Total Floor Area 105m<sup>2</sup>

| Ground Floor:- | Lobby, Entrance Hall with understairs storage, |
|----------------|------------------------------------------------|
|                | Sitting Room, Kitchen, Utility, Downstairs WC  |

#### Total Floor Area 105m<sup>2</sup>

Kitchen

Utility

**Entrance Hall** 

**Entrance Lobby** 

Family Bathroom

Bedroom 1 Bedroom 2

Bedroom 3