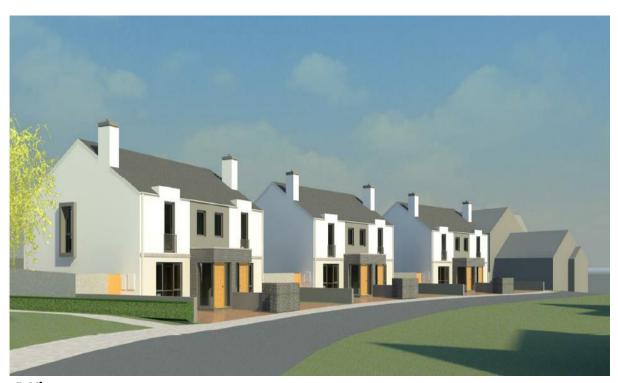

ings in the kitchen, utility and bathrooms are provided. Floor coverings provided in bathroom areas. Decorated in a neutral colour scheme throughout.

Each house comes with private garden space and driveway parking. Garden sizes vary.

Heating / Hot water provided via Air to Water Heat Pump System.

#### Accommodation: - Total Floor Area 105m<sup>2</sup>

| Ground Floor:- | Lobby, Entrance Hall with understairs storage, |
|----------------|------------------------------------------------|
|                | Sitting Room, Kitchen, Utility, Downstairs WC  |

|               | Double Room, Twin Room, Single Room, Family |
|---------------|---------------------------------------------|
| First Floor:- | Bathroom, Storage Press                     |

### Site Layout (Not to Scale)



Location



3D View

#### Total Floor Area 105m<sup>2</sup>







Kitchen



Utility





**Entrance Hall** 



**Entrance Lobby** 



Family Bathroom





Bedroom 1 Bedroom 2



Bedroom 3