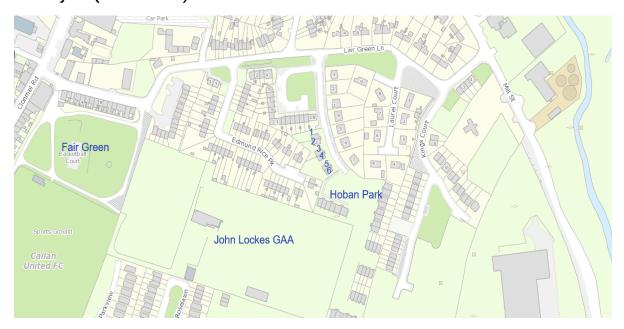

res and fittings in the kitchen, utility and bathrooms are provided. Floor coverings provided in bathroom areas. Decorated in a neutral colour scheme throughout.

Each house comes with private garden space and driveway parking. Garden sizes vary.

Heating / Hot water provided via Air to Water Heat Pump System.

#### Accommodation: - Total Floor Area 105m<sup>2</sup>

| Ground Floor:- | Lobby, Entrance Hall with understairs storage, |
|----------------|------------------------------------------------|
|                | Sitting Room, Kitchen, Utility, Downstairs WC  |

|               | Double Room, Twin Room, Single Room, Family |
|---------------|---------------------------------------------|
| First Floor:- | Bathroom, Storage Press                     |

### Site Layout (Not to Scale)



Location



3D View

#### Total Floor Area 105m<sup>2</sup>







Kitchen



Utility





**Entrance Hall** 



**Entrance Lobby** 



Family Bathroom





Bedroom 1 Bedroom 2



Bedroom 3