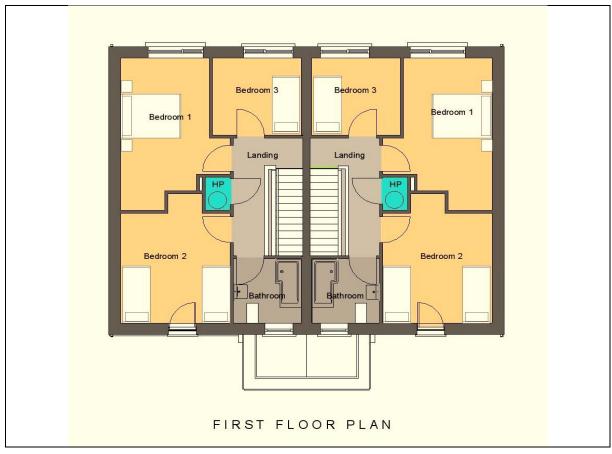

#### Accommodation: - Total Floor Area 105m<sup>2</sup>

| Ground Floor:- | Lobby, Entrance Hall with understairs storage, |
|----------------|------------------------------------------------|
|                | Sitting Room, Kitchen, Utility, Downstairs WC  |

|               | Double Room, Twin Room, Single Room, Family |
|---------------|---------------------------------------------|
| First Floor:- | Bathroom, Storage Press                     |

#### Total Floor Area 105m<sup>2</sup>

Kitchen

Utility

**Entrance Hall** 

**Entrance Lobby** 

Family Bathroom

Bedroom 1 Bedroom 2

Bedroom 3