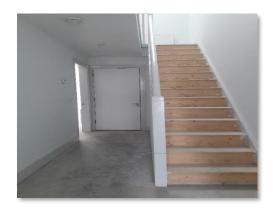

#### Accommodation: - Total Floor Area 105m<sup>2</sup>

| Ground Floor:- | Lobby, Entrance Hall with understairs storage, |
|----------------|------------------------------------------------|
|                | Sitting Room, Kitchen, Utility, Downstairs WC  |

#### Total Floor Area 105m<sup>2</sup>

Kitchen

Utility

**Entrance Hall** 

**Entrance Lobby** 

Family Bathroom

Bedroom 1 Bedroom 2

Bedroom 3