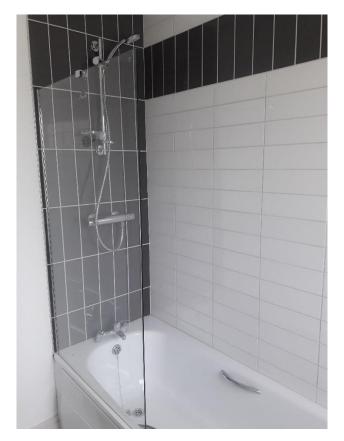

colour scheme throughout.

Each house comes with private garden space and driveway parking. Garden sizes vary.

Heating / Hot water provided via Air to Water Heat Pump System.

#### Accommodation: - Total Floor Area 105m<sup>2</sup>

| Ground Floor:- | Lobby, Entrance Hall with understairs storage, |
|----------------|------------------------------------------------|
|                | Sitting Room, Kitchen, Utility, Downstairs WC  |

|               | Double Room, Twin Room, Single Room, Family |
|---------------|---------------------------------------------|
| First Floor:- | Bathroom, Storage Press                     |

### Site Layout (Not to Scale)



Location



3D View



GROUND FLOOR PLAN



FIRST FLOOR PLAN



Kitchen



Utility



## **Entrance Lobby**



**Entrance Hall** 





Family Bathroom



#### Bedroom 1



Bedroom 2



Bedroom 3