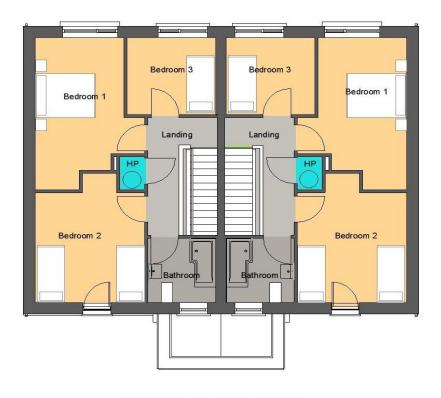

#### Accommodation: - Total Floor Area 105m<sup>2</sup>

| Ground Floor:- | Lobby, Entrance Hall with understairs storage, |
|----------------|------------------------------------------------|
|                | Sitting Room, Kitchen, Utility, Downstairs WC  |

|               | Double Room, Twin Room, Single Room, Family |
|---------------|---------------------------------------------|
| First Floor:- | Bathroom, Storage Press                     |

### Site Layout (Not to Scale)

Location

3D View

GROUND FLOOR PLAN

FIRST FLOOR PLAN

Kitchen

Utility