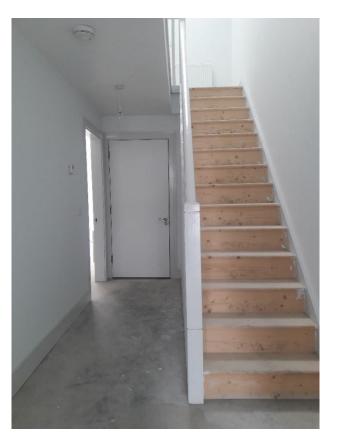

. Decorated in a neutral colour scheme throughout.

Each house comes with private garden space and driveway parking. Garden sizes vary.

Heating / Hot water provided via Air to Water Heat Pump System.

#### Accommodation: - Total Floor Area 105m<sup>2</sup>

| Ground Floor:- | Lobby, Entrance Hall with understairs storage, |
|----------------|------------------------------------------------|
|                | Sitting Room, Kitchen, Utility, Downstairs WC  |

|               | Double Room, Twin Room, Single Room, Family |
|---------------|---------------------------------------------|
| First Floor:- | Bathroom, Storage Press                     |

### Site Layout (Not to Scale)



Location



3D View



GROUND FLOOR PLAN



FIRST FLOOR PLAN



Kitchen



Utility



## **Entrance Lobby**



**Entrance Hall** 





Family Bathroom



#### Bedroom 1



Bedroom 2



Bedroom 3