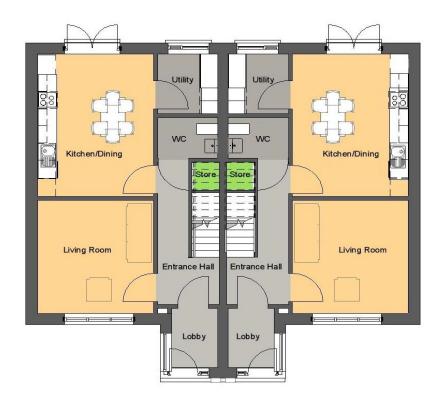

#### Accommodation: - Total Floor Area 105m<sup>2</sup>

| Ground Floor:- | Lobby, Entrance Hall with understairs storage, |
|----------------|------------------------------------------------|
|                | Sitting Room, Kitchen, Utility, Downstairs WC  |

|               | Double Room, Twin Room, Single Room, Family |
|---------------|---------------------------------------------|
| First Floor:- | Bathroom, Storage Press                     |

### Site Layout (Not to Scale)

Location

3D View

GROUND FLOOR PLAN

FIRST FLOOR PLAN

Kitchen

Utility

## **Entrance Lobby**

**Entrance Hall** 

Family Bathroom