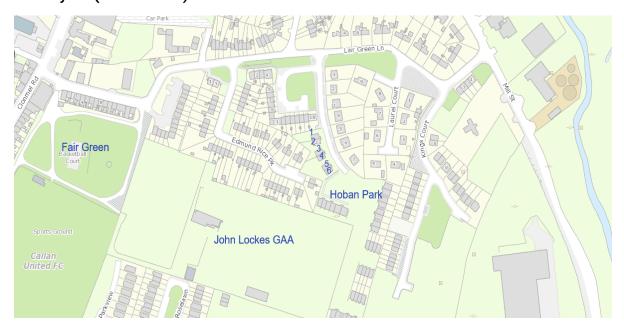

# Kilkenny County Council - Incremental Purchase Scheme Six Newly Built Affordable Homes for Sale

Nos. 1 – 6, Hoban Park, Callan, Co. Kilkenny

These homes form part of a 38 new A-rated energy efficient homes development and face directly onto Fair Green Lane - an established residential area close to Callan Town Centre.

The scheme was designed by Reddy Architecture and Urbanism and are bright and thoughtfully laid-out, with plenty of storage space throughout. Fixtures and fittings in the kitchen, utility and bathrooms are provided. Floor coverings provided in bathroom areas. Decorated in a neutral colour scheme throughout.

### Site Layout (Not to Scale)

Location

3D View

GROUND FLOOR PLAN

FIRST FLOOR PLAN

Kitchen

Utility