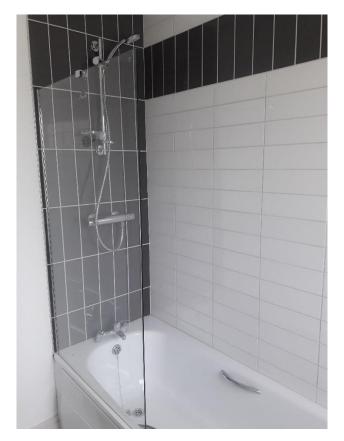

arden space and driveway parking. Garden sizes vary.

Heating / Hot water provided via Air to Water Heat Pump System.

#### Accommodation: - Total Floor Area 105m2

| Ground Floor:- | Lobby, Entrance Hall with understairs storage,<br>Sitting Room, Kitchen, Utility, Downstairs WC |
|----------------|-------------------------------------------------------------------------------------------------|
|                | Double Room, Twin Room, Single Room, Family                                                     |
| First Floor:-  | Bathroom, Storage Press                                                                         |

## Site Layout (Not to Scale)



Location



3D View



GROUND FLOOR PLAN



FIRST FLOOR PLAN



Kitchen



Utility



## **Entrance Lobby**



**Entrance Hall** 





Family Bathroom



### Bedroom 1



Bedroom 2



Bedroom 3