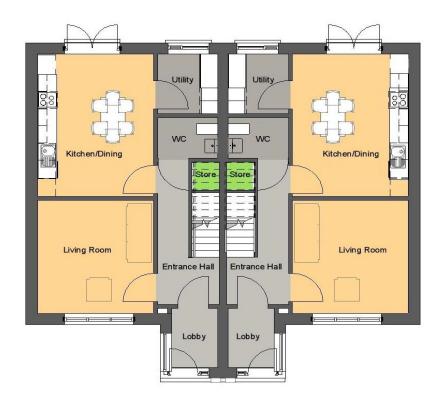

#### Accommodation: - Total Floor Area 105m2

| Ground Floor:- | Lobby, Entrance Hall with understairs storage,<br>Sitting Room, Kitchen, Utility, Downstairs WC |
|----------------|-------------------------------------------------------------------------------------------------|
|                | Double Room, Twin Room, Single Room, Family                                                     |
| First Floor:-  | Bathroom, Storage Press                                                                         |

## Site Layout (Not to Scale)

Location

3D View

GROUND FLOOR PLAN

FIRST FLOOR PLAN

Kitchen

Utility

## **Entrance Lobby**

**Entrance Hall** 

Family Bathroom