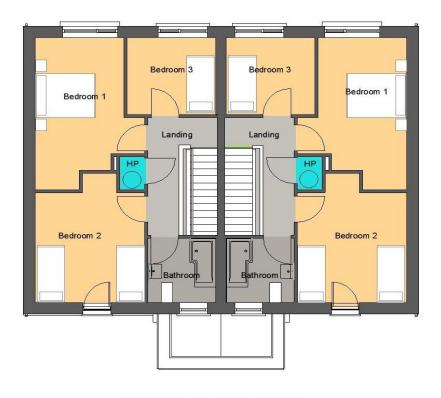

#### Accommodation: - Total Floor Area 105m2

| Ground Floor:- | Lobby, Entrance Hall with understairs storage,<br>Sitting Room, Kitchen, Utility, Downstairs WC |
|----------------|-------------------------------------------------------------------------------------------------|
|                | Double Room, Twin Room, Single Room, Family                                                     |
| First Floor:-  | Bathroom, Storage Press                                                                         |

## Site Layout (Not to Scale)

Location

3D View

GROUND FLOOR PLAN

FIRST FLOOR PLAN

Kitchen

Utility

### Bedroom 1

Bedroom 2

Bedroom 3