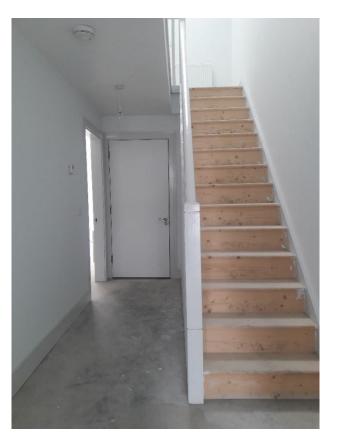

use comes with private garden space and driveway parking. Garden sizes vary.

Heating / Hot water provided via Air to Water Heat Pump System.

#### Accommodation: - Total Floor Area 105m2

| Ground Floor:- | Lobby, Entrance Hall with understairs storage,<br>Sitting Room, Kitchen, Utility, Downstairs WC |
|----------------|-------------------------------------------------------------------------------------------------|
|                | Double Room, Twin Room, Single Room, Family                                                     |
| First Floor:-  | Bathroom, Storage Press                                                                         |

## Site Layout (Not to Scale)



Location



3D View



GROUND FLOOR PLAN



FIRST FLOOR PLAN



Kitchen



Utility



## **Entrance Lobby**



**Entrance Hall** 





Family Bathroom



### Bedroom 1



Bedroom 2



Bedroom 3