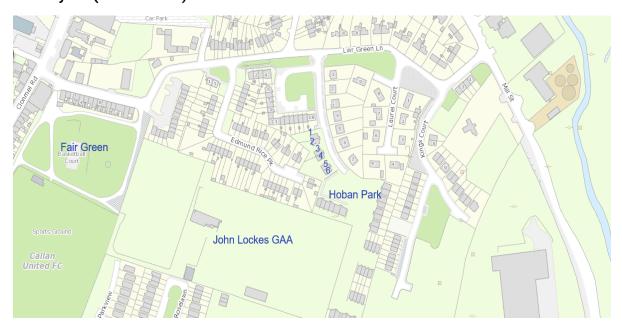

# Kilkenny County Council - Incremental Purchase Scheme Six Newly Built Affordable Homes for Sale

Nos. 1 – 6, Hoban Park, Callan, Co. Kilkenny

These homes form part of a 38 new A-rated energy efficient homes development and face directly onto Fair Green Lane - an established residential area close to Callan Town Centre.

The scheme was designed by Reddy Architecture and Urbanism and are bright and thoughtfully laid-out, with plenty of storage space throughout. Fixtures and fittings in the kitchen, utility and bathrooms are provided. Floor coverings provided in bathroom areas. Decorated in a neutral colour scheme throughout.