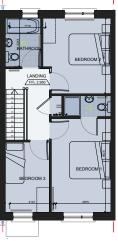

#### First Floor

## 3 Bedroom Semi- Detached

6 units available

These Modern and bright 3 bedroomed semi detached homes with a gross floor area of 103sqm offers an open plan layout throughout. The spacious kitchen and dining spaces can comfortably accommodate large gatherings or busy families, and the interior space is maximized to ensure pleasant and spacious living. Dual aspect with sliding patio doors to the rear garden ensures that the house is flooded with natural light throughout. The master bedroom on the first floor has its own ensuite. This floor is complete with two more spacious bedrooms and is finished with a large family bathroom.