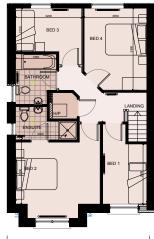

## 3 Bedroom Semi- Detached

6 units available

These Modern and bright 3 bedroomed semi detached homes with a gross floor area of 103sqm offers an open plan layout throughout. The spacious kitchen and dining spaces can comfortably accommodate large gatherings or busy families, and the interior space is maximized to ensure pleasant and spacious living. Dual aspect with sliding patio doors to the rear garden ensures that the house is flooded with natural light throughout. The master bedroom on the first floor has its own ensuite. This floor is complete with two more spacious bedrooms and is finished with a large family bathroom.

#### First Floor