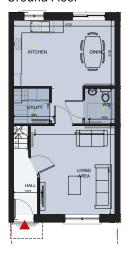

#### **Ground Floor**

## 3 Bedroom Semi- Detached

6 units available

These Modern and bright 3 bedroomed semi detached homes with a gross floor area of 103sqm offers an open plan layout throughout. The spacious kitchen and dining spaces can comfortably accommodate large gatherings or busy families, and the interior space is maximized to ensure pleasant and spacious living. Dual aspect with sliding patio doors to the rear garden ensures that the house is flooded with natural light throughout. The master bedroom on the first floor has its own ensuite. This floor is complete with two more spacious bedrooms and is finished with a large family bathroom.