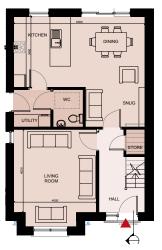

## 3 Bedroom Semi- Detached

6 units available

These Modern and bright 3 bedroomed semi detached homes with a gross floor area of 103sqm offers an open plan layout throughout. The spacious kitchen and dining spaces can comfortably accommodate large gatherings or busy families, and the interior space is maximized to ensure pleasant and spacious living. Dual aspect with sliding patio doors to the rear garden ensures that the house is flooded with natural light throughout. The master bedroom on the first floor has its own ensuite. This floor is complete with two more spacious bedrooms and is finished with a large family bathroom.

#### **Ground Floor**