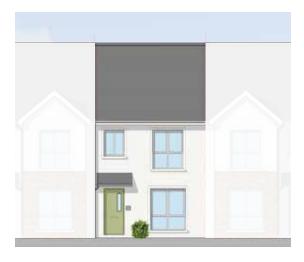

## 3 Bedroom Semi- Detached

6 units available

These Modern and bright 3 bedroomed semi detached homes with a gross floor area of 103sqm offers an open plan layout throughout. The spacious kitchen and dining spaces can comfortably accommodate large gatherings or busy families, and the interior space is maximized to ensure pleasant and spacious living. Dual aspect with sliding patio doors to the rear garden ensures that the house is flooded with natural light throughout. The master bedroom on the first floor has its own ensuite. This floor is complete with two more spacious bedrooms and is finished with a large family bathroom.

| 1  | Semi-detached |
|----|---------------|
| w. | Jenn-detached |

≌ 3 bed

3 bathrooms

Gross floor area of 103 sq m

Brick & Render finish