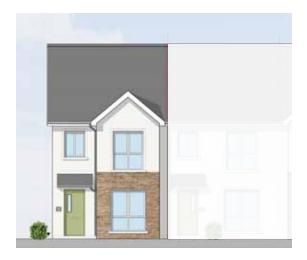

# 3 Bedroom Terraced

3 units available

These Modern and bright 3 bedroomed terraced homes with a gross floor area of 100sqm offers an open plan layout throughout. The spacious kitchen and dining spaces can comfortably accommodate large gatherings or busy families, and the interior space is maximized to ensure pleasant and spacious living. Dual aspect with sliding patio doors to the rear garden ensures that the house is flooded with natural light throughout. The master bedroom on the first floor has its own ensuite. This floor is complete with two more spacious bedrooms and is finished with a large family bathroom.

| n    | Terraced |
|------|----------|
| لما. | rerraced |

□ 3 bed

3 bathrooms

Gross floor area of 100 sq m

Brick & Render finish