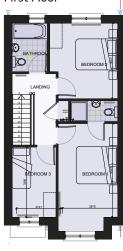

#### First Floor

# 3 Bedroom Terraced

3 units available

These Modern and bright 3 bedroomed terraced homes with a gross floor area of 100sqm offers an open plan layout throughout. The spacious kitchen and dining spaces can comfortably accommodate large gatherings or busy families, and the interior space is maximized to ensure pleasant and spacious living. Dual aspect with sliding patio doors to the rear garden ensures that the house is flooded with natural light throughout. The master bedroom on the first floor has its own ensuite. This floor is complete with two more spacious bedrooms and is finished with a large family bathroom.