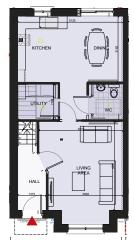

#### **Ground Floor**

# 3 Bedroom Terraced

3 units available

These Modern and bright 3 bedroomed terraced homes with a gross floor area of 100sqm offers an open plan layout throughout. The spacious kitchen and dining spaces can comfortably accommodate large gatherings or busy families, and the interior space is maximized to ensure pleasant and spacious living. Dual aspect with sliding patio doors to the rear garden ensures that the house is flooded with natural light throughout. The master bedroom on the first floor has its own ensuite. This floor is complete with two more spacious bedrooms and is finished with a large family bathroom.