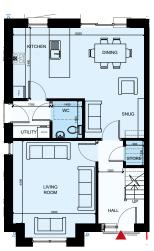

## 4 Bedroom Semi-Detached

2 units available

These Modern and bright 4 bedroomed semi detached homes with a gross floor area of 123m sq m offers an open plan kitchen, dining and snug room layout. Separate Living Room is provided to the front. The spacious kitchen and dining spaces can comfortably accommodate large gatherings or busy families, and the interior space is maximized to ensure pleasant and spacious living. Dual aspect with sliding patio doors to the rear garden ensures that the house is flooded with natural light throughout. The master bedroom on the first floor has its own ensuite. This floor is complete with three more spacious bedrooms and is finished with a large family bathroom.

#### **Ground Floor**