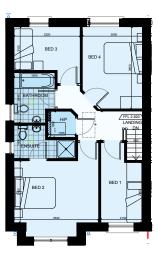

## 4 Bedroom Semi-Detached

2 units available

These Modern and bright 4 bedroomed semi detached homes with a gross floor area of 123m sq m offers an open plan kitchen, dining and snug room layout. Separate Living Room is provided to the front. The spacious kitchen and dining spaces can comfortably accommodate large gatherings or busy families, and the interior space is maximized to ensure pleasant and spacious living. Dual aspect with sliding patio doors to the rear garden ensures that the house is flooded with natural light throughout. The master bedroom on the first floor has its own ensuite. This floor is complete with three more spacious bedrooms and is finished with a large family bathroom.

#### First Floor