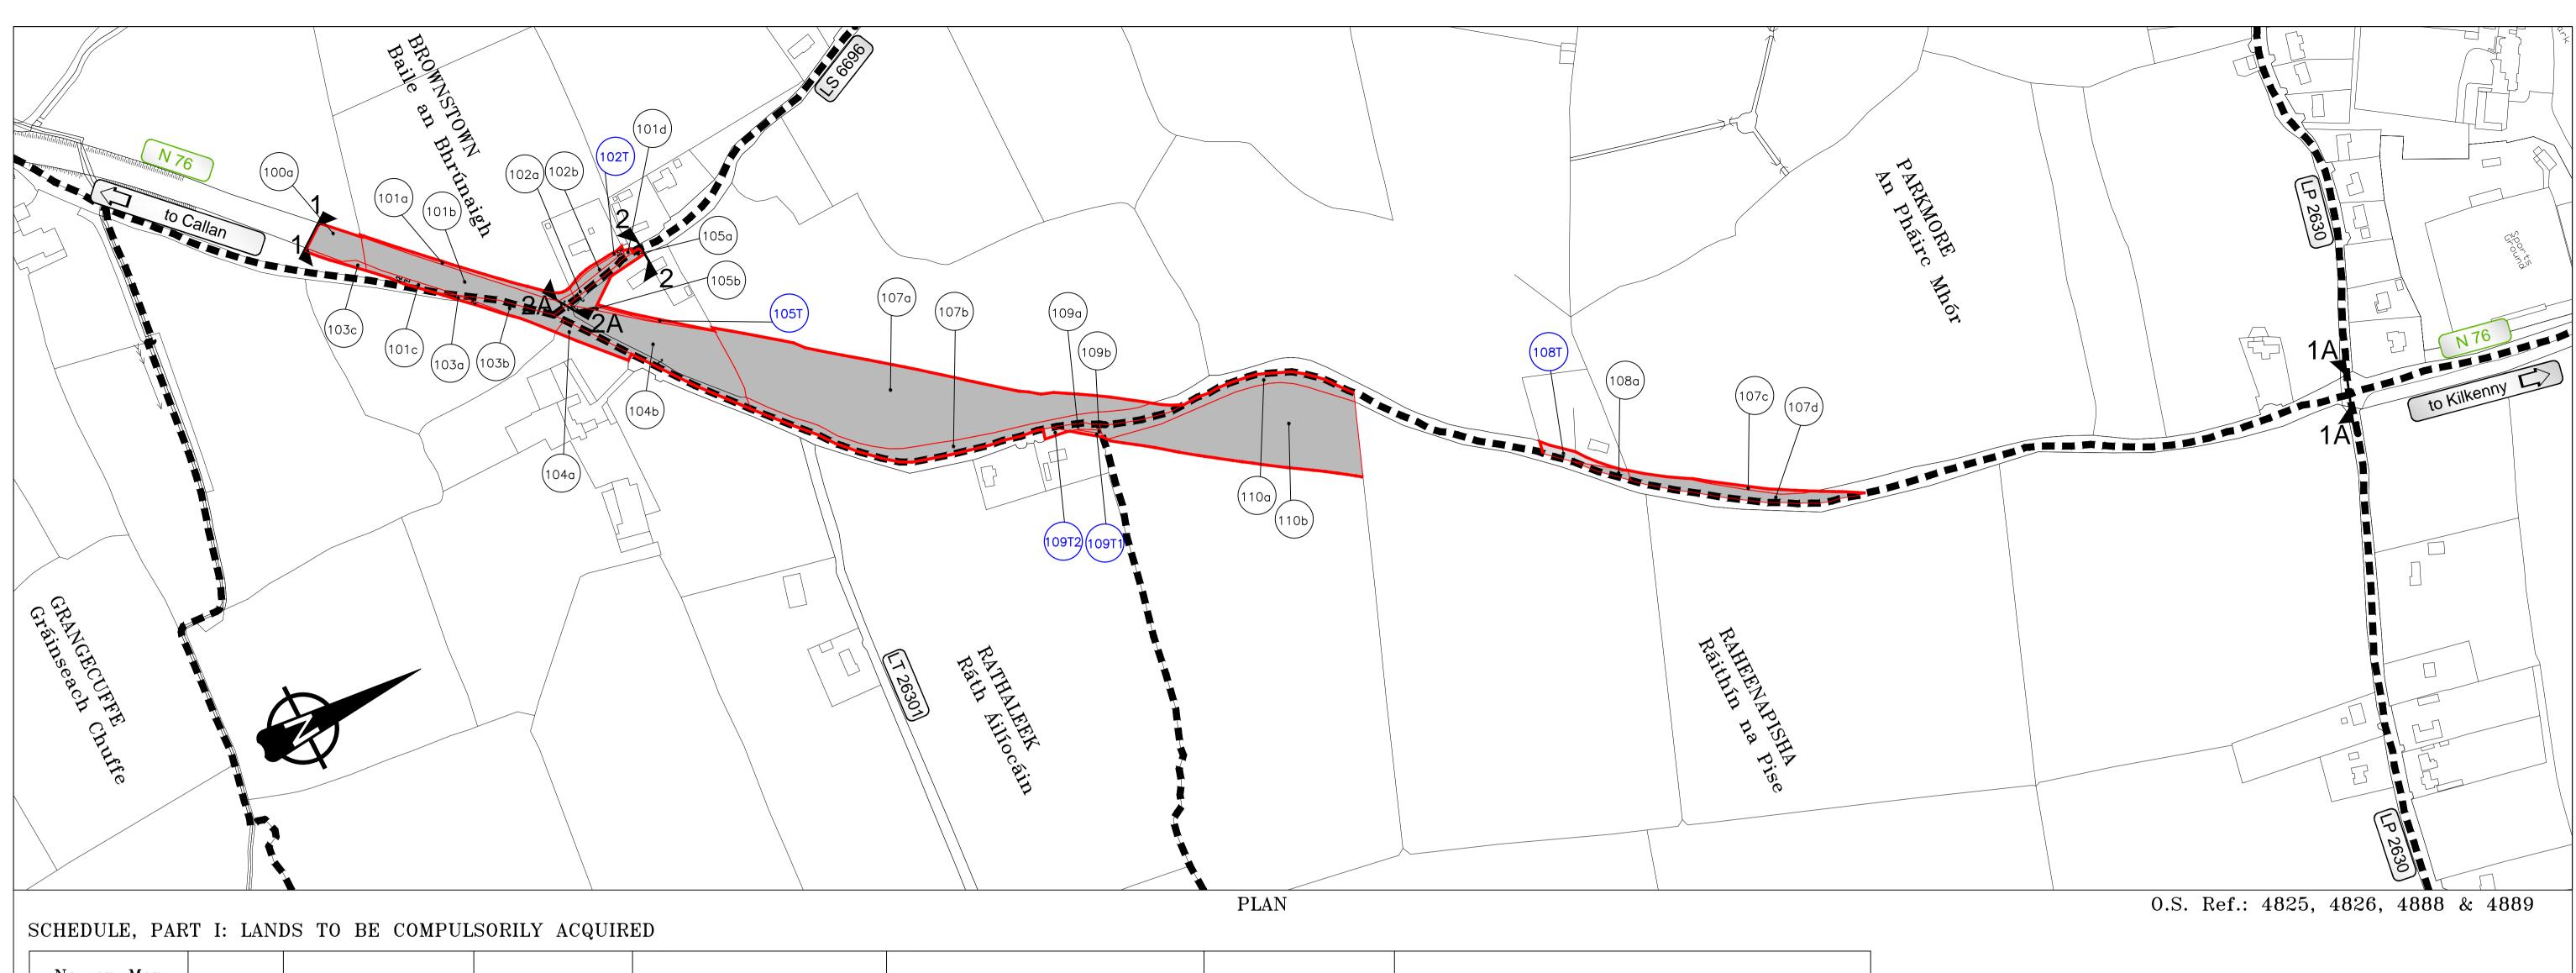

| No. on Map<br>Deposited at the<br>Offices of the<br>Local Authority | , ,    | Townland     | Electoral<br>Division | Description        | Owners or Reputed Owners                   | Lessees or<br>Reputed Lessees | Occupiers               |  |
|---------------------------------------------------------------------|--------|--------------|-----------------------|--------------------|--------------------------------------------|-------------------------------|-------------------------|--|
| 100a                                                                | 0.0898 | Brownstown   | Grange                | Public Road        | James Delahunty & Kilkenny County Council  | _                             | Kilkenny County Council |  |
| )1a                                                                 | 0.0522 | Brownstown   | Grange                | Agricultural Land  | Declan Blackmore                           | _                             | Brian Blackmore         |  |
| )1b                                                                 | 0.2709 | Brownstown   | Grange                | Public Road        | Declan Blackmore & Kilkenny County Council | _                             | Kilkenny County Council |  |
| )1c                                                                 | 0.0272 | Brownstown   | Grange                | Agricultural Land  | Declan Blackmore                           | _                             | Brian Blackmore         |  |
| )1d                                                                 | 0.0030 | Brownstown   | Grange                | Public Road        | Declan Blackmore                           | _                             | Kilkenny County Council |  |
| )2a                                                                 | 0.0242 | Brownstown   | Grange                | Public Road        | Kevin & Helen Blackmore                    | _                             | Kilkenny County Council |  |
| )2b                                                                 | 0.0230 | Brownstown   | Grange                | Land from Dwelling | Kevin & Helen Blackmore                    | _                             | Kevin & Helen Blackmore |  |
| )2T                                                                 | 0.0100 | Brownstown   | Grange                | Land from Dwelling | Kevin & Helen Blackmore                    | _                             | Kevin & Helen Blackmore |  |
| )3a                                                                 | 0.0129 | Rathaleek    | Grange                | Agricultural Land  | Brian Blackmore                            | _                             | Brian Blackmore         |  |
| )3b                                                                 | 0.0636 | Rathaleek    | Grange                | Public Road        | Brian Blackmore & Kilkenny County Council  | _                             | Kilkenny County Council |  |
| )3c                                                                 | 0.0152 | Brownstown   | Grange                | Agricultural Land  | Brian Blackmore                            | _                             | Brian Blackmore         |  |
| )4a                                                                 | 0.0525 | Rathaleek    | Grange                | Public Road        | Liam Blackmore & Kilkenny County Council   | _                             | Kilkenny County Council |  |
| )4b                                                                 | 0.4488 | Parkmore     | Grange                | Public Road        | Liam Blackmore & Kilkenny County Council   | _                             | Kilkenny County Council |  |
| )5a                                                                 | 0.0538 | Parkmore     | Grange                | Public Road        | Martin & Irene Horohan                     | _                             | Kilkenny County Council |  |
| 15b                                                                 | 0.0084 | Parkmore     | Grange                | Land from Dwelling | Martin & Irene Horohan                     | _                             | Martin & Irene Horohan  |  |
| 5T                                                                  | 0.0160 | Parkmore     | Grange                | Land from Dwelling | Martin & Irene Horohan                     | _                             | Martin & Irene Horohan  |  |
| 7a                                                                  | 1.3939 | Parkmore     | Grange                | Agricultural Land  | Timothy Byrne                              | _                             | Timothy Byrne           |  |
| 7b                                                                  | 0.2824 | Parkmore     | Grange                | Public Road        | Timothy Byrne                              | _                             | Kilkenny County Council |  |
| 7c                                                                  | 0.0232 | Parkmore     | Grange                | Agricultural Land  | Timothy Byrne                              | _                             | Timothy Byrne           |  |
| 7d                                                                  | 0.1468 | Parkmore     | Grange                | Public Road        | Timothy Byrne                              | _                             | Kilkenny County Council |  |
| 8a                                                                  | 0.0188 | Parkmore     | Grange                | Public Road        | Michael Cody                               | _                             | Kilkenny County Council |  |
| 8T                                                                  | 0.0339 | Parkmore     | Grange                | Public Road        | Michael Cody                               | _                             | Kilkenny County Council |  |
| 9a                                                                  | 0.0150 | Rathaleek    | Grange                | Public Road        | Paul & Janet Cullen                        | _                             | Kilkenny County Council |  |
| 9b                                                                  | 0.0035 | Rathaleek    | Grange                | Land from Dwelling | Paul & Janet Cullen                        | _                             | Paul & Janet Cullen     |  |
| )9T1                                                                | 0.0051 | Rathaleek    | Grange                | Land from Dwelling | Paul & Janet Cullen                        | _                             | Paul & Janet Cullen     |  |
| )9T2                                                                | 0.0096 | Rathaleek    | Grange                | Public Road        | Paul & Janet Cullen                        | _                             | Kilkenny County Council |  |
| Oa                                                                  | 0.1734 | Raheenapisha | Grange                | Public Road        | Hazel Hatton                               | _                             | Kilkenny County Council |  |
| Ob                                                                  | 0.8643 | Raheenapisha | Grange                | Agricultural Land  | Hazel Hatton                               | _                             | Hazel Hatton            |  |

## SCHEDULE, PART II: PUBLIC RIGHTS OF WAY TO BE EXTINGUISHED

The section of National Secondary Road N76 (Callan Road) in the Townlands of Brownstown, Rathaleek, Parkmore and Raheenapisha between the lines 1—1 and 1A—1A, for a distance of 1676m.

| NOTES:                                               |                      |                        | Client                                 | Design                              | Approved by: G.Jones | Project Title:                                            | NRA Project No.                                |
|------------------------------------------------------|----------------------|------------------------|----------------------------------------|-------------------------------------|----------------------|-----------------------------------------------------------|------------------------------------------------|
| Denotes Land To Be Compulsorily Acquired Permanently |                      |                        | KILKENNY COUNTY COUNCIL                | TRAMORE HOUSE                       | Checked by:          | Proposed N76 Callan Road Realignment Scheme               | KK/06/370                                      |
|                                                      |                      |                        |                                        | REGIONAL DESIGN OFFICE              | C.Erak Drawn by:     | (Archersleas to Brownstown)                               | IH Project No.                                 |
| Denotes Land To Be Compulsorily Acquired Temporarily |                      |                        |                                        | TRAMORE CO. WATERFORD               | J.Coffey             | /                                                         | KK/06/370                                      |
| Permanent Acquisition                                |                      |                        | \\\\\\\\\\\\\\\\\\\\\\\\\\\\\\\\\\\\\\ |                                     | Scale:               | Drawing Title:                                            | Dwg. No.                                       |
|                                                      |                      |                        |                                        |                                     | 1:2,500              | Compulsory Purchase Order No. 2 of 2014                   | TEN/CP/01                                      |
| (101T) Temporary Acquisition                         |                      |                        | T. 1. (050) PRO 1000 T. (050) PRO 1001 | Tel: (051) 390130 Fax: (051) 390699 | Date:                | (Deposited Map No. 1 of 4)                                |                                                |
| 1 Hectare = 2.471 Acres Revision Date                | Description Drawn by | Checked by Approved by | Tel: (056) 7794000 Fax: (056) 7794004  | E-mail: natroads@thrdo.com          | August 2014          | Draft Approved Route Selection Tender Construction Record | k:\N76 Callan Road\ITM Dwgs\CP0\TEN_CP_01-04.c |