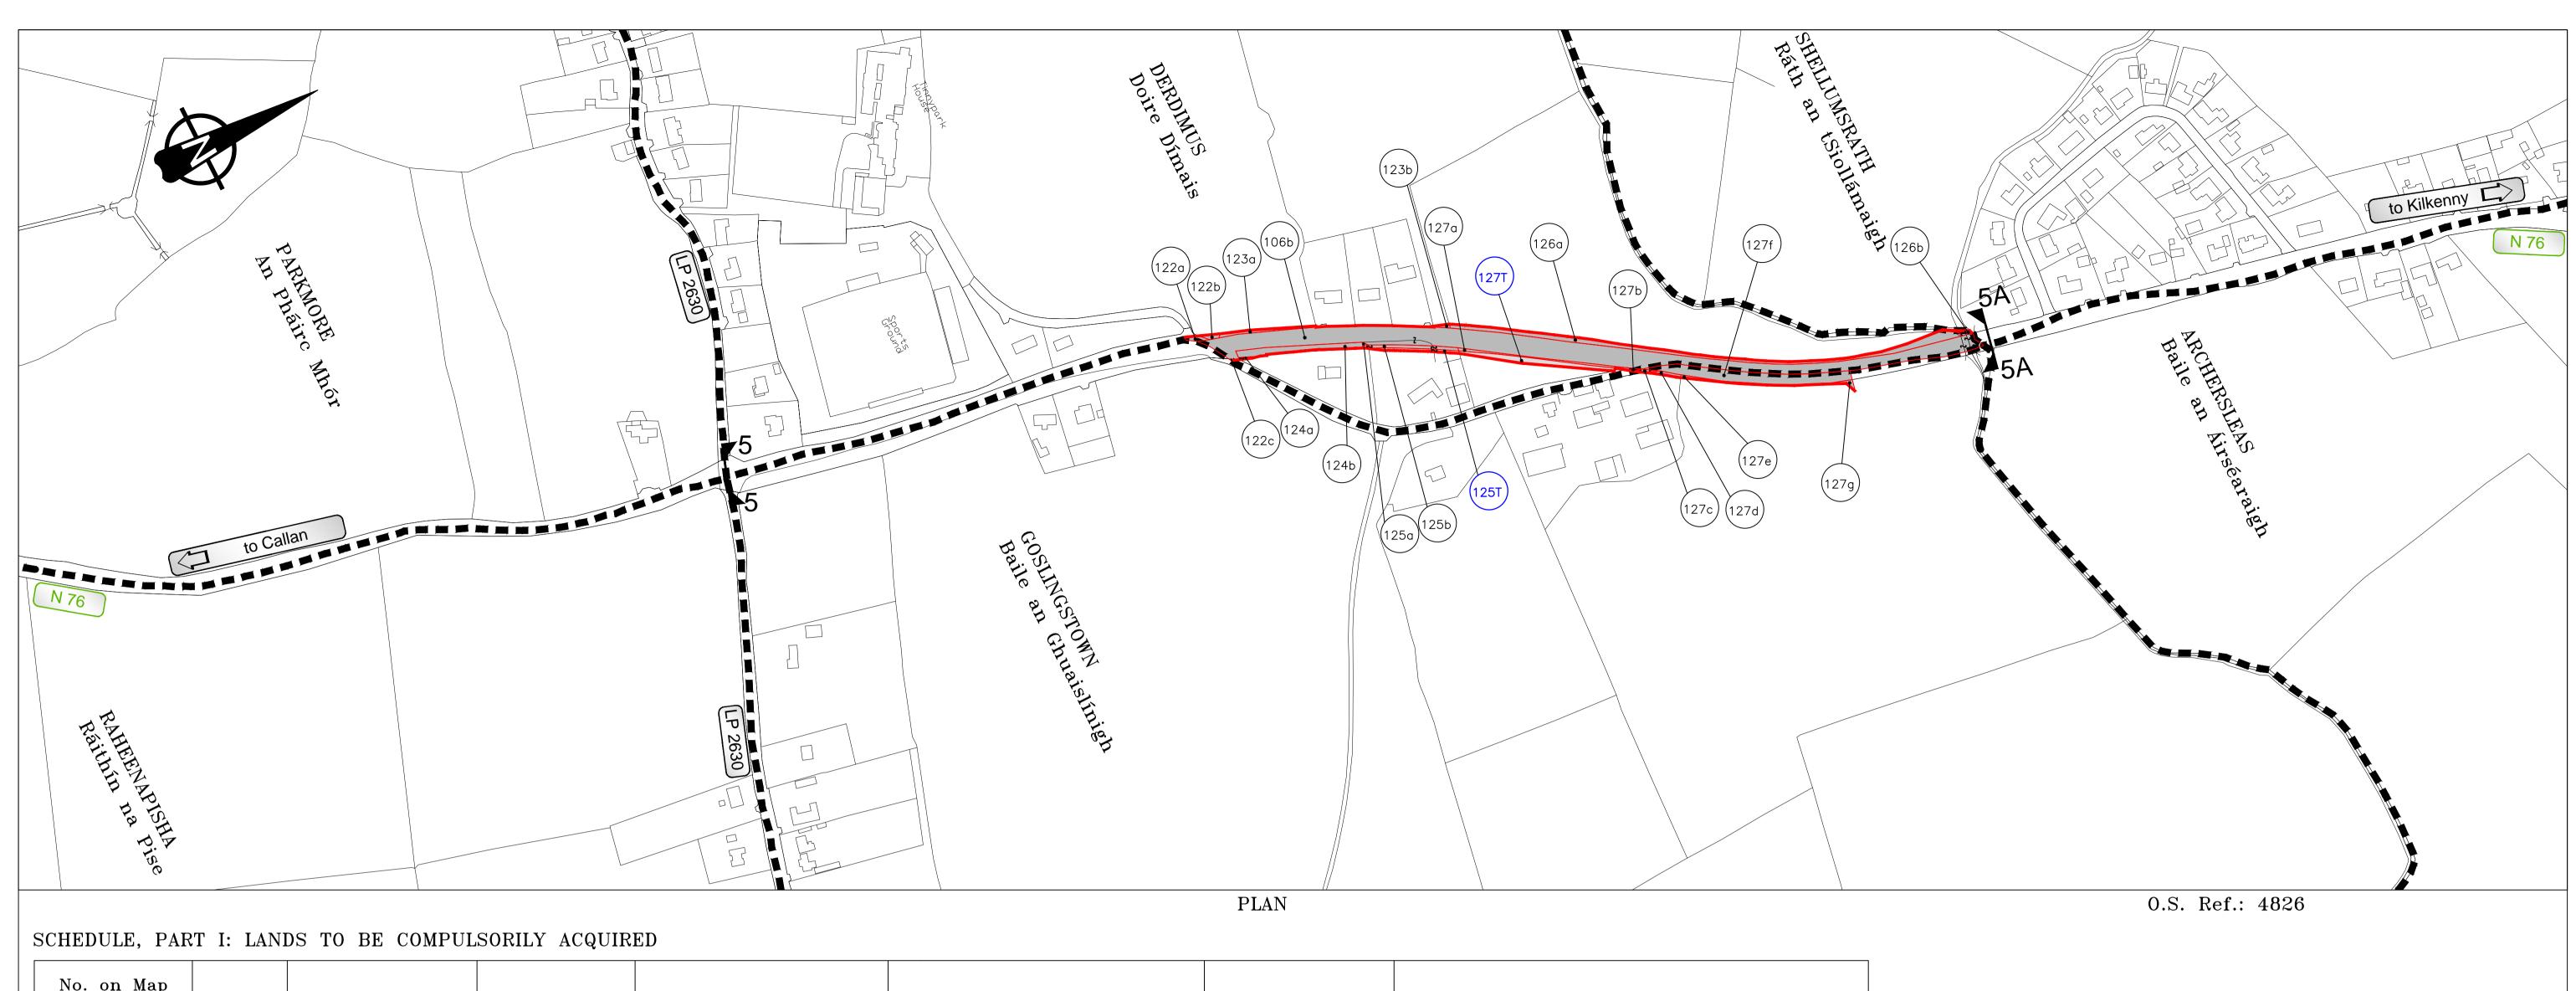

| No. on Map<br>Deposited at the<br>Offices of the<br>Local Authority |        | Townland     | Electoral<br>Division | Description        | Owners or Reputed Owners | Lessees or<br>Reputed Lessees | Occupiers               |
|---------------------------------------------------------------------|--------|--------------|-----------------------|--------------------|--------------------------|-------------------------------|-------------------------|
| 106c                                                                | 0.7423 | Derdimus     | Grange                | Public Road        | Kilkenny County Council  | _                             | Kilkenny County Council |
| 122a                                                                | 0.0056 | Derdimus     | Grange                | Public Road        | John & Denis Treacy      | _                             | Kilkenny County Council |
| 122b                                                                | 0.0045 | Derdimus     | Grange                | Agricultural Land  | John & Denis Treacy      | _                             | Aidan Delahunty         |
| 122c                                                                | 0.0005 | Derdimus     | Grange                | Public Road        | John & Denis Treacy      | _                             | Kilkenny County Council |
| 123a                                                                | 0.0145 | Derdimus     | Grange                | Agricultural Land  | Aidan Delahunty          | _                             | Aidan Delahunty         |
| 123b                                                                | 0.0025 | Derdimus     | Grange                | Agricultural Land  | Aidan Delahunty          | _                             | Aidan Delahunty         |
| 124a                                                                | 0.0019 | Derdimus     | Grange                | Land from Dwelling | John & Ann Peters        | _                             | John & Ann Peters       |
| 124b                                                                | 0.0479 | Derdimus     | Grange                | Public Road        | John & Ann Peters        | _                             | Kilkenny County Council |
| 125a                                                                | 0.0005 | Derdimus     | Grange                | Public Road        | Alan Bull                | _                             | Kilkenny County Council |
| 125b                                                                | 0.0191 | Derdimus     | Grange                | Land from Dwelling | Alan Bull                | _                             | Alan Bull               |
| 125T                                                                | 0.0133 | Derdimus     | Grange                | Land from Dwelling | Alan Bull                | _                             | Alan Bull               |
| 126a                                                                | 0.1308 | Derdimus     | Grange                | Agricultural Land  | Nolan Brothers Ltd.      | Liam Delahunty                | Liam Delahunty          |
| 126b                                                                | 0.0050 | Derdimus     | Grange                | Watercourse        | Nolan Brothers Ltd.      | Liam Delahunty                | Liam Delahunty          |
| 127a                                                                | 0.0151 | Derdimus     | Grange                | Land from Dwelling | Martin Mulhall           | _                             | Martin Mulhall          |
| 127b                                                                | 0.0033 | Derdimus     | Grange                | Public Road        | Martin Mulhall           | _                             | Kilkenny County Council |
| 127c                                                                | 0.0030 | Goslingstown | Grange                | Public Road        | Martin Mulhall           | _                             | Kilkenny County Council |
| 127d                                                                | 0.0057 | Goslingstown | Grange                | Land from Farmyard | Martin Mulhall           | _                             | Martin Mulhall          |
| 127e                                                                | 0.0091 | Goslingstown | Grange                | Agricultural Land  | Martin Mulhall           | _                             | Martin Mulhall          |
| 127f                                                                | 0.1292 | Goslingstown | Grange                | Public Road        | Martin Mulhall           | _                             | Kilkenny County Council |
| 127g                                                                | 0.0053 | Goslingstown | Grange                | Agricultural Land  | Martin Mulhall           | _                             | Martin Mulhall          |
| 127T                                                                | 0.0449 | Derdimus     | Grange                | Land from Dwelling | Martin Mulhall           | _                             | Martin Mulhall          |

## SCHEDULE, PART II: PUBLIC RIGHTS OF WAY TO BE EXTINGUISHED

The section of National Secondary Road N76 (Callan Road) in the Townlands of Derdimus, Goslingstown, Shellumsrath and Archersleas between the lines 5—5 and 5A—5A, for a distance of 1020m.