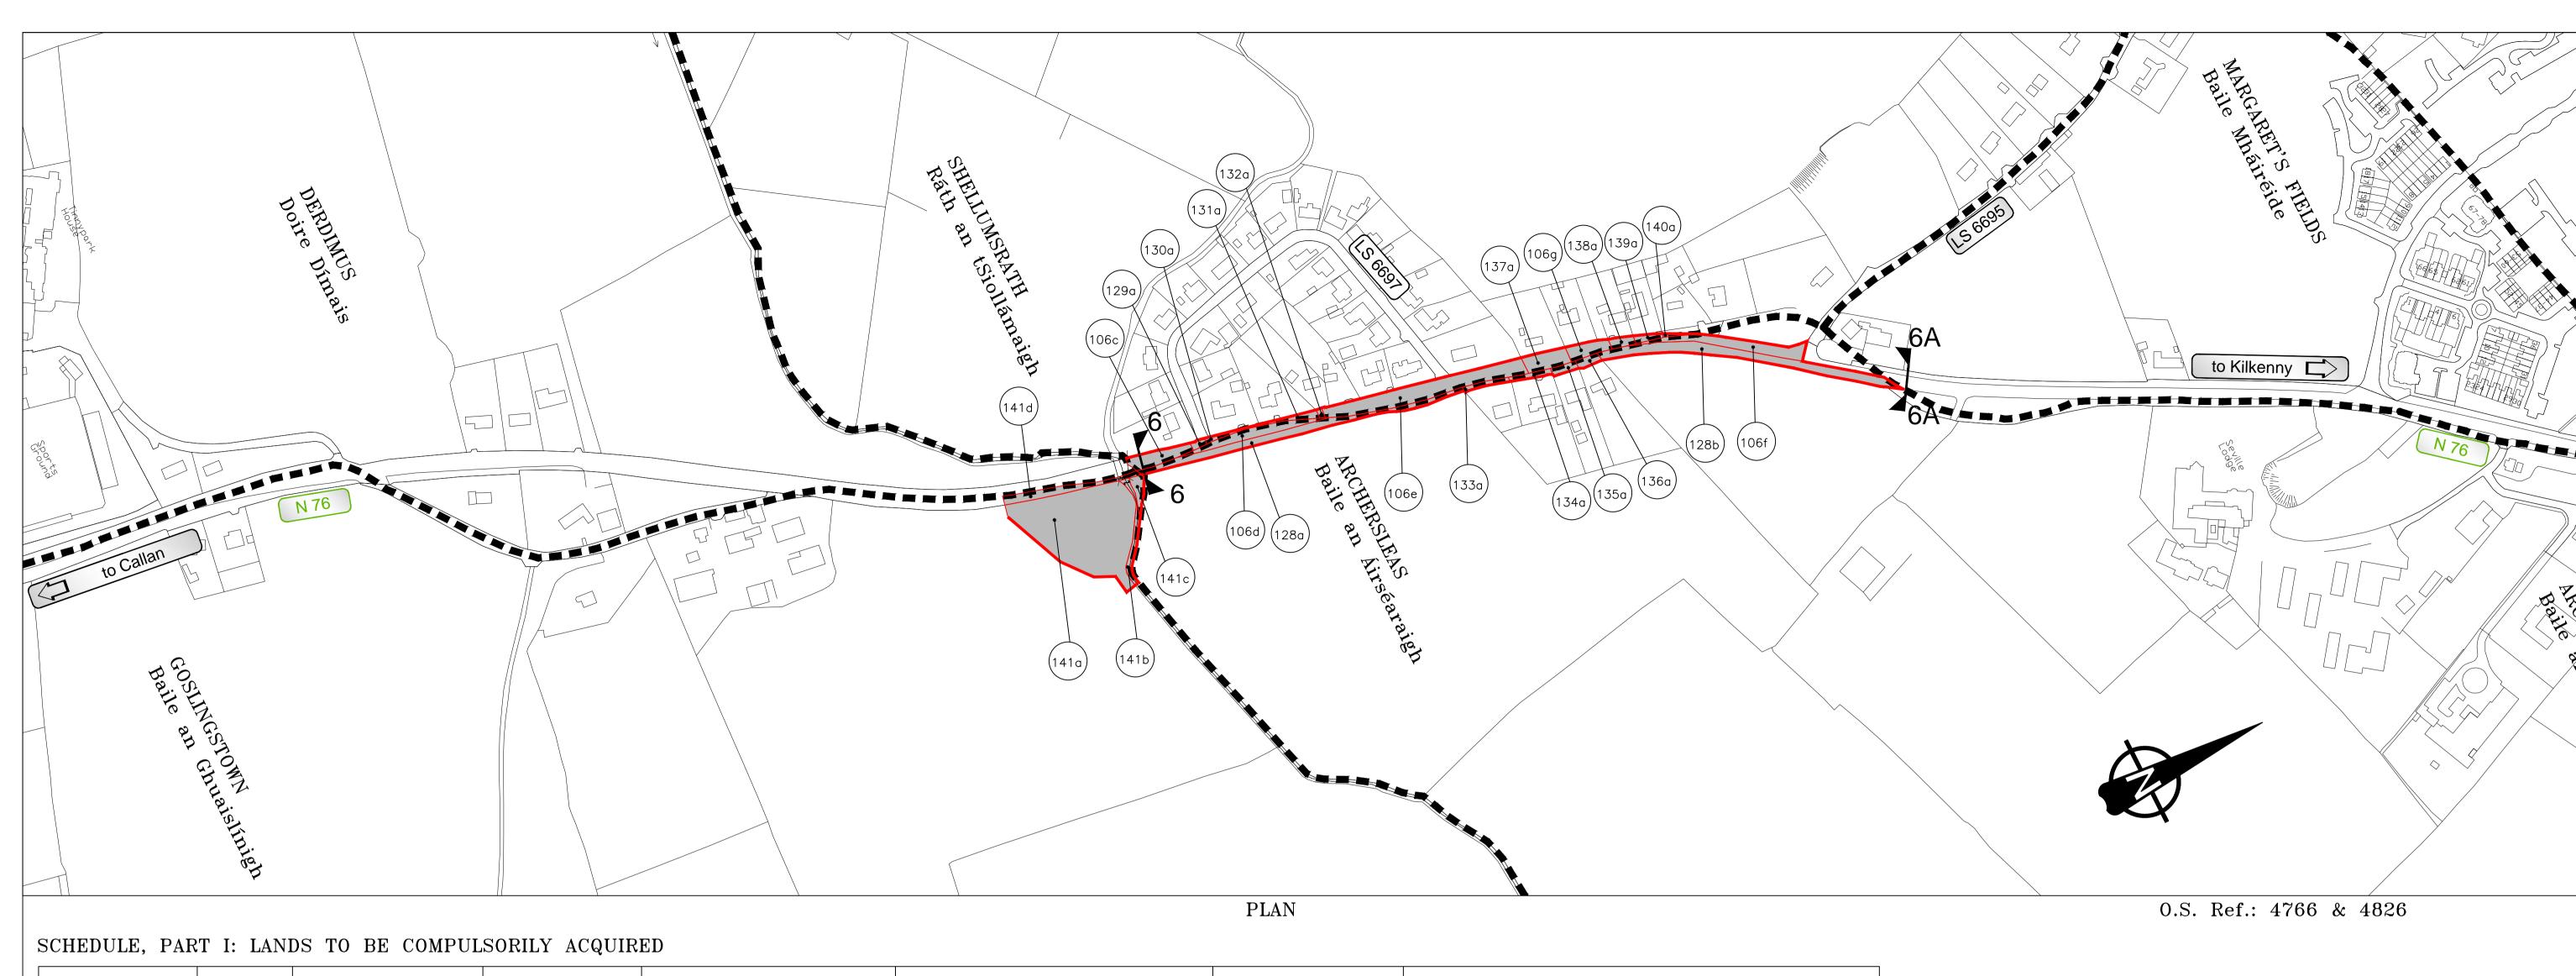

| No. on Map<br>Deposited at the<br>Offices of the<br>Local Authority | , ,    | Townland     | Electoral<br>Division | Description       | Owners or Reputed Owners       | Lessees or<br>Reputed Lessees | Occupiers               |
|---------------------------------------------------------------------|--------|--------------|-----------------------|-------------------|--------------------------------|-------------------------------|-------------------------|
| 106c                                                                | 0.0511 | Shellumsrath | Kilkenny Rural        | Public Road       | Kilkenny County Council        | _                             | Kilkenny County Council |
| 106d                                                                | 0.0642 | Archersleas  | Kilkenny Rural        | Public Road       | Kilkenny County Council        | _                             | Kilkenny County Council |
| 106e                                                                | 0.1980 | Shellumsrath | Kilkenny Rural        | Public Road       | Kilkenny County Council        | _                             | Kilkenny County Council |
| 106f                                                                | 0.0918 | Archersleas  | Kilkenny Rural        | Public Road       | Kilkenny County Council        | _                             | Kilkenny County Council |
| 106g                                                                | 0.0358 | Shellumsrath | Kilkenny Rural        | Public Road       | Kilkenny County Council        | _                             | Kilkenny County Council |
| 128a                                                                | 0.1309 | Archersleas  | Kilkenny Rural        | Public Road       | St. Kieran's College           | _                             | Kilkenny County Council |
| 128b                                                                | 0.1741 | Archersleas  | Kilkenny Rural        | Public Road       | St. Kieran's College           | _                             | Kilkenny County Council |
| 129a                                                                | 0.0069 | Shellumsrath | Kilkenny Rural        | Public Road       | Martin & Mandy Brett           | _                             | Kilkenny County Council |
| 130a                                                                | 0.0103 | Shellumsrath | Kilkenny Rural        | Public Road       | Michael Howe & Gemma Burke     | _                             | Kilkenny County Council |
| 131a                                                                | 0.0158 | Shellumsrath | Kilkenny Rural        | Public Road       | Bridget O'Neill                | _                             | Kilkenny County Council |
| 132a                                                                | 0.0034 | Shellumsrath | Kilkenny Rural        | Public Road       | John & Rachel Dowling          | _                             | Kilkenny County Council |
| 133a                                                                | 0.0134 | Archersleas  | Kilkenny Rural        | Public Road       | Sean & Angela Butler           | _                             | Kilkenny County Council |
| 134a                                                                | 0.0137 | Archersleas  | Kilkenny Rural        | Public Road       | John & Margaret McEvoy         | _                             | Kilkenny County Council |
| 135a                                                                | 0.0130 | Archersleas  | Kilkenny Rural        | Public Road       | Anne Smart                     | _                             | Kilkenny County Council |
| 136a                                                                | 0.0134 | Archersleas  | Kilkenny Rural        | Public Road       | Elizabeth & Patrick Dowling    | _                             | Kilkenny County Council |
| 137a                                                                | 0.0478 | Shellumsrath | Kilkenny Rural        | Public Road       | Marian Walsh                   | _                             | Kilkenny County Council |
| 138a                                                                | 0.0148 | Shellumsrath | Kilkenny Rural        | Public Road       | Michael & Catherine O'Brien    | _                             | Kilkenny County Council |
| 139a                                                                | 0.0112 | Shellumsrath | Kilkenny Rural        | Public Road       | Desmond & Elizabeth Hennessy   | _                             | Kilkenny County Council |
| 140a                                                                | 0.0042 | Shellumsrath | Kilkenny Rural        | Public Road       | Tomm Moore & Liselott Olofsson | _                             | Kilkenny County Council |
| 141a                                                                | 0.5235 | Goslingstown | Grange                | Agricultural Land | Thomas Mulhall                 | _                             | Thomas Mulhall          |
| 141b                                                                | 0.0322 | Goslingstown | Grange                | Watercourse       | Thomas Mulhall                 | _                             | Thomas Mulhall          |
| 141c                                                                | 0.0195 | Goslingstown | Grange                | Agricultural Land | Thomas Mulhall                 | _                             | Thomas Mulhall          |
| 141d                                                                | 0.0540 | Goslingstown | Granae                | Public Road       | Thomas Mulhall                 | _                             | Kilkenny County Council |