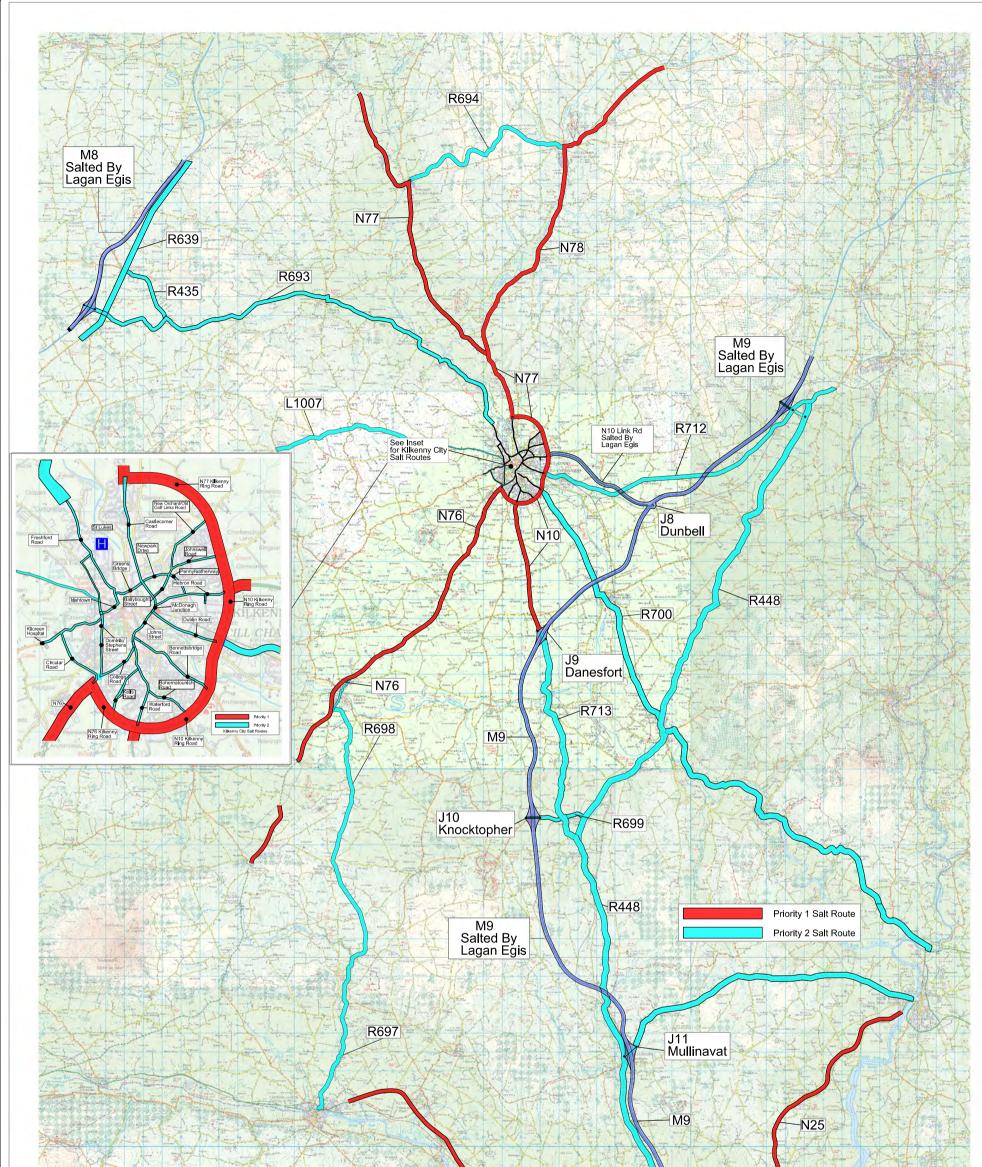

ł

| Red                                              |     | verue<br>Idabout                | A A A A A A A A A A A A A A A A A A A | R448 R711                      |                               |             |
|--------------------------------------------------------------------------------------|-----|---------------------------------|---------------------------------------|--------------------------------|-------------------------------|-------------|
| KILKENNY COUNTY COUNCIL<br>Comhairle Chontae Chill Chainnigh<br>ROAD DESIGN SECTION, | Rev | Ву                              | Date Description                      | Project:                       | KCC Salting Routes            |             |
|                                                                                      |     |                                 |                                       | Component:                     | Winter Maintenance            |             |
|                                                                                      |     | Title:     Prority 1 & 2 Routes |                                       |                                |                               |             |
| 1 DEAN STREET                                                                        |     |                                 |                                       | Designed By: SA                | File Name:                    | Drawing No. |
| KILKENNY.                                                                            |     |                                 |                                       | Drawn By: HS<br>Checked By: SW | Scale: NTS Date: October 2015 | KCC-WM-01   |
|                                                                                      |     |                                 | Tender Issue                          | Chieckeu by.                   | Date.                         |             |