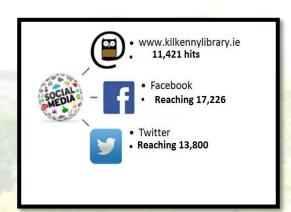

## **Kilkenny Library Service**

24,276 Items borrowed

2,583 Internet & Wifi Sessions

1,028 Library Members