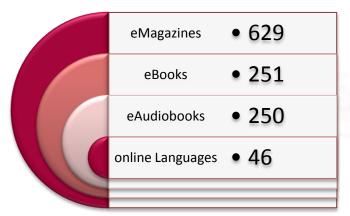

## **Kilkenny Library Service**

24,276 Items borrowed

2,583 Internet & Wifi Sessions

1,028 Library Members