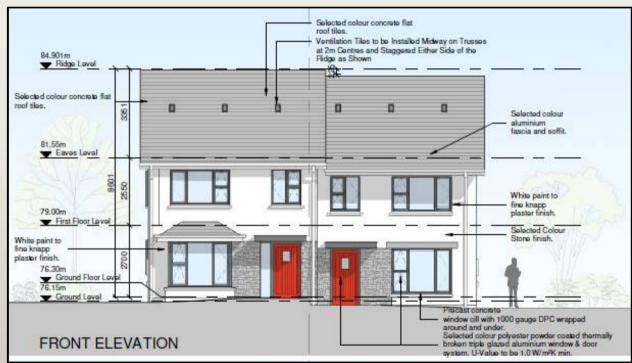

#### House Type D (1 Bed) (Typical Layout)

**House Type C Apartments (Legan Grange)** 

Ground Floor
2 Bed
Wheelchair Accessible Units

Front Elevation

Solocted colour

coated thermally broken triple glazed. aluminium window & door system. U-value to be 1.0 W/m<sup>2</sup>K min.

window frame with

page 012

Either Side of the Ridge as Shown

Selected Colour

Selected colour

opporate flat roof tiles

**First Floor** 

(1 Bed)