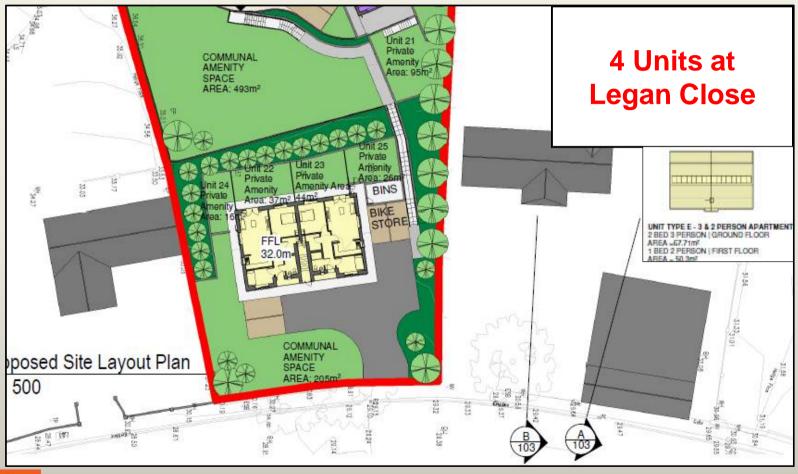

**House Type E Apartments (Legan Close)** 

Ground Floor (2 Bed)

**Front Elevation** 