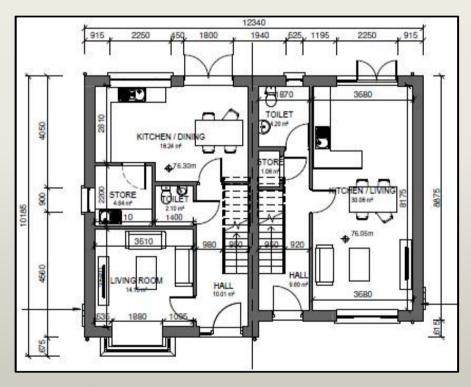

rmed

Public Information Evening to Take Place in Thomastown

- dates and Venue to be confirmed

Submissions Until:- 2 weeks after end of Public Display

Details will be available to be viewed at:

https://consult.kilkenny.ie/

























| Unit Type | 1 Bed | 2 Bed | 3 Bed | Total |
|-----------|-------|-------|-------|-------|
| No.       | 10    | 10    | 5     | 25    |

House Type A: 5 no. 3 Bed Two Storey Semi-Detached House

House Type B: 6 no. 2 Bed Two Storey Semi-Detached House

House Type C: 2 no. 2 Bed Apartment (Ground Floor) - Accessible

2 no. 1 Bed Apartment (First Floor)

House Type D: 6 no. 1 Bed Single Storey Semi-Detached House

**House Type E:** 2 no. 2 Bed Apartment (Ground Floor)











# House Type A (3 Bed) & House Type B (2 Bed) (Typical Layout)









#### House Type D (1 Bed) (Typical Layout)









**House Type C Apartments (Legan Grange)** 



Ground Floor
2 Bed
Wheelchair Accessible Units







Front Elevation

Solocted colour

coated thermally broken triple glazed. aluminium window & door system. U-value to be 1.0 W/m<sup>2</sup>K min.

window frame with

page 012

Either Side of the Ridge as Shown

Selected Colour

Selected colour

opporate flat roof tiles







**First Floor** 

(1 Bed)

**House Type E Apartments (Legan Close)** 



Ground Floor (2 Bed)



**Front Elevation** 







## Proposal for Housing at Ladywell, Thomastown **Proposed Road Area Of Road** Widening (3m Wide Widening on L8300 x 70m Long) **Ladywell Road After Before** te**build**ing reland

thank you.