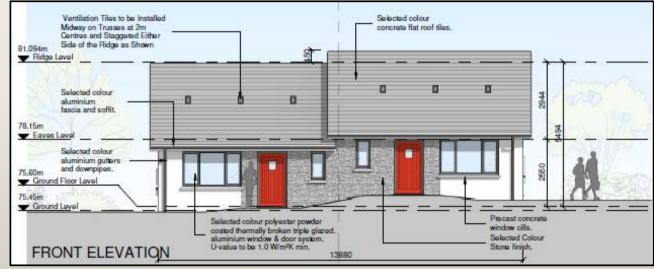

#### House Type D (1 Bed) (Typical Layout)

**House Type C Apartments (Legan Grange)** 

Ground Floor
2 Bed
Wheelchair Accessible Units

Front Elevation

Solocted colour

coated thermally broken triple glazed. aluminium window & door system. U-value to be 1.0 W/m<sup>2</sup>K min.