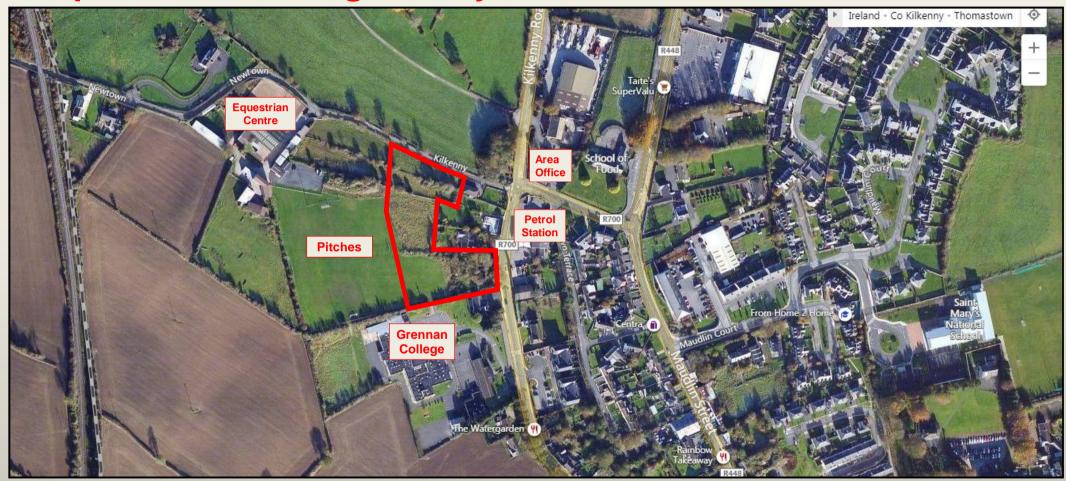

## Proposal for Housing at Ladywell, Thomastown **Proposed Road Area Of Road** Widening (3m Wide Widening on L8300 x 70m Long) **Ladywell Road After Before** te**build**ing reland

thank you.