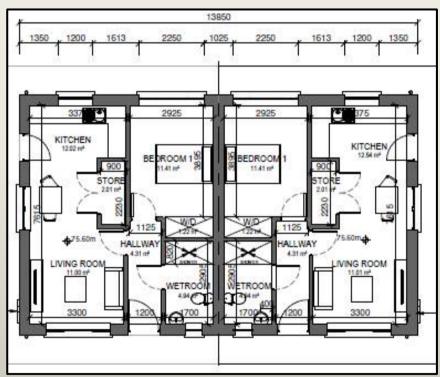

omastown

- dates and Venue to be confirmed

Submissions Until:- 2 weeks after end of Public Display

Details will be available to be viewed at:

https://consult.kilkenny.ie/

























| Unit Type | 1 Bed | 2 Bed | 3 Bed | Total |
|-----------|-------|-------|-------|-------|
| No.       | 10    | 10    | 5     | 25    |

House Type A: 5 no. 3 Bed Two Storey Semi-Detached House

House Type B: 6 no. 2 Bed Two Storey Semi-Detached House

House Type C: 2 no. 2 Bed Apartment (Ground Floor) - Accessible

2 no. 1 Bed Apartment (First Floor)

House Type D: 6 no. 1 Bed Single Storey Semi-Detached House

**House Type E:** 2 no. 2 Bed Apartment (Ground Floor)











# House Type A (3 Bed) & House Type B (2 Bed) (Typical Layout)









#### House Type D (1 Bed) (Typical Layout)









**House Type C Apartments (Legan Grange)** 



Ground Floor
2 Bed
Wheelchair Accessible Units







Front Elevation

Solocted colour

coated thermally broken triple glazed. aluminium window & door system. U-value to be 1.0 W/m<sup>2</sup>K min.

window frame with

page 012

Either Side of the Ridge as Shown

Selected Colour

Selected colour

opporate flat roof tiles







**First Floor** 

(1 Bed)

**House Type E Apartments (Legan Close)** 



Ground Floor (2 Bed)



**Front Elevation** 







## Proposal for Housing at Ladywell, Thomastown **Proposed Road Area Of Road** Widening (3m Wide Widening on L8300 x 70m Long) **Ladywell Road After Before** te**build**ing reland

thank you.