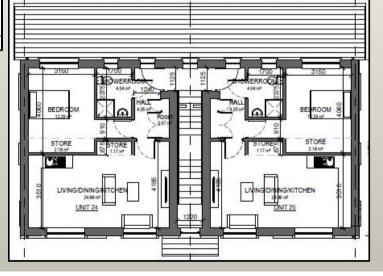

**House Type E Apartments (Legan Close)** 

Ground Floor (2 Bed)

**Front Elevation** 