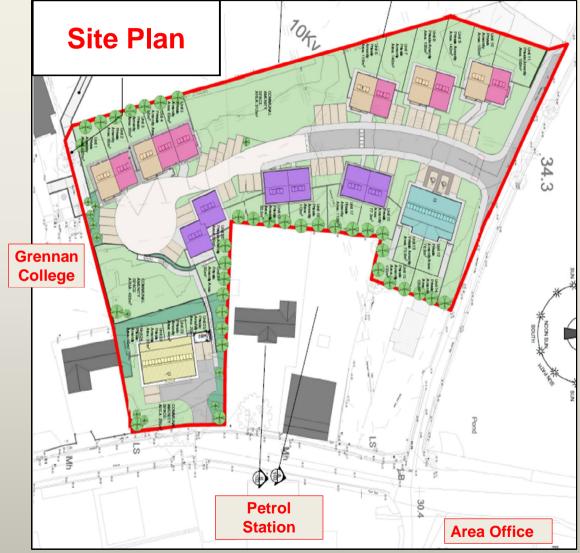

# Kilkenny County Council Housing Capital

Presentation to
Kilkenny County Council Members
Proposed 25 unit Housing Scheme at
Ladywell, Thomastown

**20th January 2020** 