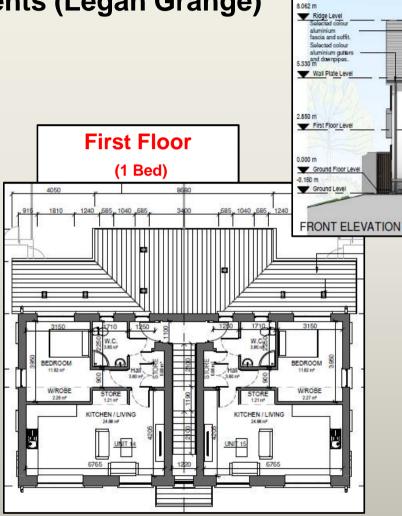

#### House Type D (1 Bed) (Typical Layout)

**House Type C Apartments (Legan Grange)** 

Ground Floor
2 Bed
Wheelchair Accessible Units

Front Elevation

Solocted colour

coated thermally broken triple glazed. aluminium window & door system. U-value to be 1.0 W/m<sup>2</sup>K min.

window frame with

page 012

Either Side of the Ridge as Shown

Selected Colour

Selected colour

opporate flat roof tiles

**First Floor** 

(1 Bed)