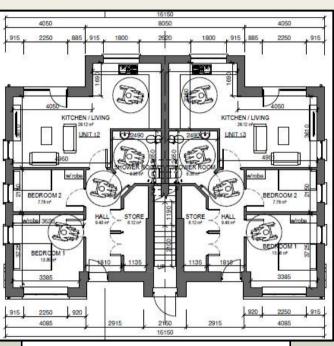

#### House Type D (1 Bed) (Typical Layout)

**House Type C Apartments (Legan Grange)** 

Ground Floor
2 Bed
Wheelchair Accessible Units

Front Elevation

Solocted colour

coated thermally broken triple glazed. aluminium window & door system. U-value to be 1.0 W/m<sup>2</sup>K min.

window frame with

page 012

Either Side of the Ridge as Shown

Selected Colour

Selected colour

opporate flat roof tiles

**First Floor** 

(1 Bed)