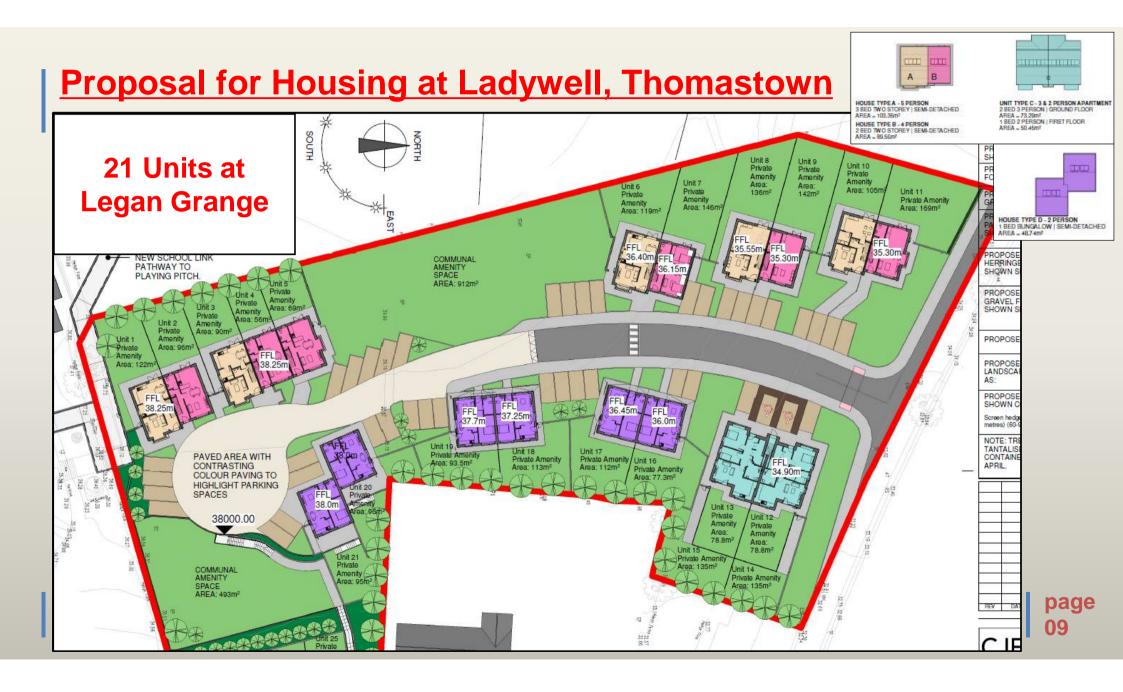

Details will be available to be viewed at:

https://consult.kilkenny.ie/

| Unit Type | 1 Bed | 2 Bed | 3 Bed | Total |
|-----------|-------|-------|-------|-------|
| No.       | 10    | 10    | 5     | 25    |

House Type A: 5 no. 3 Bed Two Storey Semi-Detached House

House Type B: 6 no. 2 Bed Two Storey Semi-Detached House

House Type C: 2 no. 2 Bed Apartment (Ground Floor) - Accessible

2 no. 1 Bed Apartment (First Floor)

House Type D: 6 no. 1 Bed Single Storey Semi-Detached House

**House Type E:** 2 no. 2 Bed Apartment (Ground Floor)