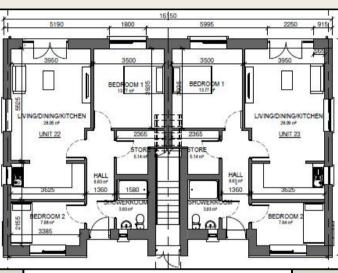

**House Type E Apartments (Legan Close)** 

Ground Floor (2 Bed)

**Front Elevation** 