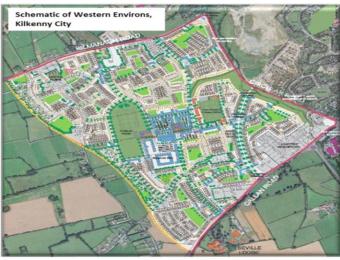

# **Scheme extent and Linkages**

#### BREAGAGH VALLEY

A new residential neighbourhood, within a 10-minute walk of the City Centre.

It will be linked to the City Centre with walking and cycling paths.