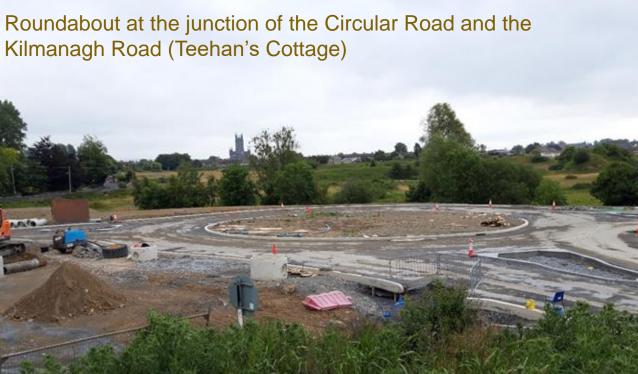

alley Kilkenny

Kilkenny County Council Council Meeting 15<sup>th</sup> May, 2023



where medieval meets modern

## **Breagagh Valley Location**





# **Scheme extent and Linkages**









### **Background to Scheme**

- Western Environs Local Area Plan adopted in May 2004
- Part VIII Planning for road scheme approved in 2005
- CPO for road scheme confirmed in June 2007
- Scheme Re-activated with LIHAF funding application in October 2016
- LIHAF funding approval received from DHPLG in March 2017
- Construction commenced March 4<sup>th</sup> 2019
- Officially opened September, 2021

#### BREAGAGH VALLEY

A new residential neighbourhood, within a 10-minute walk of the City Centre.

It will be linked to the City Centre with walking and cycling paths.







#### **Construction Works**





#### **BREAGAGH VALLEY**

Kilkenny County Council providing the necessary infrastructure that will activate:

- Development of 870 new homes
- A further **2,200 new homes** over the longer term; and
- Development of
- •Two post primary and one primary school
- Final cost of €16.3m.
- Grant of €6.5m fully drawn down.
- Balance to be funded €4.2m.

















| $\mathbb{Z}$ | KEY | FILENUMBER | APPLICANT                         | ESIDENTIAL UNIT | COMMENCED     | DECISION            |
|--------------|-----|------------|-----------------------------------|-----------------|---------------|---------------------|
| 7            | 1   | 19887      | DALY'S HILL LIMITED               | 266             | No            | Grant               |
|              | 2   | 17801      | NORESIDE CONS