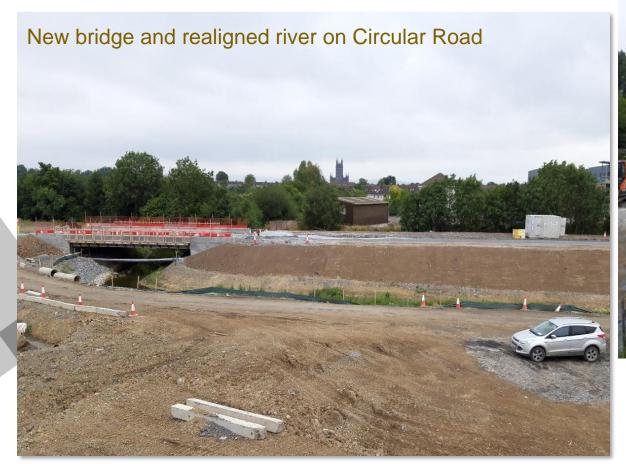

Valley Kilkenny

Kilkenny County Council Council Meeting 15<sup>th</sup> May, 2023



where medieval meets modern

## **Breagagh Valley Location**





# **Scheme extent and Linkages**









### **Background to Scheme**

- Western Environs Local Area Plan adopted in May 2004
- Part VIII Planning for road scheme approved in 2005
- CPO for road scheme confirmed in June 2007
- Scheme Re-activated with LIHAF funding application in October 2016
- LIHAF funding approval received from DHPLG in March 2017
- Construction commenced March 4<sup>th</sup> 2019
- Officially opened September, 2021

#### BREAGAGH VALLEY

A new residential neighbourhood, within a 10-minute walk of the City Centre.

It will be linked to the City Centre with walking and cycling paths.







#### **Construction Works**





#### **BREAGAGH VALLEY**

Kilkenny County Council providing the necessary infrastructure that will activate:

- Development of 870 new homes
- A further **2,200 new homes** over the longer term; and
- Development of
- •Two post primary and one primary school
- Final cost of €16.3m.
- Grant of €6.5m fully drawn down.
- Balance to be funded €4.2m.

















| $\mathbb{Z}$ | KEY | FILENUMBER | APPLICANT                         | ESIDENTIAL UNIT | COMMENCED     | DECISION            |
|--------------|-----|------------|-----------------------------------|-----------------|---------------|---------------------|
| 7            | 1   | 19887      | DALY'S HILL LIMITED               | 266             | No            | Grant               |
|              | 2   | 17801      | NORESIDE CO