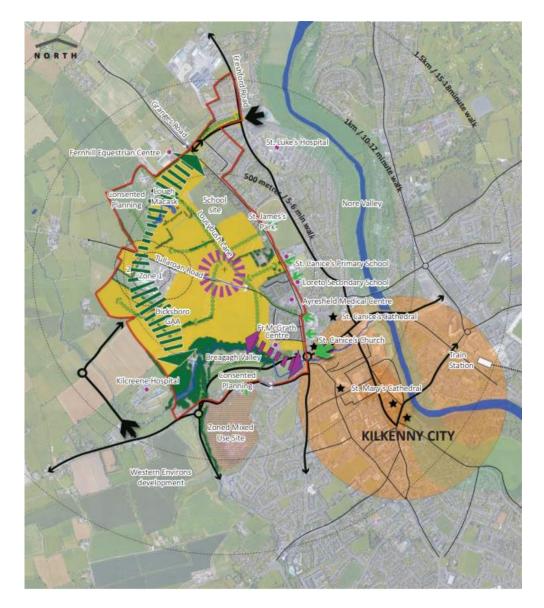

## **Breagagh Valley Location**

#### BREAGAGH VALLEY

A new residential neighbourhood, within a 10-minute walk of the City Centre.

It will be linked to the City Centre with walking and cycling paths.

#### **BREAGAGH VALLEY**

Kilkenny County Council providing the necessary infrastructure that will activate:

- Development of 870 new homes
- A further **2,200 new homes** over the longer term; and
- Development of
- •Two post primary and one primary school
- Final cost of €16.3m.
- Grant of €6.5m fully drawn down.
- Balance to be funded €4.2m.