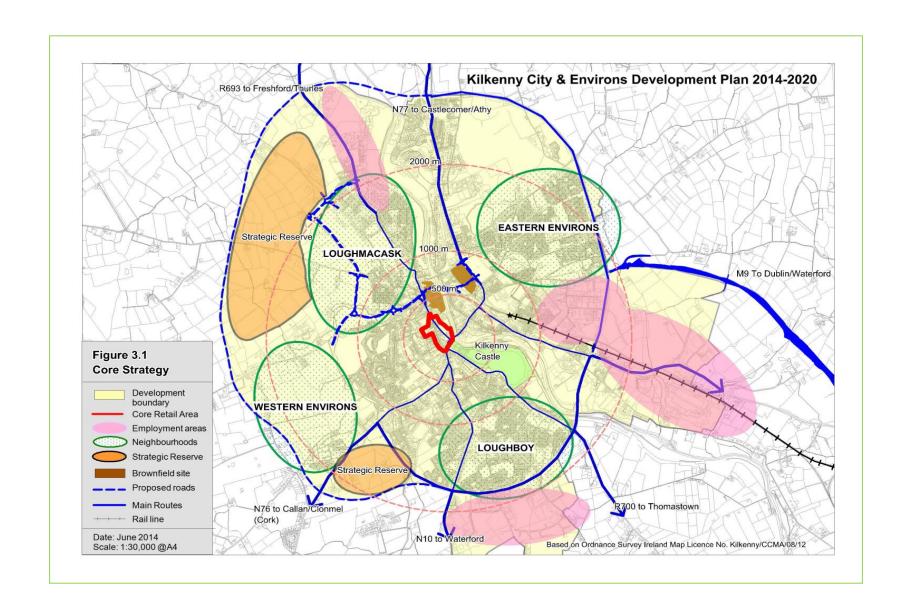

# Breagagh Valley Kilkenny

Kilkenny County Council Council Meeting 15<sup>th</sup> May, 2023



where medieval meets modern

## **Breagagh Valley Location**





# **Scheme extent and Linkages**









### **Background to Scheme**

- Western Environs Local Area Plan adopted in May 2004
- Part VIII Planning for road scheme approved in 2005
- CPO for road scheme confirmed in June 2007
- Scheme Re-activated with LIHAF funding application in October 2016
- LIHAF funding approval received from DHPLG in March 2017
- Construction commenced March 4<sup>th</sup> 2019
- Officially opened September, 2021

#### BREAGAGH VALLEY

A new residential neighbourhood, within a 10-minute walk of the City Centre.

It will be linked to the City Centre with walking and cycling paths.







#### **Construction Works**





#### **BREAGAGH VALLEY**

Kilkenny County Council providing the necessary infrastructure that will activate:

- Development of 870 new homes
- A fu