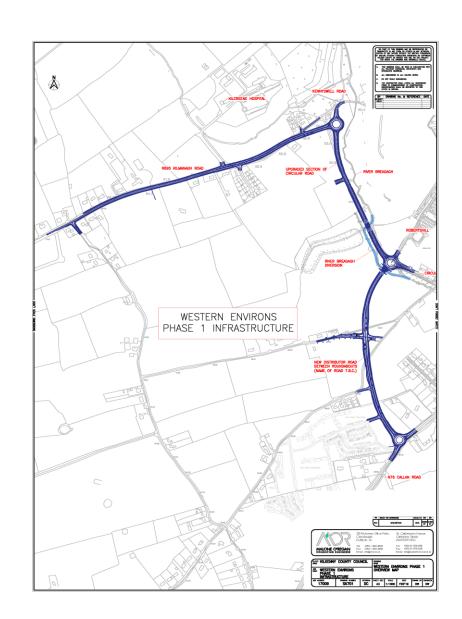

### **Background to Scheme**

- Western Environs Local Area Plan adopted in May 2004
- Part VIII Planning for road scheme approved in 2005
- CPO for road scheme confirmed in June 2007
- Scheme Re-activated with LIHAF funding application in October 2016
- LIHAF funding approval received from DHPLG in March 2017
- Construction commenced March 4<sup>th</sup> 2019
- Officially opened September, 2021

#### **Construction Works**