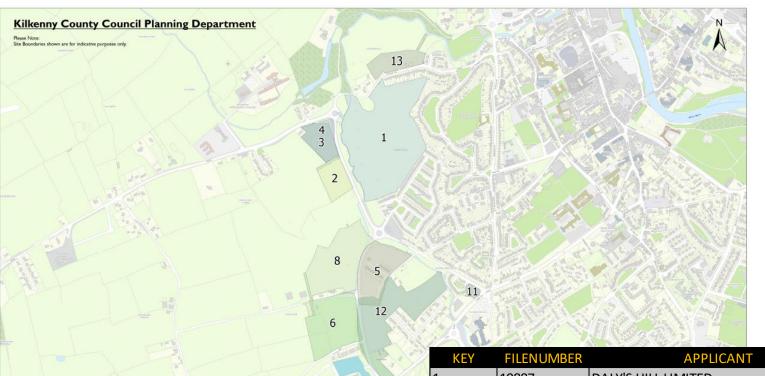

| $\mathbb{Z}$ | KEY | FILENUMBER | APPLICANT                         | ESIDENTIAL UNIT | COMMENCED     | DECISION            |
|--------------|-----|------------|-----------------------------------|-----------------|---------------|---------------------|
| 7            | 1   | 19887      | DALY'S HILL LIMITED               | 266             | No            | Grant               |
|              | 2   | 17801      | NORESIDE CONSTRUCTION LTD         | 54              | No            | Grant               |
|              | 3   | 17866      | CHELMONT LTD                      | 37              | No            | Grant               |
|              | 4   | 20887      | CHELMONT LTD                      | 39              | No            | Grant               |
|              | 5   | 21348      | ORMONDE HOMES LIMITED             | 77              | Yes. 77 Units | Grant               |
|              | 6   | 21962      | КСЕТВ                             | 0               | No            | Grant               |
|              | 7   | SD1        | CAIRN HOMES PROPERTIES LTD.       | 183             | No            | Judicial Review     |
|              | 8   | 2360037    | CAIRN HOMES PROPERTIES LTD.       | 211             | No            | Further Information |
|              | 9   | 211033     | DENIS TREACY CONSTRUCTION LIMITED | 102             | No            | Grant               |
|              | 10  | 211033     | DENIS TREACY CONSTRUCTION LIMITED | 11              | No            | Grant               |
|              | 11  | 21577      | HEBRON VENTURES LIMITED           | 22              | No            | Grant               |
|              | 12  | 2360006    | ORMONDE HOMES LIMITED             | 178             | Yes. 86 Units | Further Information |
|              | 13  | 30506219   | CROKERSHILL                       | 86              | No            | Grant               |