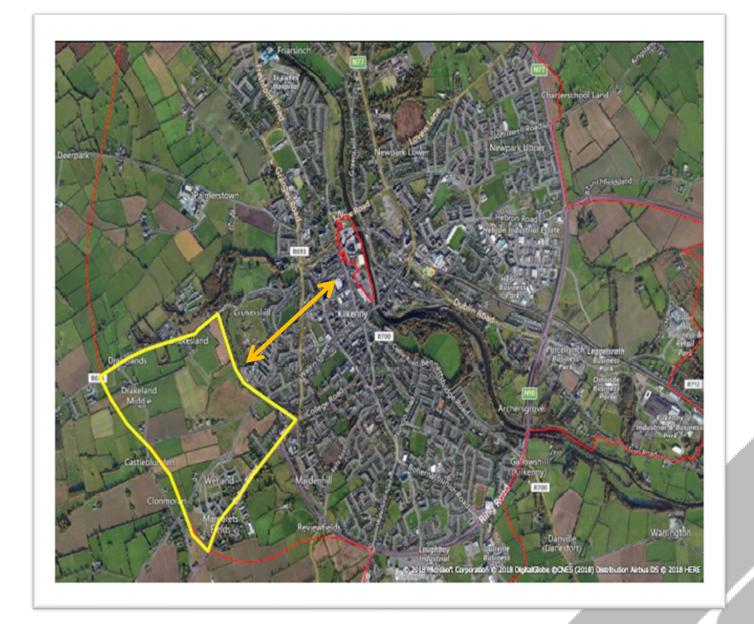

# Breagagh Valley Kilkenny

Kilkenny County Council Council Meeting 15<sup>th</sup> May, 2023



where medieval meets modern

## **Breagagh Valley Location**





# **Scheme extent and Linkages**









### **Background to Scheme**

- Western Environs Local Area Plan adopted in May 2004
- Part VIII Planning for road scheme approved in 2005
- CPO for road scheme confirmed in June 2007
- Scheme Re-activated with LIHAF funding application in October 2016
- LIHAF funding approval received from DHPLG in March 2017
- Construction commenced March 4<sup>th</sup> 2019
- Officially opened September, 2021

#### BREAGAGH VALLEY

A new residential neighbourhood, within a 10-minute walk of the City Centre.

It will be linked to the City Centre with walking and cycling paths.







#### **Construction Works**





#### **BREAGAGH VALLEY**

Kilkenny County Council providing the necessary infrastructure that will activate:

- Development of 870 new homes
- A further **2,200 new homes** over the longer term; and
- Development of
- •Two post primary and one primary school
- Final cost of €16.3m.
- Grant of €6.5m fully drawn down.
- Balance to be funded €4.2m.

















| $\mathbb{Z}$ | KEY | FILENUMBER | APPLICANT                         | ESIDENTIAL UNIT | COMMENCED     | DECISION            |
|--------------|-----|------------|-----------------------------------|-----------------|---------------|---------------------|
| 7            | 1   | 19887      | DALY'S HILL LIMITED               | 266             | No            | Grant               |
|