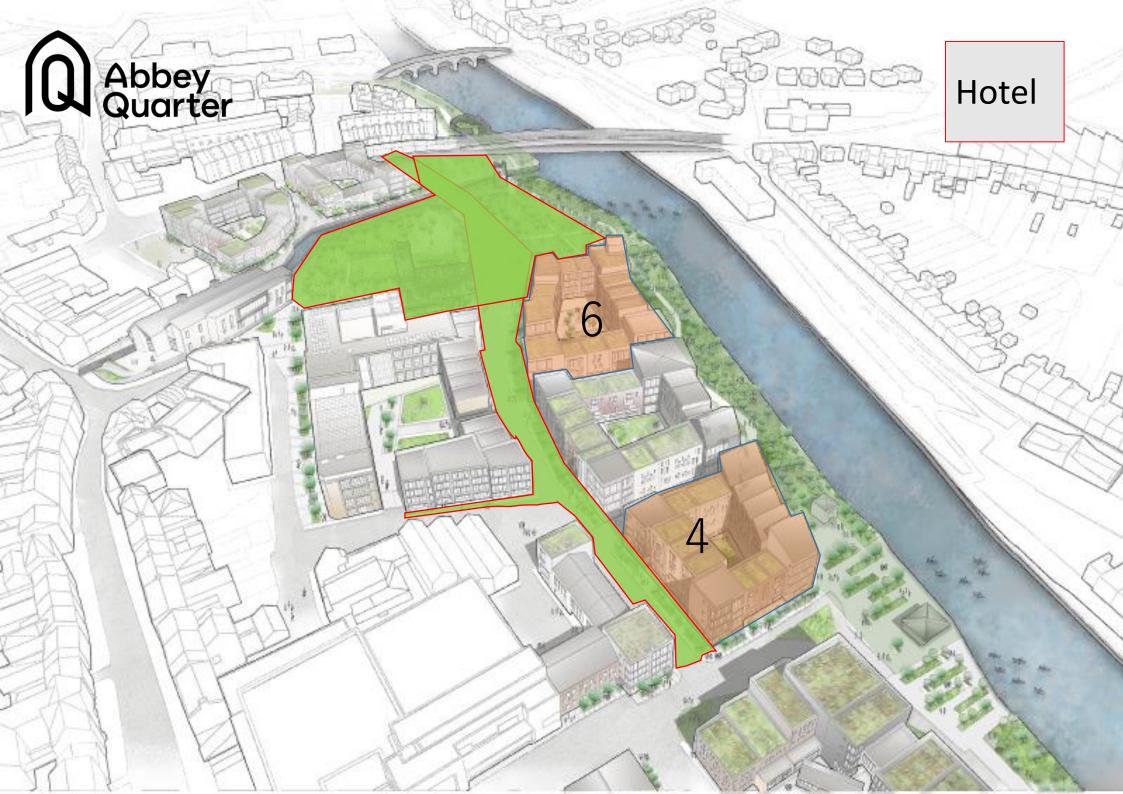

### **Commercial Development**

- Construction costs general
- Rising interest rates
- Market rent for commercial buildings
- Demand for office