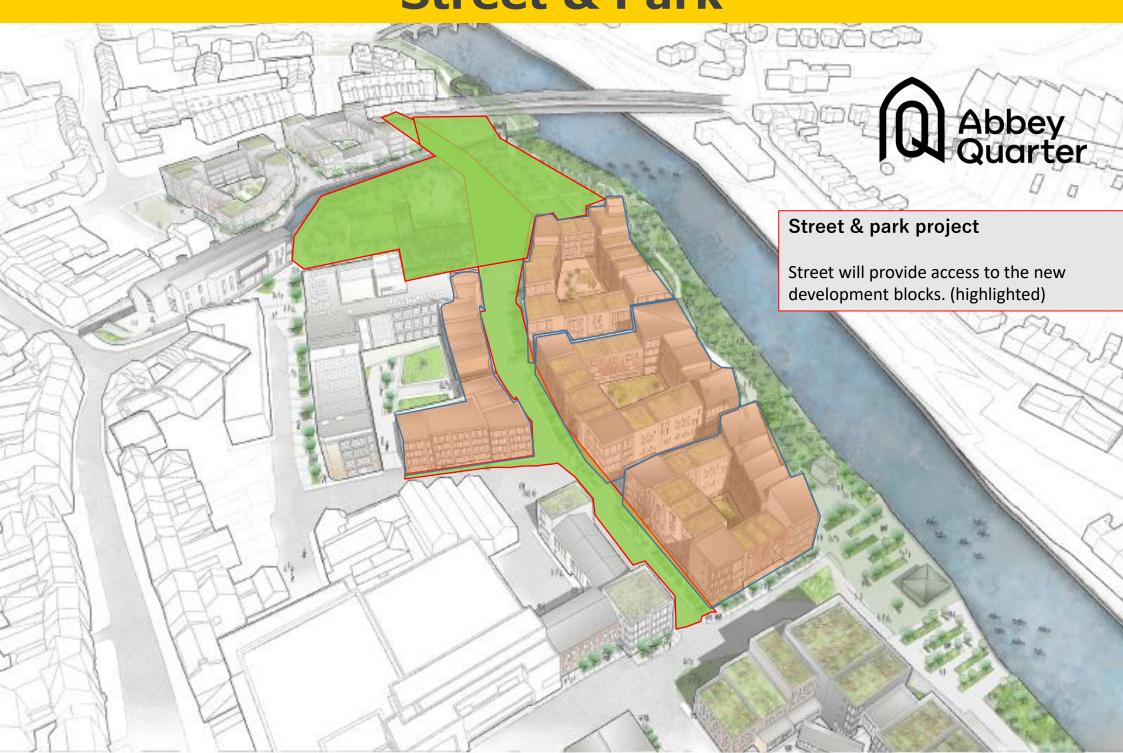

### **Street & Park**

#### Street & park project

Construction to commence Autumn 2024
To be completed Q2 2026