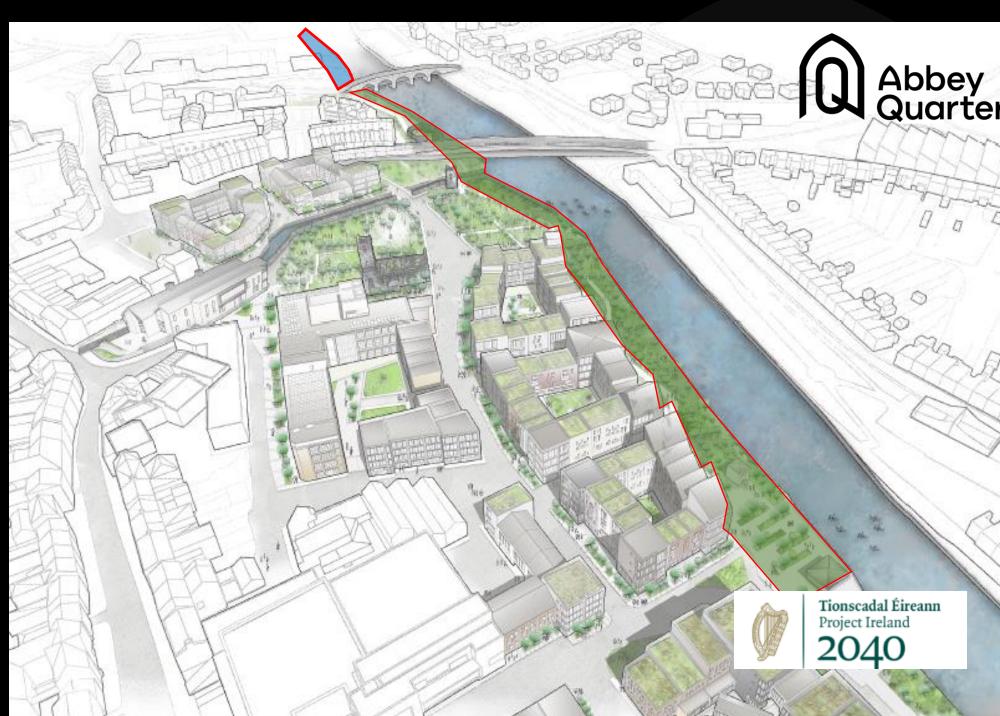

# **KILKENNY**

THE BEST OF IRELAND

Abbey Quarter update to Kilkenny County Council May 2024

where medieval meets modern