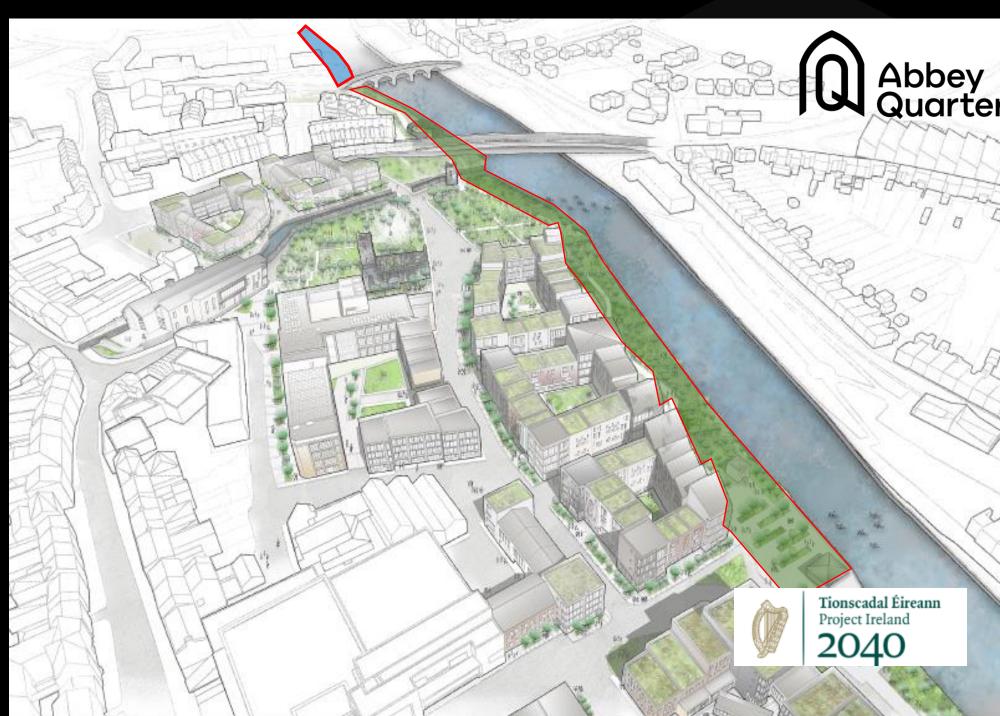

# **KILKENNY**

THE BEST OF IRELAND

Abbey Quarter update to Kilkenny County Council Oct 2024

where medieval meets modern