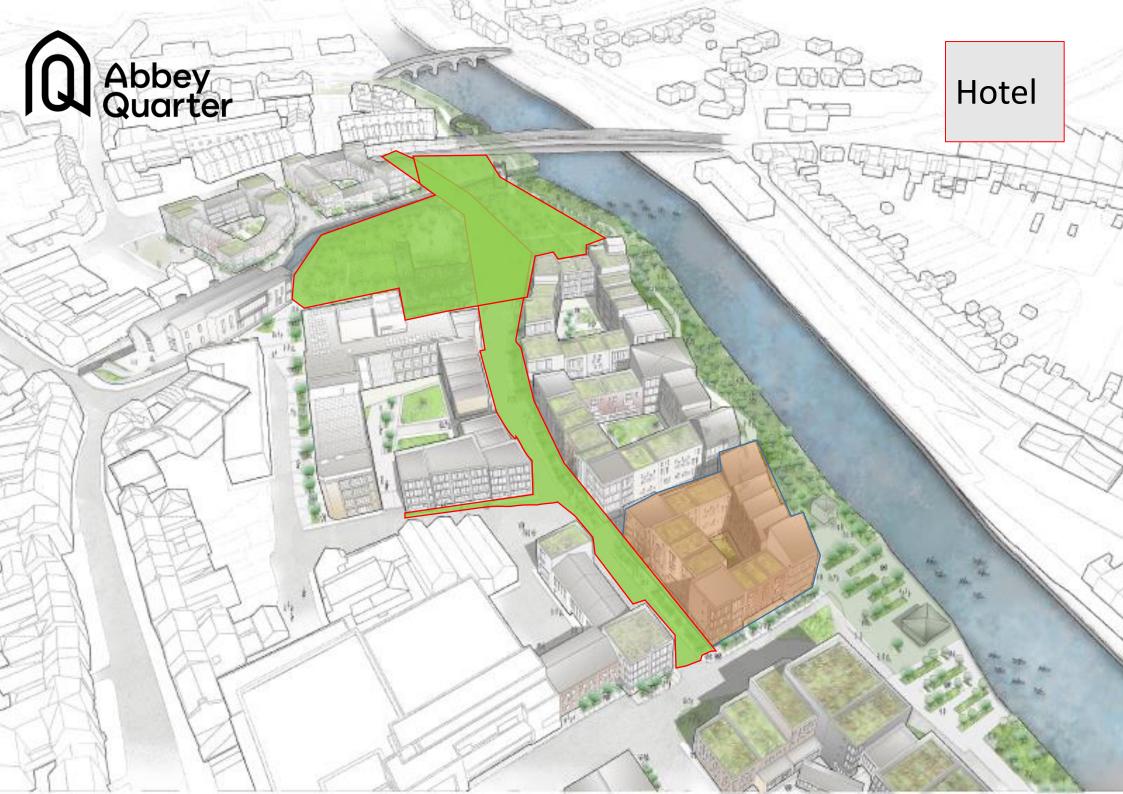

#### **Next Steps**

Building 7 – archaeological assessment and building design.

**Hotel** – expressions of interest

**Residential** – detailed assessment of feasibility