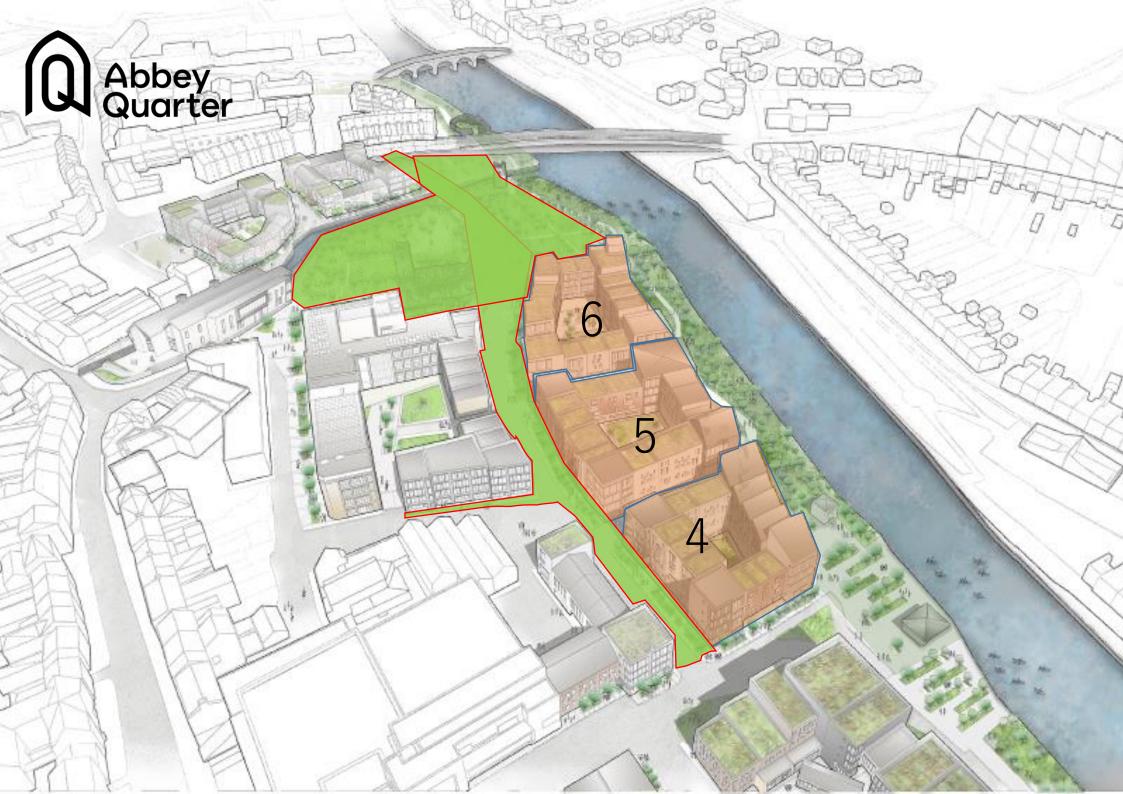

#### **Street & Park**

#### Street & park project

Construction to commence Winter 2024 To be completed Q2 2026