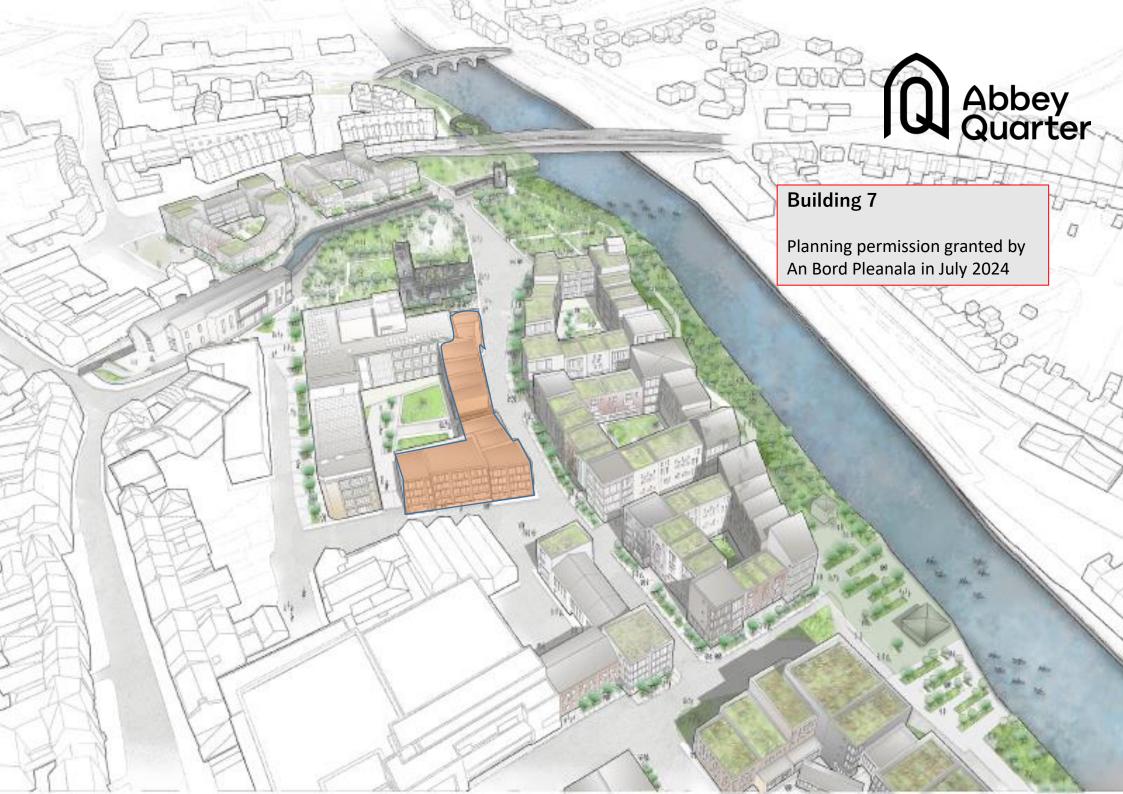

# Building 7 Offices above Ground Floor retail

#### **Next Steps**

Building 7 – archaeological assessment and building design.

**Hotel** – expressions of interest

**Residential** – detailed assessment of feasibility