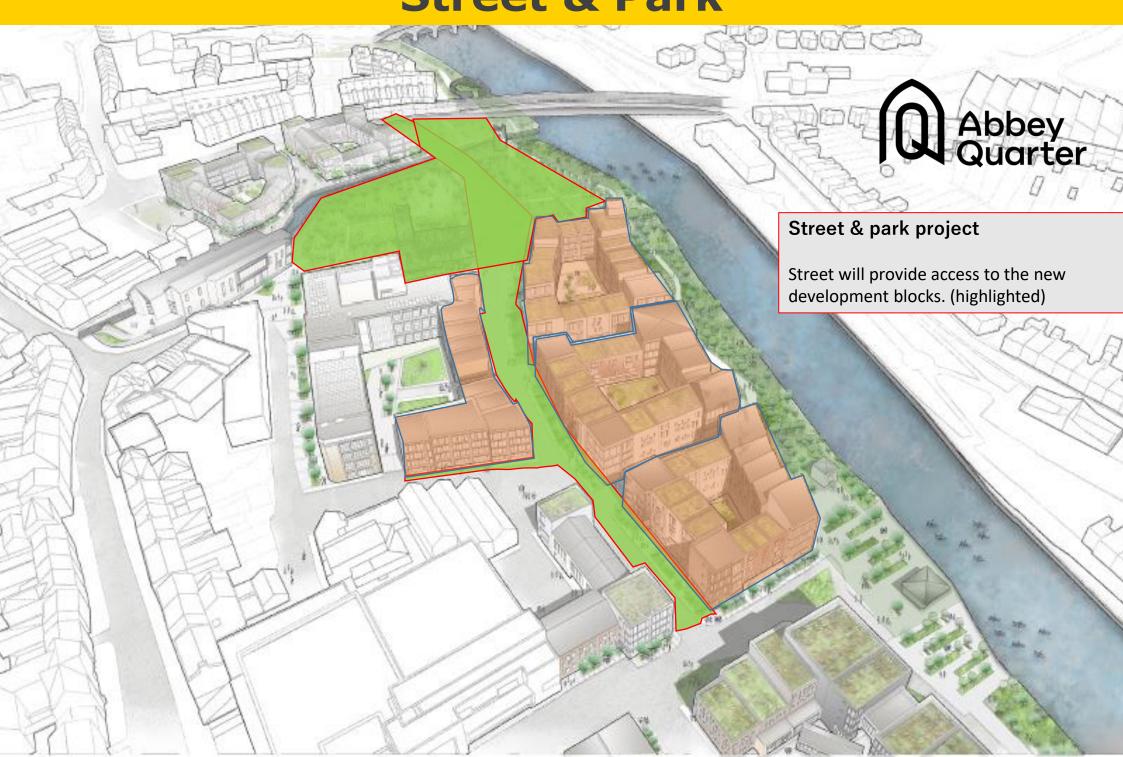

#### **Street & Park**

#### Street & park project

Construction to commence Winter 2024 To be completed Q2 2026