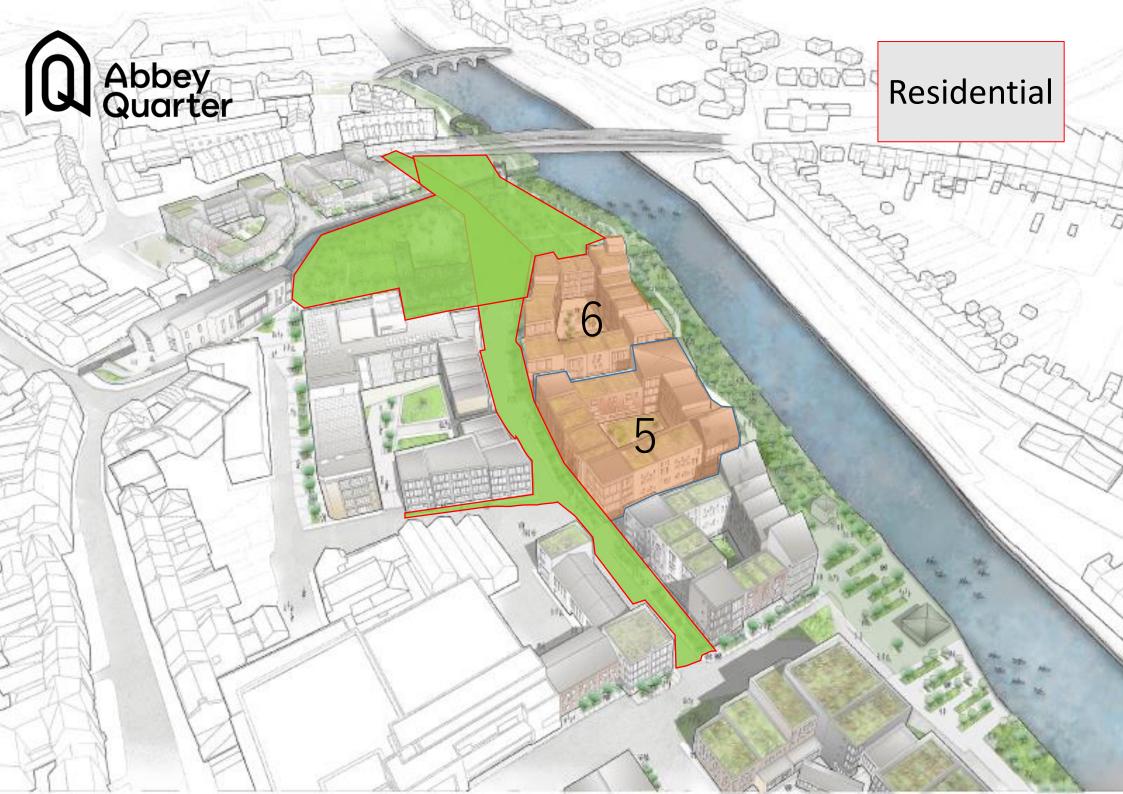

#### **Next Steps**

Building 7 – archaeological assessment and building design.

**Hotel** – expressions of interest

**Residential** – detailed assessment of feasibility