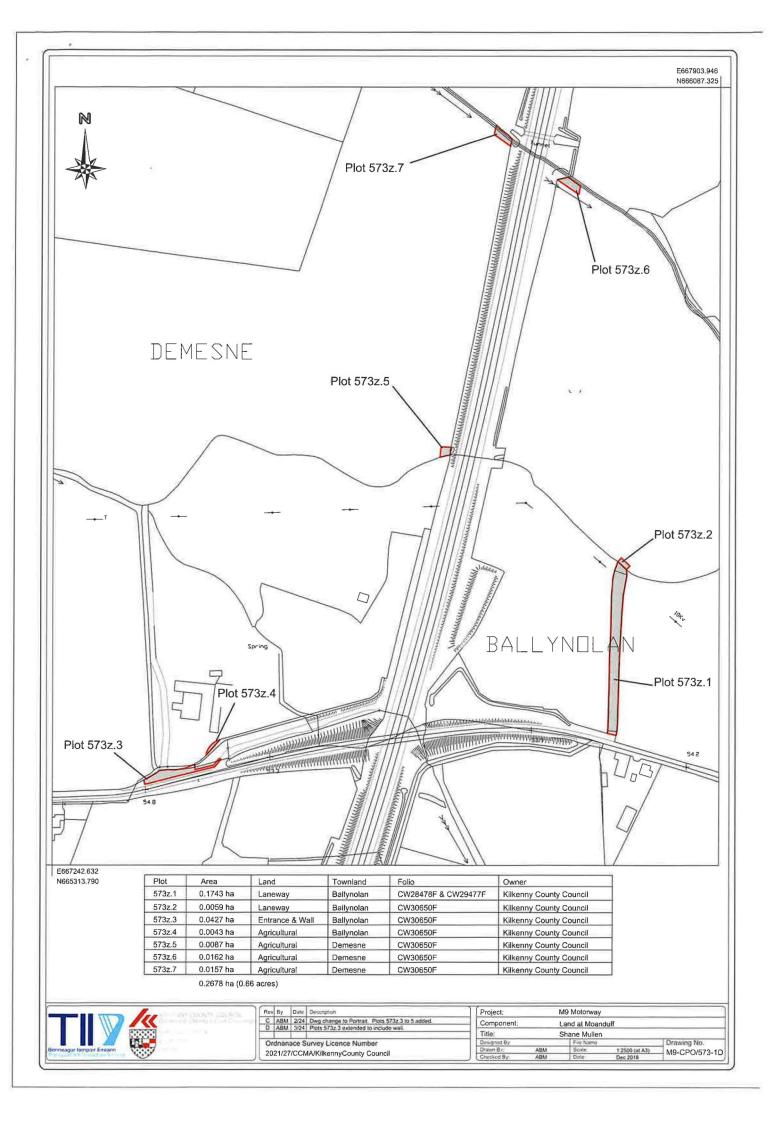

**COUNTY COUNCIL** 

RE: DISPOSAL OF INTEREST IN LAND AT BALLYNOLAN & DEMENSE,

LEIGHLINBRIDGE, CO. CARLOW

A Chara,

Notice is hereby given, that at a meeting of the Council to be held after the expiration of 10 days from the date of this notice, it is the intention of Kilkenny County Council, in accordance with Section 183 of the Local Government Act, 2001, to dispose of its interest in land at Ballynolan & Demense, Leighlinbridge, Co. Carlow – as identified on the attached map - to Shane Mullen, 112 Cedar Walk, Castle Oak, Co. Carlow. The Consent of the Minister for Housing, Local Government and Heritage is not required.

#### **BACKGROUND**

This land was acquired as part of the M9 Motorway Project. The total area measures 2678 m<sup>2</sup> (0.66 acres)

Lands comprises of a Laneway Plot 573z-1 and 573z-2 measuring 1802m<sup>2</sup> (0.44 acres) and Other Plots 573z-3 to 573z.7 inclusive measuring 876m<sup>2</sup> (0.22 acres).

A Section 183 was previously passed in 2019 to dispose of the Laneway, Plot 573z-1 and 573z-2 to Hugh McDonnell, Uncle of Shane Mullen. However, it did not complete and the adjoining land passed to his nephew Shane Mullen.

Plot 573z.3 is the frontage of Shane Mullen's farmyard and is within the boundary wall that he constructed.

The other Plots are all minor boundary amendments to rectify small areas that are registered to Kilkenny Council within Mr Mullen's fields.

Transport Infrastructure Ireland have approved this transaction.

Each party are responsible for their own legal fees associated with this transfer.

Mise, le meas,