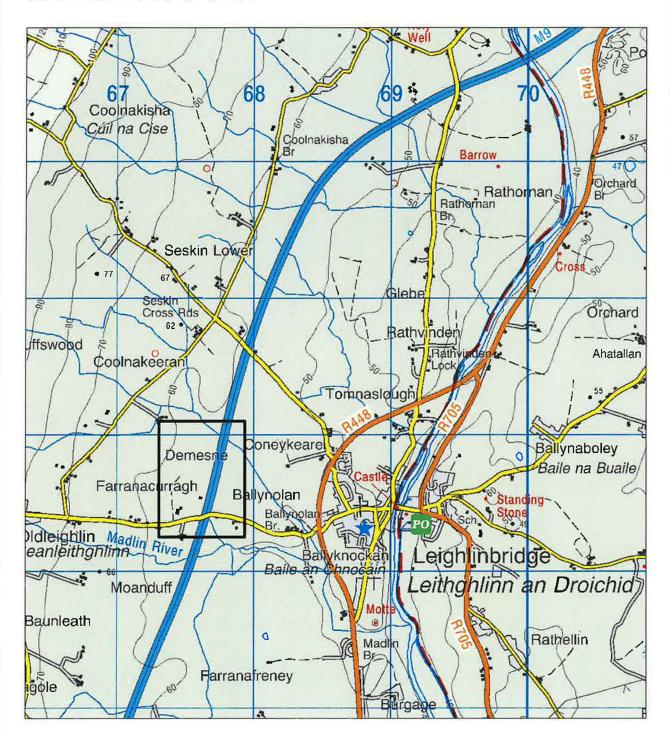

er Plots 573z-3 to 573z.7 inclusive measuring 876m<sup>2</sup> (0.22 acres).

A Section 183 was previously passed in 2019 to dispose of the Laneway, Plot 573z-1 and 573z-2 to Hugh McDonnell, Uncle of Shane Mullen. However, it did not complete and the adjoining land passed to his nephew Shane Mullen.

Plot 573z.3 is the frontage of Shane Mullen's farmyard and is within the boundary wall that he constructed.

The other Plots are all minor boundary amendments to rectify small areas that are registered to Kilkenny Council within Mr Mullen's fields.

Transport Infrastructure Ireland have approved this transaction.

Each party are responsible for their own legal fees associated with this transfer.

Mise, le meas,

## Martin Prendiville

Martin Prendiville Head of Finance



# **Location Plan**



Land at Ballynolan & Demesne, Leighlinbridge, Co Carlow