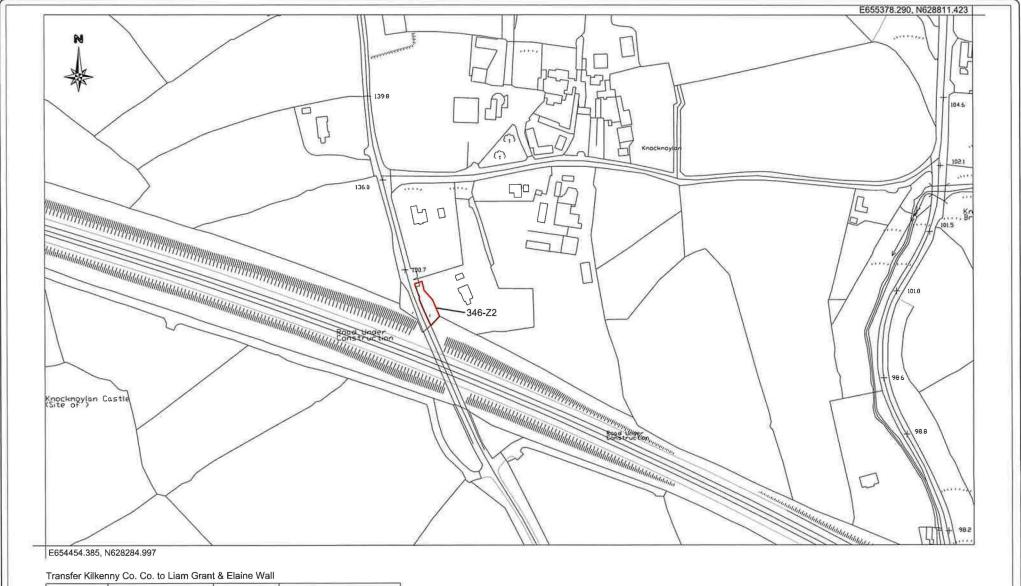

ounty Council, in accordance with Section 183 of the Local Government Act, 2001, to dispose of its interest in land at Knockmoylan, Mullinavat – as identified on the attached map - to Liam Grant and Elaine Wall, Knockmoylan, Mullinavat, Co. Kilkenny.

Area measures 426m² (0.0426 ha). The Consent of the Minister for Housing, Local Government and Heritage is not required.

## **BACKGROUND**

This land was acquired by CPO as part of the M9 Motorway. Plot 346-Z2 is surplus land and is within the garden of Mr Grant and Ms Wall's property.

Transport Infrastructure Ireland have approved this transaction. Liam Grant and Elaine Wall will be responsible for Kilkenny County Council's legal fees associated with the transaction.

Mise, le meas,

Martin Prendiville

Martin Prendiville Head of Finance



 Plot
 Area
 Folio
 Owner

 346-Z2
 0.0426 ha (0.1 acres)
 KK31201F
 Kilkenny County Council





KILKENNY COUNTY COUNCIL Comhairle Chontae Chill Chainnigh

HOAD OCSION SECTION, I DEAN STREET. KILKENNY.

| Res | Ву | Date | Онинали |
|-----|----|------|---------|
|     |    |      |         |
|     |    |      |         |
|     |    |      |         |
|     |    |      |         |

| Project. M9 Mato         | M9 Motorway         |                             |  |  |
|--------------------------|---------------------|-----------------------------|--|--|
| Campo                    |                     |                             |  |  |
| Tale Land at Knockmoylan |                     |                             |  |  |
| Designed By              | Fire Name.          | Drawing No<br>