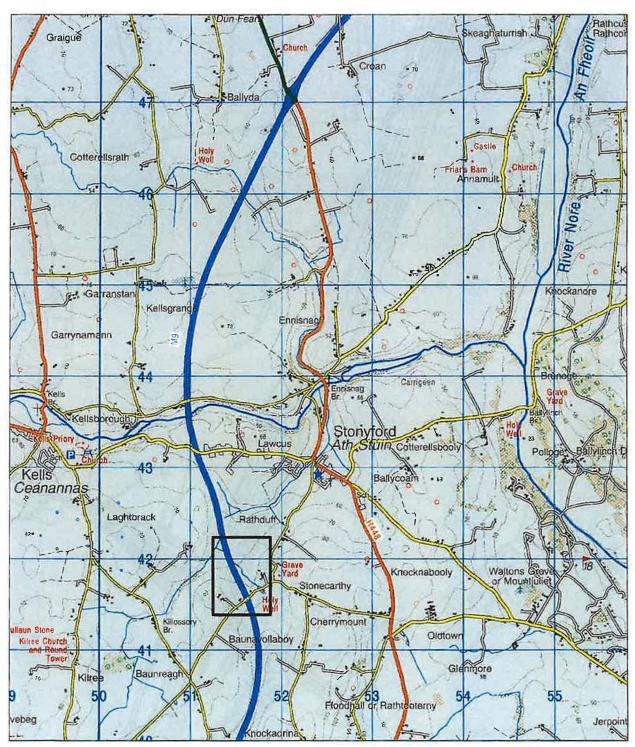

sup>2</sup>), 245-Z2 (323.75m²) and 246-Z1 (1821.09m²). Transport Infrastructure Ireland have approved this transaction.

Mise, le meas,

Martin Prendiville

Martin Prendiville Head of Finance







Kikenny County Council, County Hall, John SI, Kilkenny, R95 A39T Comhairle Chonlae Chill Chainnigh, Halla an Chonlae, Straid Eoin, Cill Chainnigh, R95 A39T

| Stonecarthy West, Kilkonny |                                    |
|----------------------------|------------------------------------|
| Freigne                    | Dreemy No.                         |
| Scale 1.25014(g-A5)        | M9-CPO/245-2A                      |
| Dec 147457274              | M5-CF 0/245-24                     |
|                            | Fire frame<br>Screen 1.25014(g-A5) |

M9 Motorway

# **Location Plan**



Land at Stonecarthy, Stoneyford, Co Kilkenny