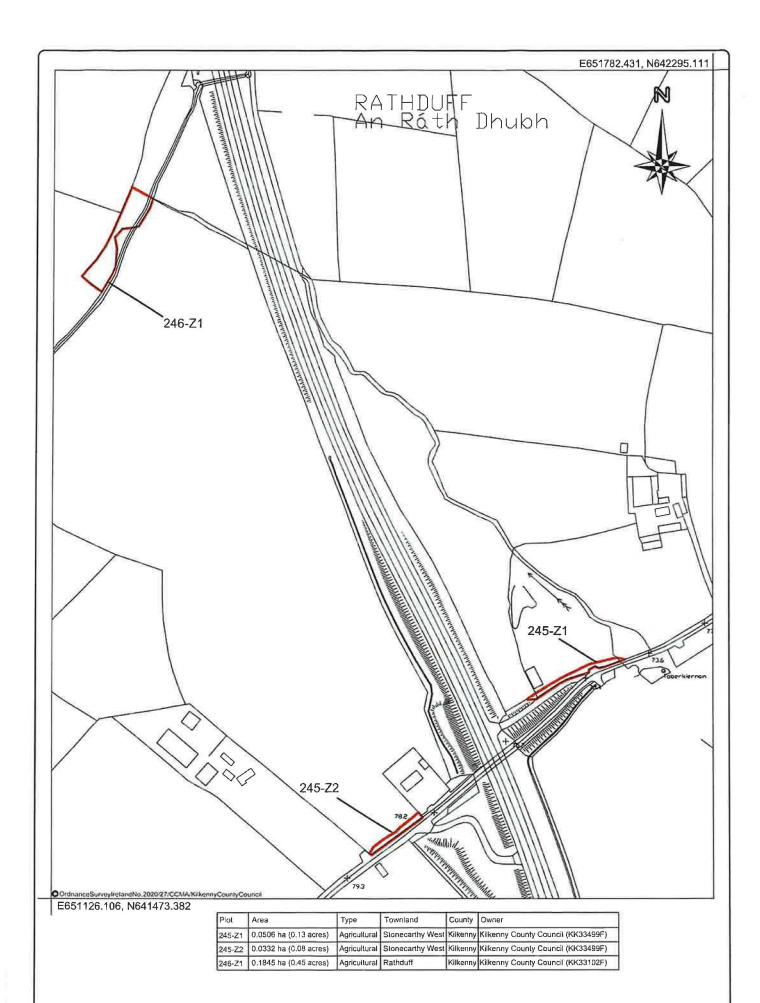

RE:

DISPOSAL OF INTEREST IN LAND AT STONECARTHY, STONEYFORD, CO.

**KILKENNY** 

#### A Chara,

Notice is hereby given, that at a meeting of the Council to be held after the expiration of 10 days from the date of this notice, it is the intention of Kilkenny County Council, in accordance with Section 183 of the Local Government Act, 2001, to dispose of its interest in land at Stonecarthy, Stoneyford, Co. Kilkenny - as identified on the attached map - to Colm Mullally, Stonecarthy, Stoneyford, Co. Kilkenny for the nominal sum of €10.00 and Kilkenny County Council will be responsible for all legal costs associated with the sale. Combined area measures 2670.93 m<sup>2</sup> (0.66 acres). The Consent of the Minister for Housing, Local Government and Heritage is not required.

#### BACKGROUND

During CPO negotiations it was agreed that Plot 246-Z1 would be transferred to Colm Mullally in lieu of extra land provided for the construction of the M9 Motorway. In addition, Plots 245-Z1 and 245-Z2 were surplus land and are within Colm Mullally's field and can be returned to Colm Mullally. Total combined area measures 2670.93 m<sup>2</sup> (0.66 acres) comprising of 245-Z1 (526.09m<sup>2</sup>), 245-Z2 (323.75m²) and 246-Z1 (1821.09m²). Transport Infrastructure Ireland have approved this transaction.