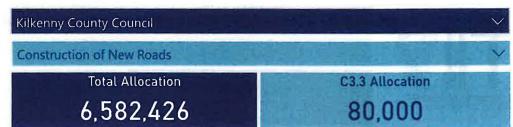

| Classification      | PRS Type                | Name                           | Route<br>No: | Allocation (€) |
|---------------------|-------------------------|--------------------------------|--------------|----------------|
| National<br>Primary | Major Scheme 1b         | NDP - N24 Waterford to Cahir   | 24           | 80,000         |
| C3.3 Construct      | tion of New Roads Total | PACE SHIP SERVICE AND PROPERTY |              | 80,000         |