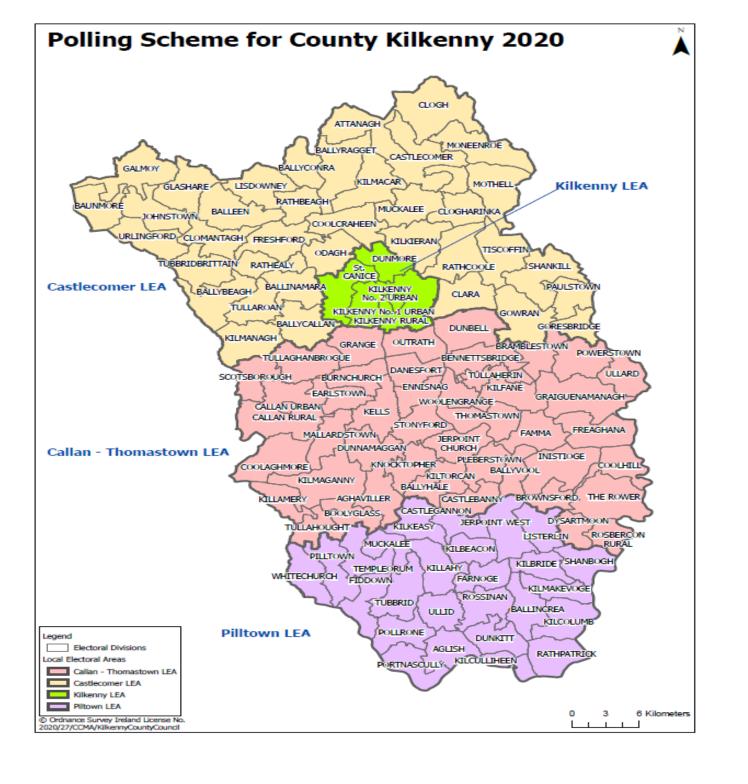

## Dáilcheantar Cheatharlach / Chill Chainnigh Constituency of Carlow/Kilkenny

| Part I   | Callan/Thomastown Electoral Area | Pages 1 - 8   |
|----------|----------------------------------|---------------|
| Part II  | Castlecomer Electoral Area       | Pages 9 - 15  |
| Part III | Kilkenny City Electoral Area     | Pages 16 - 23 |
| Part IV  | Piltown Electoral Area           | Pages 24 - 29 |