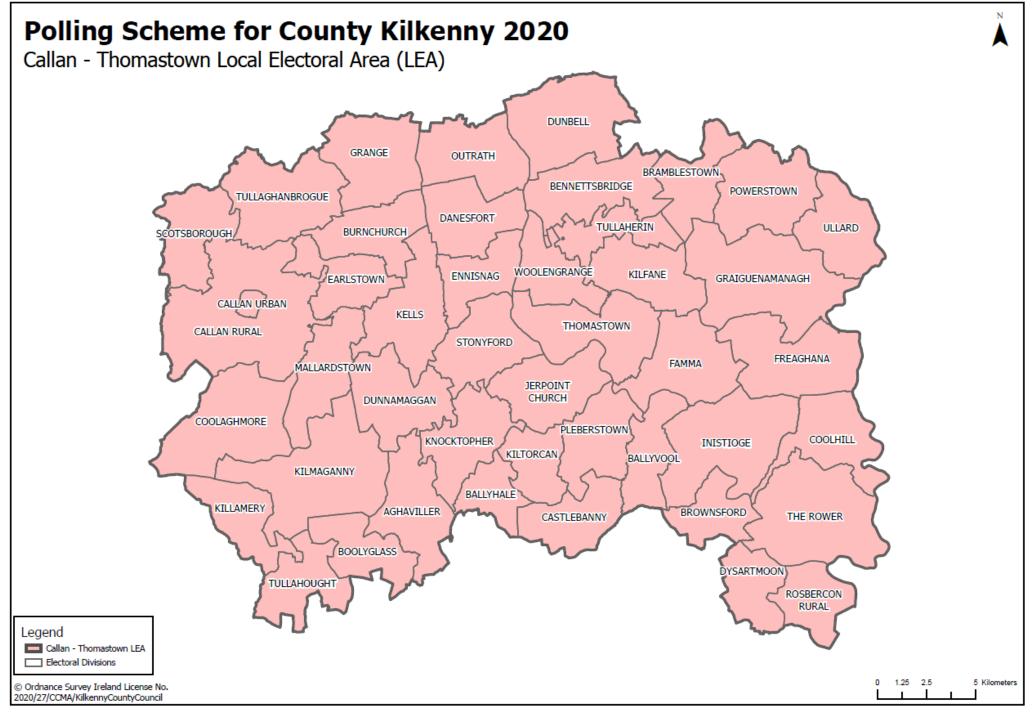

> Dáilcheantar Cheatharlach / Chill Chainnigh Constituency of Carlow/Kilkenny

Cuid I – Toghcheantar Callainn/Baile Mhic Andáin Part I – Callan/Thomastown Electoral Area

| Book<br>Ref. | Polling<br>District | District Electoral Divisions of:                       | Consisting of                                                                                                                                                                                                                                                                                                                                                                                                                                                                                                                                                                                                                                                                                                                                                                                                                                                                                                                                                                                                                                                                                                                                                        | Polling Station                                                                        |
|--------------|---------------------|--------------------------------------------------------|----------------------------------------------------------------------------------------------------------------------------------------------------------------------------------------------------------------------------------------------------------------------------------------------------------------------------------------------------------------------------------------------------------------------------------------------------------------------------------------------------------------------------------------------------------------------------------------------------------------------------------------------------------------------------------------------------------------------------------------------------------------------------------------------------------------------------------------------------------------------------------------------------------------------------------------------------------------------------------------------------------------------------------------------------------------------------------------------------------------------------------------------------------------------|----------------------------------------------------------------------------------------|
| TA           | Callan Town         | Callan Rural<br>Callan Urban<br>Scotsborough           | Townlands/Streets of: Avondale, Ballyline, Blackstaff, Bolton Green, Bolton Woods, Bridge Street Lower, Bridge Street Upper, Cannafahy, Canon Kennedy Court, Cappaghhayden, Cappass, Chapel Lane, Clonkil, Clonmel Road, Collins Park, Edmund Rice Park, Fairgreen Lane, Flaggy Lane, Gorteenalee, Green Street, Haggardsgreen, Killaloe, Kings Court, Kylenaskeagh, Kylevehagh Commons, Lakyle, Mellowes Park, Mill Lane, Mill Street, Minnauns, Mount Carmel, New Market Lane, Parkview, Prologue, Redhouse, Roselawn, Rossmore, Scotsborough, The Meadows, Tingarran, Tinnakilly, Tinnamona, West Street, Westcourt Demesne, Whitehouse                                                                                                                                                                                                                                                                                                                                                                                                                                                                                                                           | Parish Hall, Callan, Booth 1<br>Parish Hall, Callan, Booth 2                           |
| TB           | Callan Rural        | Burnchurch<br>Callan Rural<br>Coolaghmore<br>Earlstown | Townlands/Streets of: Ahanure North, Ahanure South, Attaeenoe Lower, Attaeenoe Upper, Avonree Court, Ballyclovan, Ballymack, Ballywalter, Baunoge, Bauntha Commons, Blackstaff, Bolton, Booly, Broadmore, Butlerswood, Cannafahy, Cappahenry, Castletobin, Castletobin West, Clashacollaire, Clashavaha, Collaire Court, Commoge, Coolaghflags, Coolaghmore, Coolalong, Coologe, Corbally, Courtnabooly, Courtnabooly West, Crossoge, Cruan, Earlsland, Farmley Cuffesgrange, Farranaree, Foulksrath, Friary Walk, Garranmachenry Nine-Mile-House, Garraun, Garryricken, Garrythomas, Gortnasragh, Graigue, Kilbricken, Kilbride, Killamery, Kilminnick West, Kiltallaghan, Knockbutton, Knockreagh, Kyle East And West, Kyleatheera, Laurel Court, Loughooly, Mallardstown, Mallardstown Lower, Mallardstown Upper, Mantingstown, Maxtown, Mill Island, Minauns, Moanamought Commons, Moankeal Commons, Moanmore, Moanmore Commons, Molassy, Monarche Commons, Paddock Cuffesgrange, Physicianstown, Prologue, Riversfield, Roscon, Screhan, Seskin, Skeaghacloran, Slade, Sunhill, Tullamaine (Ashbrooke), Tullamaine (Flood), Westcourt Commons, Westcourt North. | Parish Hall, Callan, Booth 3 Parish Hall, Callan, Booth 4 Parish Hall, Callan, Booth 5 |
| TC           | Burnchurch          | Burnchurch Danesfort Earlstown Kells Outrath           | Townlands/Streets of: Ballyda, Ballynalinagh, Ballyroberts, Bennettsbridge Ed Danesfort, Bodalmore, Burnchurch Viper Kells, Burnchurch, Cuffesgrange, Cottrellsrath, Croan, Danesfort, Dundaryark, Foulkstown, Furzehouse, Graigue Lower Cuffesgrange, Graigue Upper Cuffesgrange, Grovine, Grovine East, Grovine West, Kilferagh, Kilree, Newlands, Oldtown, Outrath, Ovenstown, Pigeonpark, Rathclogh, Sheastown, Viper Kells, Wallslough                                                                                                                                                                                                                                                                                                                                                                                                                                                                                                                                                                                                                                                                                                                          | Danesfort National School<br>Booth 1<br>Danesfort National School<br>Booth 2           |